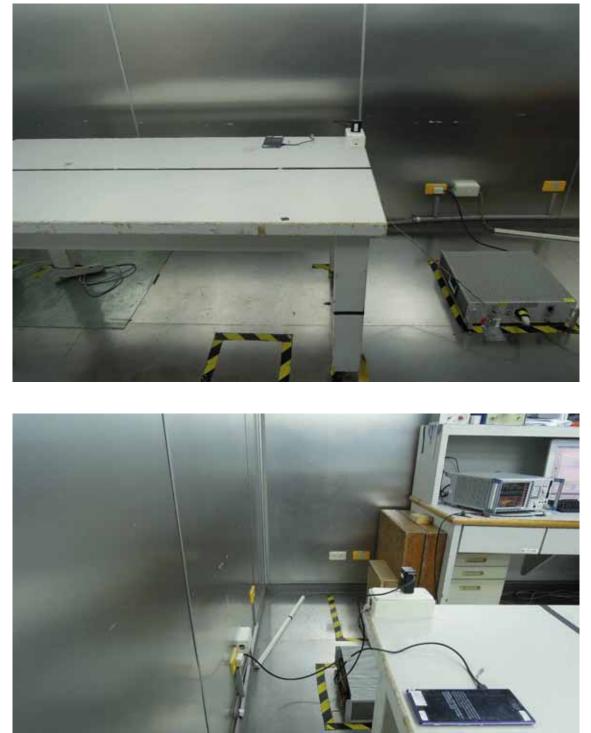

## AC Power-line Conducted Emission Set up Photo (Adapter Model number: EP880)

Unless otherwise stated the results shown in this test report refer only to the sample(s) tested and such sample(s) are retained for 90 days only. 除非另有說明,此報告結果僅對測試之樣品負責,同時此樣品僅保留90天。本報告未經本公司書面許可,不可部份複製。