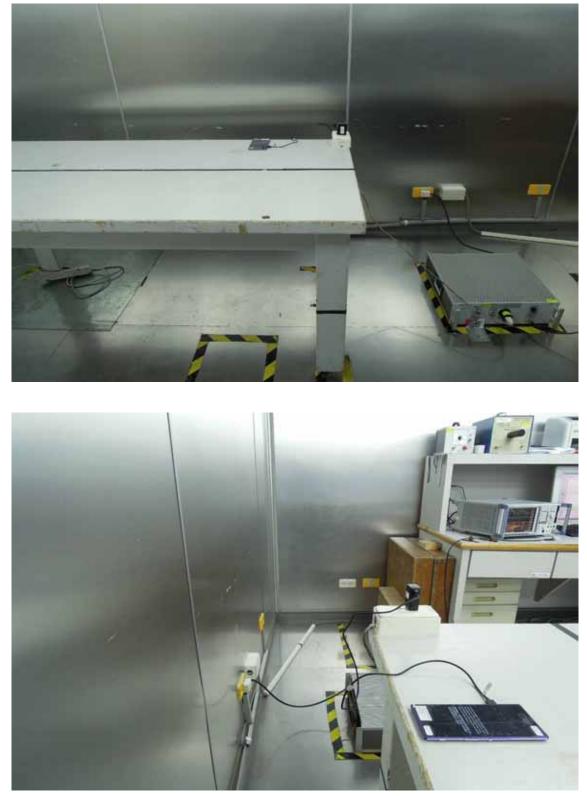

## AC Power-line Conducted Emission Set up Photo (Adapter Model number: EP800)

Unless otherwise stated the results shown in this test report refer only to the sample(s) tested and such sample(s) are retained for 90 days only.