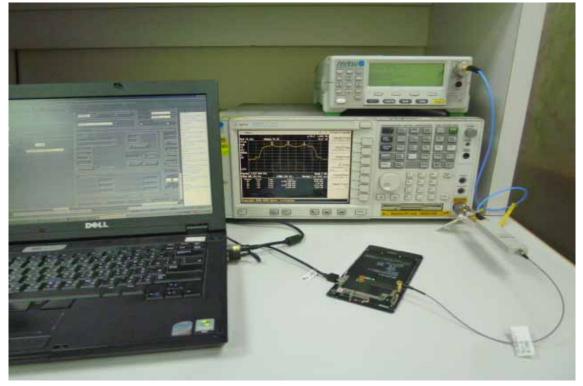

## **Conducted Setup Photo (Measurement at Antenna Port)**

Unless otherwise stated the results shown in this test report refer only to the sample(s) tested and such sample(s) are retained for 90 days only.