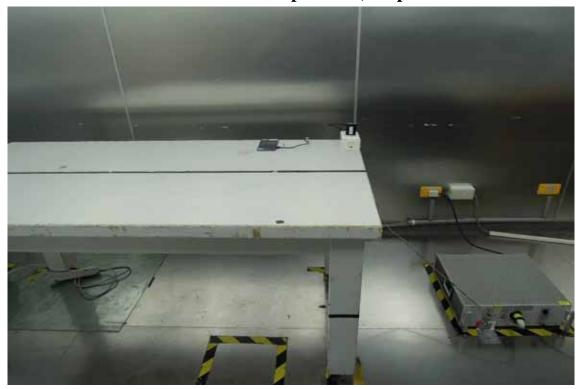

## **Conducted Setup Photo (Measurement at Antenna Port)**

Unless otherwise stated the results shown in this test report refer only to the sample(s) tested and such sample(s) are retained for 90 days only.