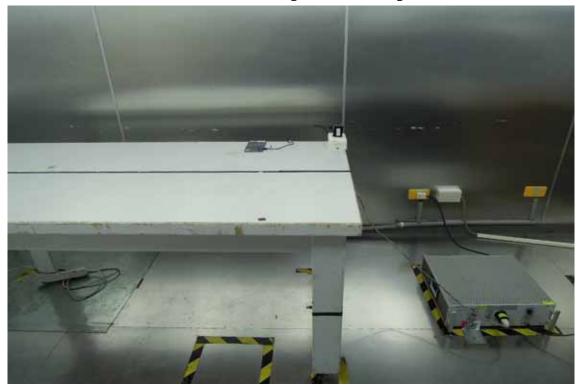

## AC Power-line Conducted Emission Set up Photo (Adapter Model number: EP800)

Unless otherwise stated the results shown in this test report refer only to the sample(s) tested and such sample(s) are retained for 90 days only.