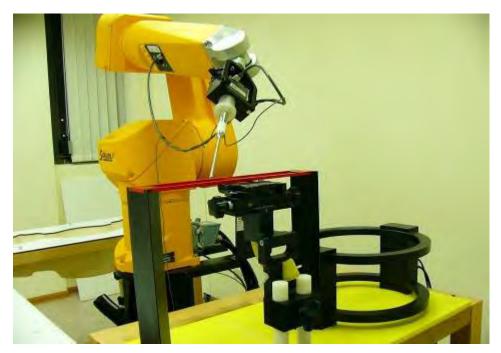

## 17.1 Photographs of Test Setup

Fig. 1 Photograph of the DASY 5 measurement system

Fig. 2 Receiver of mobile contact center of Arch

Unless otherwise stated the results shown in this test report refer only to the sample(s) tested and such sample(s) are retained for 90 days only. 除非另有說明,此報告結果僅對測試之樣品負責,同時此樣品僅保留90天。本報告未經本公司書面許可,不可部份複製