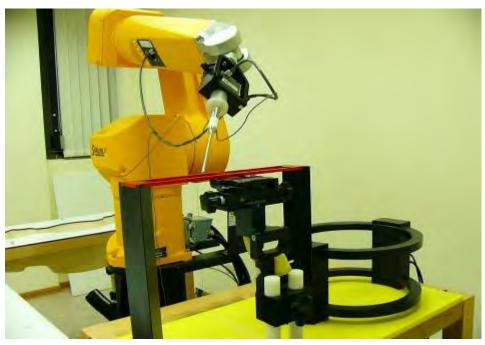

## 21.1 Photographs of Test Setup

Fig. 1 Photograph of the DASY 5 measurement system

Fig. 2 Receiver of mobile contact center of Arch

Unless otherwise stated the results shown in this test report refer only to the sample(s) tested and such sample(s) are retained for 90 days only.