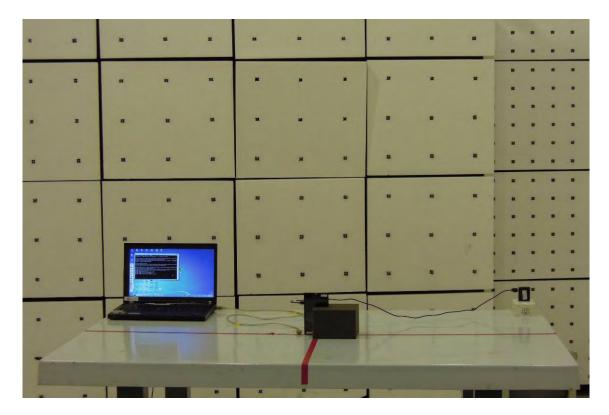

## AC Power-line Conducted Emission Set up Photo (Adapter Model number: EP800)

Unless otherwise stated the results shown in this test report refer only to the sample(s) tested and such sample(s) are retained for 90 days only.