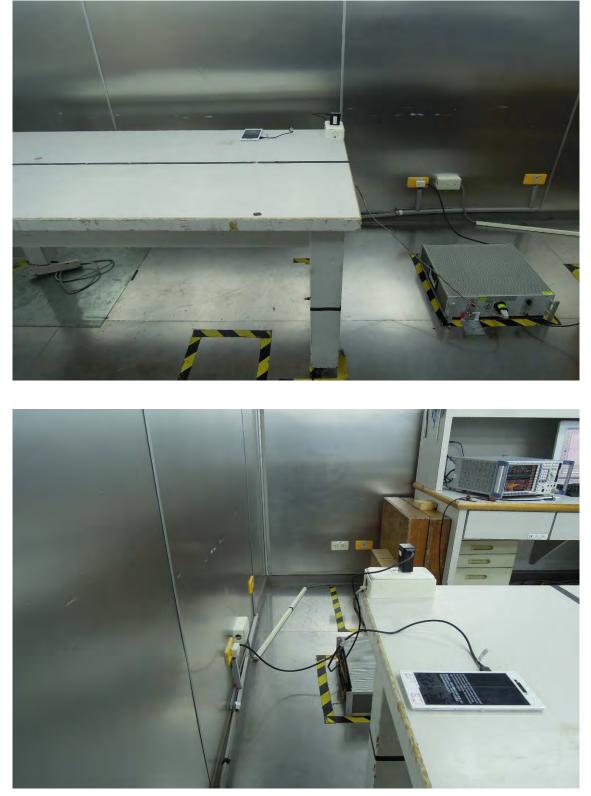

## **Radiated Emission Set up Photos**

|   |   | - |      | H |    |   | -     |   | u |         |
|---|---|---|------|---|----|---|-------|---|---|---------|
| * |   | н | n    | м | ж  | * |       |   |   | : : : : |
|   |   |   |      | Ħ |    | = |       |   | * |         |
|   | × |   |      |   | м  | × |       |   |   |         |
| u |   |   | H    | M | н  |   | <br>W | = |   |         |
|   |   |   | W    |   | 20 |   |       |   |   |         |
|   |   |   |      |   | u  |   | м     |   |   |         |
|   |   |   | SHIL |   |    | 3 |       | - | - |         |
| ~ | 1 |   |      |   |    | 1 | -     |   |   |         |
| L |   |   |      |   |    | ļ |       |   | - |         |