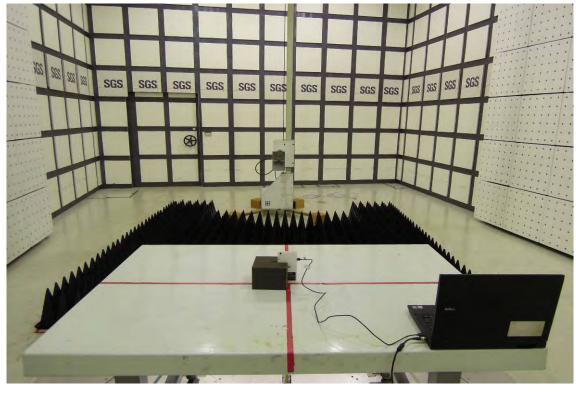

## **Radiated Emission Set up Photos**

|   |   | - |      | H |    |   | -     |   | u |         |
|---|---|---|------|---|----|---|-------|---|---|---------|
| * |   | н | n    | м | ж  | * |       |   |   | : : : : |
|   |   |   |      | Ħ |    | = |       |   | * |         |
|   | × |   |      |   | м  | × |       |   |   |         |
| u |   |   | H    | M | н  |   | <br>W | = |   |         |
|   |   |   | W    |   | 20 |   |       |   |   |         |
|   |   |   |      |   | u  |   | м     |   |   |         |
|   |   |   | SHIL |   |    | 3 |       | - | - |         |
| ~ | 1 |   |      |   |    | 1 | -     |   |   |         |
| L |   |   |      |   |    | ļ |       |   | - |         |