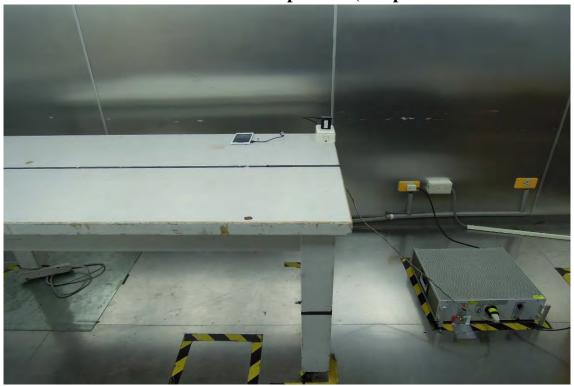

## AC Power-line Conducted Emission Set up Photo (Adapter Model number: EP800)

Unless otherwise stated the results shown in this test report refer only to the sample(s) tested and such sample(s) are retained for 90 days only.

### AC Power-line Conducted Emission Set up Photo (Adapter Model number: EP880)

Unless otherwise stated the results shown in this test report refer only to the sample(s) tested and such sample(s) are retained for 90 days only.