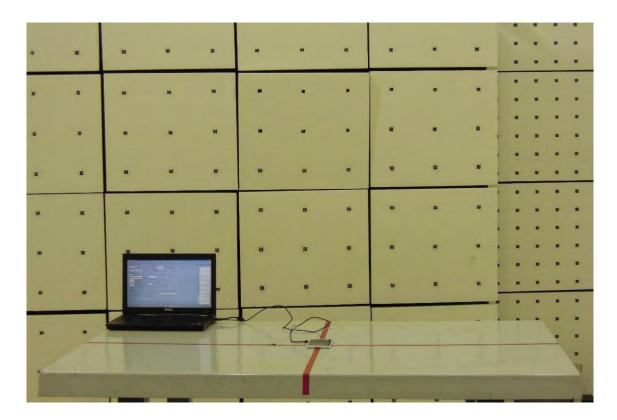

## AC Power-line Conducted Emission Set up Photo (Adapter Model number: EP800)

Unless otherwise stated the results shown in this test report refer only to the sample(s) tested and such sample(s) are retained for 90 days only.

### AC Power-line Conducted Emission Set up Photo (Adapter Model number: EP880)

Unless otherwise stated the results shown in this test report refer only to the sample(s) tested and such sample(s) are retained for 90 days only.