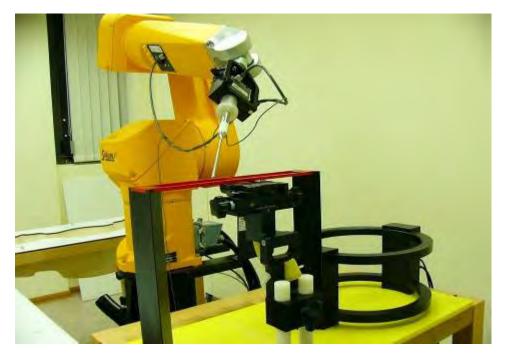

## 21.1 Photographs of Test Setup

Fig. 1 Photograph of the DASY 5 measurement system

Fig. 2 Receiver of mobile contact center of Arch

Unless otherwise stated the results shown in this test report refer only to the sample(s) tested and such sample(s) are retained for 90 days only. 除非另有說明,此報告結果僅對測試之樣品負責,同時此樣品僅保留90天。本報告未經本公司書面許可,不可部份複製。