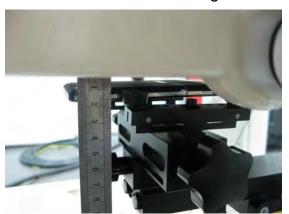

#### Hotspot mode - distance between flat phantom and mobile phone is 10 mm

Fig.11 EUT front to flat phantom

Fig.12 EUT back to flat phantom

Fig.13 EUT bottom to flat phantom

Unless otherwise stated the results shown in this test report refer only to the sample(s) tested and such sample(s) are retained for 90 days only. 除非另有說明,此報告結果僅對測試之樣品負責,同時此樣品僅保留90天。本報告未經本公司書面許可,不可部份複製。