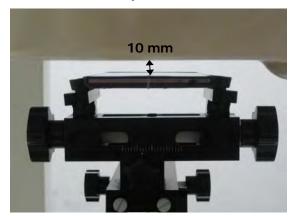

#### Hotspot mode - distance between flat phantom and mobile phone is 10 mm

Fig.11 EUT front to flat phantom

Fig.12 EUT back to flat phantom

Fig.13 EUT bottom to flat phantom

Unless otherwise stated the results shown in this test report refer only to the sample(s) tested and such sample(s) are retained for 90 days only. 除非另有說明,此報告結果僅對測試之樣品負責,同時此樣品僅保留90天。本報告未經本公司書面許可,不可部份複製。