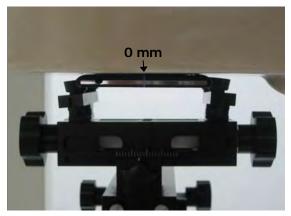

#### Hand mode - distance between flat phantom and mobile phone is 0 mm

Fig.17 EUT front to flat phantom

Fig.18 EUT back to flat phantom

Fig.19 EUT bottom to flat phantom

Unless otherwise stated the results shown in this test report refer only to the sample(s) tested and such sample(s) are retained for 90 days only. 除非另有說明,此報告結果僅對測試之樣品負責,同時此樣品僅保留90天。本報告未經本公司書面許可,不可部份複製