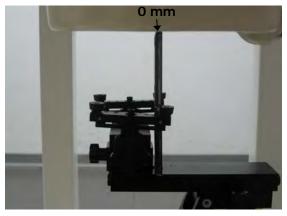

#### Hand mode - distance between flat phantom and mobile phone is 0 mm

Fig.17 EUT front to flat phantom

Fig.18 EUT back to flat phantom

Fig.19 EUT bottom to flat phantom

Unless otherwise stated the results shown in this test report refer only to the sample(s) tested and such sample(s) are retained for 90 days only. 除非另有說明,此報告結果僅對測試之樣品負責,同時此樣品僅保留90天。本報告未經本公司書面許可,不可部份複製