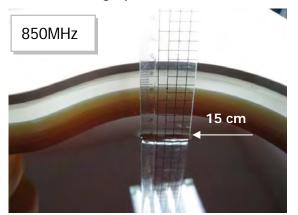

#### Photograph of the Tissue Simulant Fluid Liquid Depth 15cm (Head & Body)

Fig.2.1

Fig.2.2

Fig.2.3

Fig.2.4

Fig.2.5

Fig.2.6

Unless otherwise stated the results shown in this test report refer only to the sample(s) tested and such sample(s) are retained for 90 days only. 除非另有說明,此報告結果僅對測試之樣品負責,同時此樣品僅保留90天。本報告未經本公司書面許可,不可部份複製。