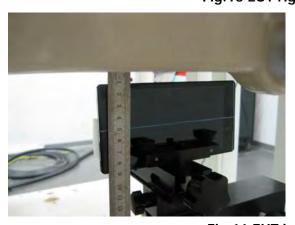

#### Body worn (speech mode)- distance between flat phantom and mobile phone is 15 mm

Fig.7 EUT front side to flat phantom

Fig.8 EUT front side with headset (MH410C) to flat phantom

Fig.9 EUT back side to flat phantom