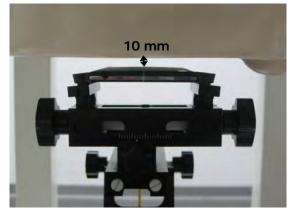

#### Hotspot mode - distance between flat phantom and mobile phone is 10 mm

Fig.11 EUT front to flat phantom

Fig.12 EUT back to flat phantom

Fig.13 EUT bottom to flat phantom

Unless otherwise stated the results shown in this test report refer only to the sample(s) tested and such sample(s) are retained for 90 days only. 除非另有說明,此報告結果僅對測試之樣品負責,同時此樣品僅保留90天。本報告未經本公司書面許可,不可部份複製。