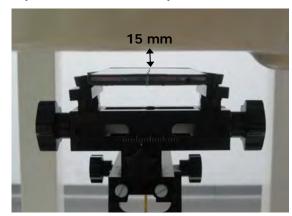

#### Body worn (speech mode)- distance between flat phantom and mobile phone is 15 mm

Fig.7 EUT front side to flat phantom

Fig.8 EUT front side with headset (MH410C) to flat phantom

Fig.9 EUT back side to flat phantom