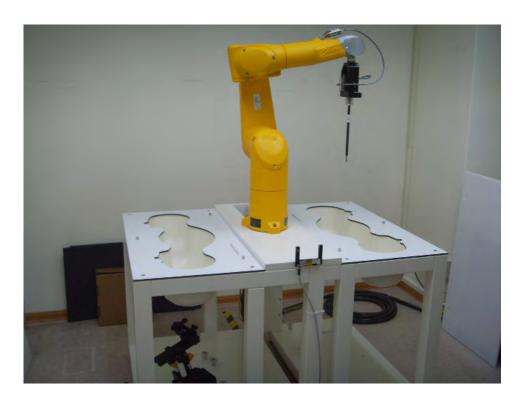

## 11. Photographs of Test Setup

Fig.1 Photograph of the SAR measurement system

Unless otherwise stated the results shown in this test report refer only to the sample(s) tested and such sample(s) are retained for 90 days only. 除非另有說明,此報告結果僅對測試之樣品負責,同時此樣品僅保留90天。本報告未經本公司書面許可,不可部份複製。