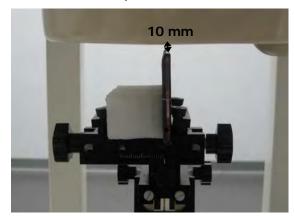

#### Hotspot mode - distance between flat phantom and mobile phone is 10 mm

Fig.11 EUT front to flat phantom

Fig.12 EUT back to flat phantom

Fig.13 EUT bottom to flat phantom

Unless otherwise stated the results shown in this test report refer only to the sample(s) tested and such sample(s) are retained for 90 days only. 除非另有說明,此報告結果僅對測試之樣品負責,同時此樣品僅保留90天。本報告未經本公司書面許可,不可部份複製。