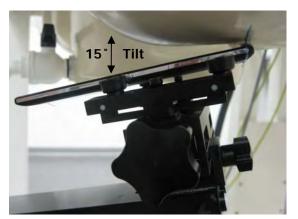

#### **Head Mode**

Fig.3 Right Head Section / Cheek-Touch Position

Fig.4 Right Head Section / Ear-Tilt Position(15°)

Fig.5 Left Head Section / Cheek-Touch Position

Unless otherwise stated the results shown in this test report refer only to the sample(s) tested and such sample(s) are retained for 90 days only. 除非另有說明,此報告結果僅對測試之樣品負責,同時此樣品僅保留90天。本報告未經本公司書面許可,不可部份複製。