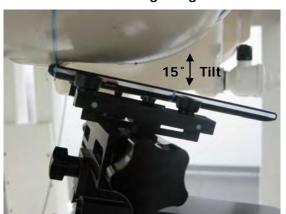

#### **Head Mode**

Fig.3 Right Head Section / Cheek-Touch Position

Fig.4 Right Head Section / Ear-Tilt Position(15°)

Fig.5 Left Head Section / Cheek-Touch Position

Unless otherwise stated the results shown in this test report refer only to the sample(s) tested and such sample(s) are retained for 90 days only. 除非另有說明,此報告結果僅對測試之樣品負責,同時此樣品僅保留90天。本報告未經本公司書面許可,不可部份複製。