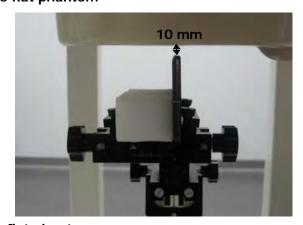

#### Hotspot mode - distance between flat phantom and mobile phone is 10 mm

Fig.11 EUT front to flat phantom

Fig.12 EUT back to flat phantom

Fig.13 EUT bottom to flat phantom

Unless otherwise stated the results shown in this test report refer only to the sample(s) tested and such sample(s) are retained for 90 days only. 除非另有說明,此報告結果僅對測試之樣品負責,同時此樣品僅保留90天。本報告未經本公司書面許可,不可部份複製。