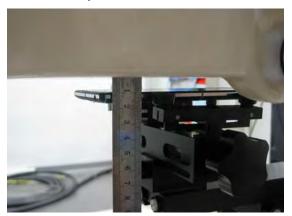

#### Hotspot mode - distance between flat phantom and mobile phone is 10 mm

Fig.11 EUT front to flat phantom

Fig.12 EUT back to flat phantom

Fig.13 EUT bottom to flat phantom

Unless otherwise stated the results shown in this test report refer only to the sample(s) tested and such sample(s) are retained for 90 days only. 除非另有說明,此報告結果僅對測試之樣品負責,同時此樣品僅保留90天。本報告未經本公司書面許可,不可部份複製。