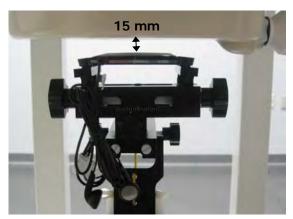

#### Body worn (speech mode)- distance between flat phantom and mobile phone is 15 mm

Fig.7 EUT front side to flat phantom

Fig.8 EUT front side with headset (MH410C) to flat phantom

Fig.9 EUT back side to flat phantom