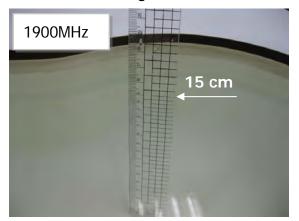

#### Photograph of the Tissue Simulant Fluid Liquid Depth 15cm (Head & Body)

Fig.2.1

Fig.2.2

Fig.2.3

Fig.2.4

Fig.2.5

Fig.2.6

Unless otherwise stated the results shown in this test report refer only to the sample(s) tested and such sample(s) are retained for 90 days only. 除非另有說明,此報告結果僅對測試之樣品負責,同時此樣品僅保留90天。本報告未經本公司書面許可,不可部份複製。