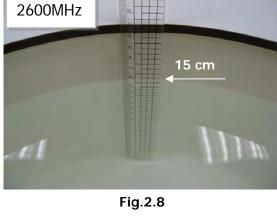

#### Photograph of the Tissue Simulant Fluid Liquid Depth 15cm (Head & Body)

Fig.2.1

Fig.2.2

Fig.2.3

Fig.2.4

Fig.2.5

Fig.2.6

Unless otherwise stated the results shown in this test report refer only to the sample(s) tested and such sample(s) are retained for 90 days only. 除非另有說明,此報告結果僅對測試之樣品負責,同時此樣品僅保留90天。本報告未經本公司書面許可,不可部份複製。