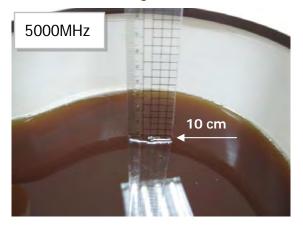

#### Photograph of the Tissue Simulant Fluid Liquid Depth 15cm (Head & Body)

Fig.2.1

Fig.2.2

Fig.2.3

Fig.2.4

Fig.2.5

Fig.2.6

Unless otherwise stated the results shown in this test report refer only to the sample(s) tested and such sample(s) are retained for 90 days only. 除非另有說明,此報告結果僅對測試之樣品負責,同時此樣品僅保留90天。本報告未經本公司書面許可,不可部份複製。