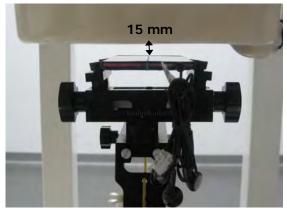

#### Body worn (speech mode)- distance between flat phantom and mobile phone is 15 mm

Fig.7 EUT front side to flat phantom

Fig.8 EUT front side with headset (MH410C) to flat phantom

Fig.9 EUT back side to flat phantom