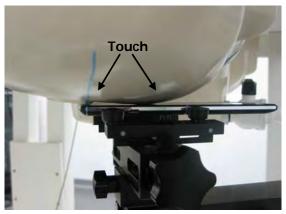

#### **Head Mode**

Fig.3 Right Head Section / Cheek-Touch Position

Fig.4 Right Head Section / Ear-Tilt Position(15°)

Fig.5 Left Head Section / Cheek-Touch Position

Unless otherwise stated the results shown in this test report refer only to the sample(s) tested and such sample(s) are retained for 90 days only. 除非另有說明,此報告結果僅對測試之樣品負責,同時此樣品僅保留90天。本報告未經本公司書面許可,不可部份複製。