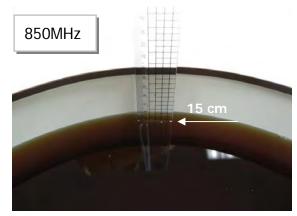

#### Photograph of the Tissue Simulant Fluid Liquid Depth 15cm (Head & Body)

Fig.2.1

Fig.2.2

Fig.2.3

Fig.2.4

Fig.2.5

Fig.2.6

Unless otherwise stated the results shown in this test report refer only to the sample(s) tested and such sample(s) are retained for 90 days only. 除非另有說明,此報告結果僅對測試之樣品負責,同時此樣品僅保留90天。本報告未經本公司書面許可,不可部份複製。