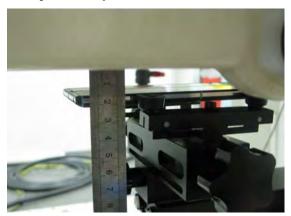

#### Body worn (speech mode)- distance between flat phantom and mobile phone is 15 mm

Fig.7 EUT front side to flat phantom

Fig.8 EUT front side with headset (MH410C) to flat phantom

Fig.9 EUT back side to flat phantom