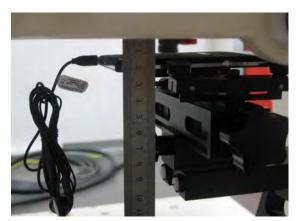

#### Body worn (speech mode)- distance between flat phantom and mobile phone is 15 mm

Fig.7 EUT front side to flat phantom

Fig.8 EUT front side with headset (MH410C) to flat phantom

Fig.9 EUT back side to flat phantom