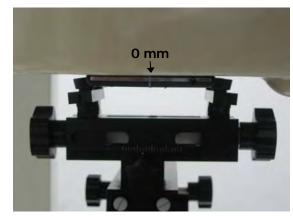

#### Hand mode - distance between flat phantom and mobile phone is 0 mm

Fig.17 EUT front to flat phantom

Fig.18 EUT back to flat phantom

Fig.19 EUT bottom to flat phantom

Unless otherwise stated the results shown in this test report refer only to the sample(s) tested and such sample(s) are retained for 90 days only. 除非另有說明,此報告結果僅對測試之樣品負責,同時此樣品僅保留90天。本報告未經本公司書面許可,不可部份複製