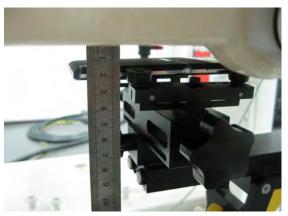

#### Body worn (speech mode)- distance between flat phantom and mobile phone is 15 mm

Fig.7 EUT front side to flat phantom

Fig.8 EUT front side with headset (MH410C) to flat phantom

Fig.9 EUT back side to flat phantom