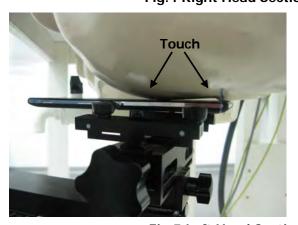

#### **Head Mode**

Fig.3 Right Head Section / Cheek-Touch Position

Fig.4 Right Head Section / Ear-Tilt Position(15°)

Fig.5 Left Head Section / Cheek-Touch Position

Unless otherwise stated the results shown in this test report refer only to the sample(s) tested and such sample(s) are retained for 90 days only. 除非另有說明,此報告結果僅對測試之樣品負責,同時此樣品僅保留90天。本報告未經本公司書面許可,不可部份複製。