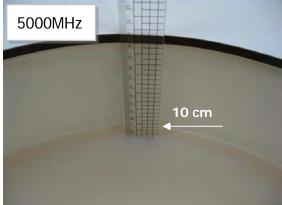

#### Photograph of the Tissue Simulant Fluid Liquid Depth 15cm (Head & Body)

Fig.2.1

Fig.2.2

Fig.2.3

Fig.2.4

Fig.2.5

Fig.2.6

Unless otherwise stated the results shown in this test report refer only to the sample(s) tested and such sample(s) are retained for 90 days only. 除非另有說明,此報告結果僅對測試之樣品負責,同時此樣品僅保留90天。本報告未經本公司書面許可,不可部份複製。