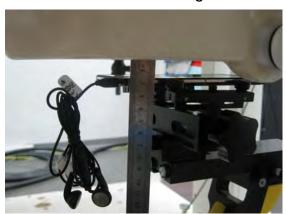

#### Body worn (speech mode)- distance between flat phantom and mobile phone is 15 mm

Fig.7 EUT front side to flat phantom

Fig.8 EUT front side with headset (MH410C) to flat phantom

Fig.9 EUT back side to flat phantom