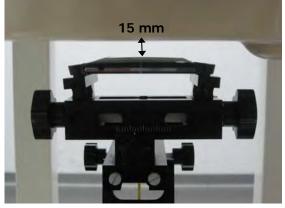

#### Body worn (speech mode)- distance between flat phantom and mobile phone is 15 mm

Fig.7 EUT front side to flat phantom

Fig.8 EUT front side with headset (MH410C) to flat phantom

Fig.9 EUT back side to flat phantom