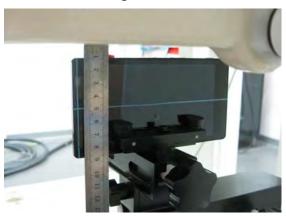

#### Body worn (speech mode)- distance between flat phantom and mobile phone is 15 mm

Fig.7 EUT front side to flat phantom

Fig.8 EUT front side with headset (MH410C) to flat phantom

Fig.9 EUT back side to flat phantom