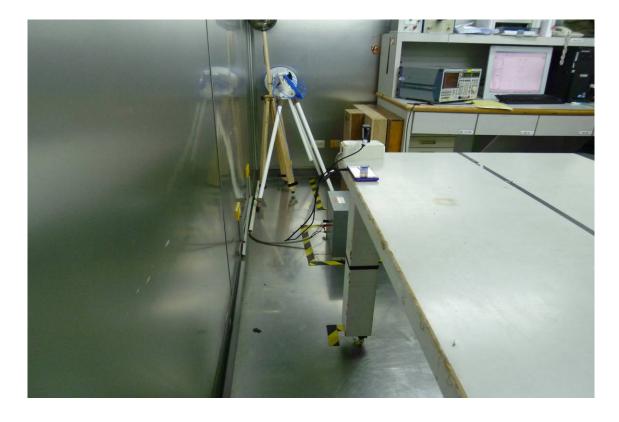

## **Conducted Setup Photo (Measurement at Antenna Port)**

Unless otherwise stated the results shown in this test report refer only to the sample(s) tested and such sample(s) are retained for 90 days only.