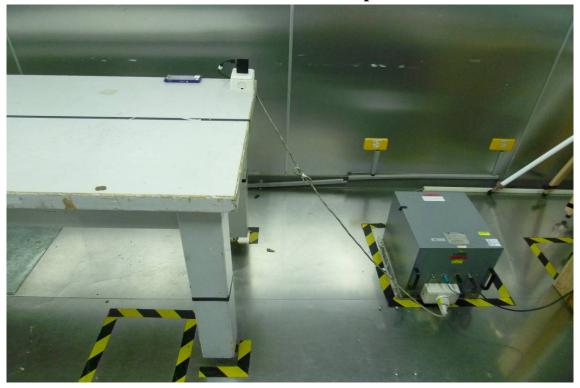

## **Conducted Setup Photo (Measurement at Antenna Port)**

Unless otherwise stated the results shown in this test report refer only to the sample(s) tested and such sample(s) are retained for 90 days only.