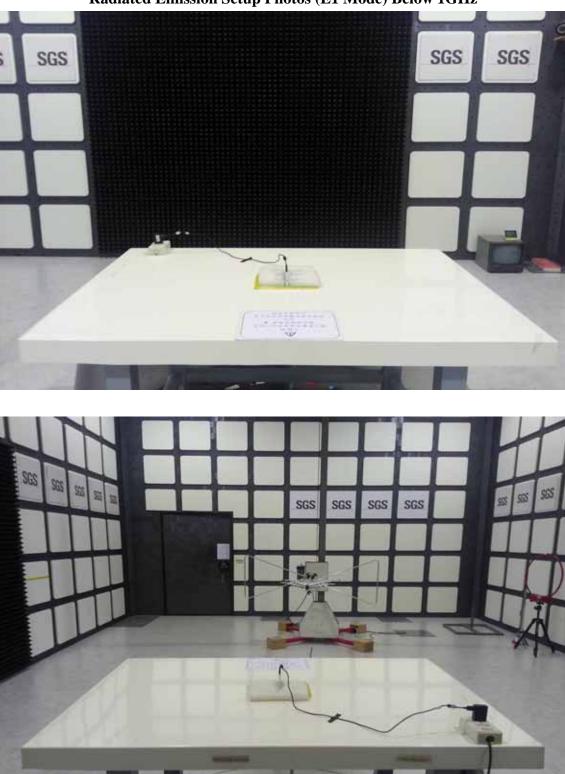

## Radiated Emission Setup Photos (E1 Mode) Below 1GHz

Unless otherwise stated the results shown in this test report refer only to the sample(s) tested and such sample(s) are retained for 90 days only.