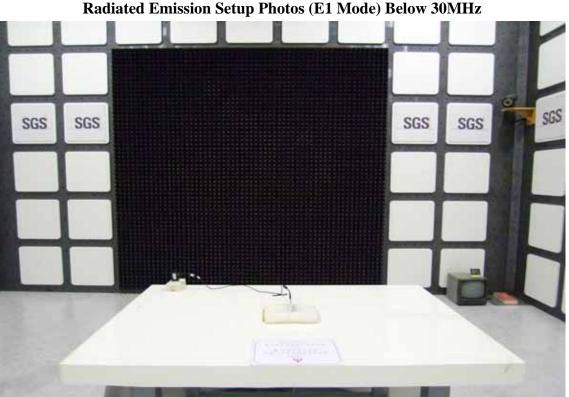

## Radiated Emission Setup Photos (E1 Mode) Below 1GHz

Unless otherwise stated the results shown in this test report refer only to the sample(s) tested and such sample(s) are retained for 90 days only.