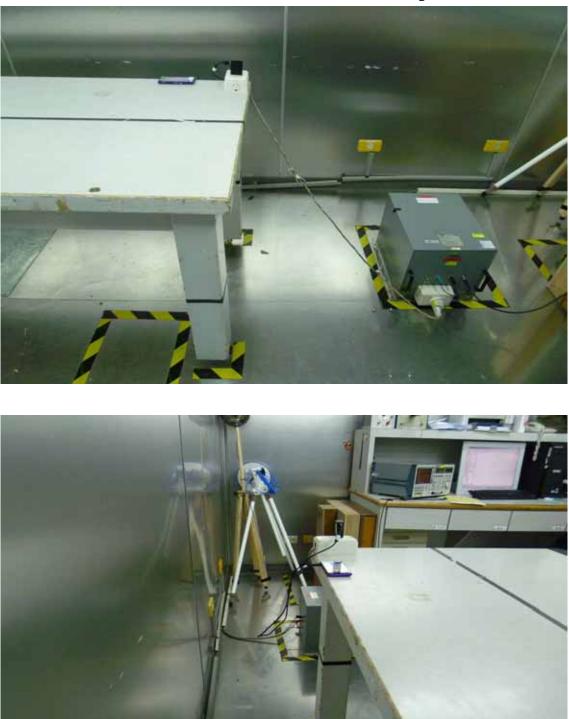

## **Conducted Setup Photo (Measurement at Antenna Port)**

Unless otherwise stated the results shown in this test report refer only to the sample(s) tested and such sample(s) are retained for 90 days only.