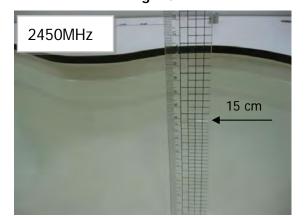

### Photograph of the Tissue Simulant Fluid Liquid Depth (Head & Body)

Fig.2.1

Fig.2.2

Fig.2.3

Fig.2.4

Fig.2.5

Fig.2.6

Unless otherwise stated the results shown in this test report refer only to the sample(s) tested and such sample(s) are retained for 90 days only. 除非另有說明,此報告結果僅對測試之樣品負責,同時此樣品僅保留90天。本報告未經本公司書面許可,不可部份複製。