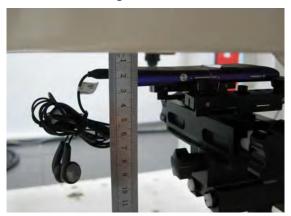

#### Body worn speech mode- distance between flat phantom and mobile phone is 15 mm

Fig.7 EUT front side with headset (MH410C) to flat phantom

Fig.8 EUT back side with headset (MH410C) to flat phantom

Unless otherwise stated the results shown in this test report refer only to the sample(s) tested and such sample(s) are retained for 90 days only. 除非另有說明,此報告結果僅對測試之樣品負責,同時此樣品僅保留90天。本報告未經本公司書面許可,不可部份複製