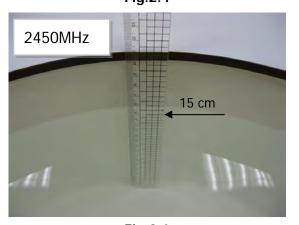

### Photograph of the Tissue Simulant Fluid Liquid Depth (Head & Body)

Fig.2.1

Fig.2.2

Fig.2.3

Fig.2.4

Fig.2.5

Fig.2.6

Unless otherwise stated the results shown in this test report refer only to the sample(s) tested and such sample(s) are retained for 90 days only. 除非另有說明,此報告結果僅對測試之樣品負責,同時此樣品僅保留90天。本報告未經本公司書面許可,不可部份複製。