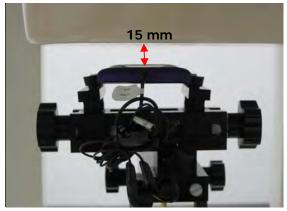

#### Body worn speech mode- distance between flat phantom and mobile phone is 15 mm

Fig.7 EUT front side with headset (MH410C) to flat phantom

Fig.8 EUT back side with headset (MH410C) to flat phantom

Unless otherwise stated the results shown in this test report refer only to the sample(s) tested and such sample(s) are retained for 90 days only. 除非另有說明,此報告結果僅對測試之樣品負責,同時此樣品僅保留90天。本報告未經本公司書面許可,不可部份複製