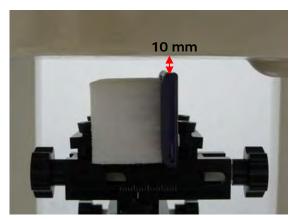

### Photograph of the Tissue Simulant Fluid Liquid Depth (Head & Body)

Fig.2.1

Fig.2.2

Fig.2.3

Fig.2.4

Fig.2.5

Fig.2.6

Unless otherwise stated the results shown in this test report refer only to the sample(s) tested and such sample(s) are retained for 90 days only. 除非另有說明,此報告結果僅對測試之樣品負責,同時此樣品僅保留90天。本報告未經本公司書面許可,不可部份複製。