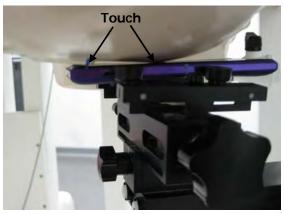

#### **Head Mode**

Fig.3 Right Head Section / Cheek-Touch Position

Fig.4 Right Head Section / Ear-Tilt Position(15°)

Fig.5 Left Head Section / Cheek-Touch Position

Unless otherwise stated the results shown in this test report refer only to the sample(s) tested and such sample(s) are retained for 90 days only. 除非另有說明,此報告結果僅對測試之樣品負責,同時此樣品僅保留90天。本報告未經本公司書面許可,不可部份複製。