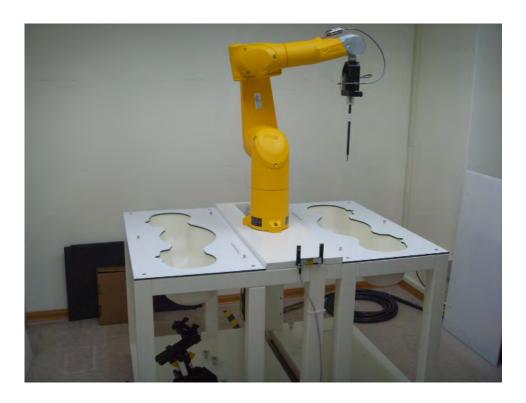

## 11. Photographs of Test Setup

Fig.1 Photograph of the SAR measurement system

Unless otherwise stated the results shown in this test report refer only to the sample(s) tested and such sample(s) are retained for 90 days only. 除非另有說明,此報告結果僅對測試之樣品負責,同時此樣品僅保留90天。本報告未經本公司書面許可,不可部份複製