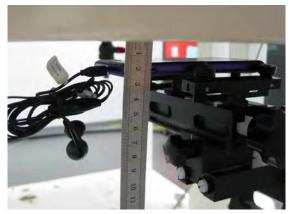

#### Body worn speech mode- distance between flat phantom and mobile phone is 15 mm

Fig.7 EUT front side with headset (MH410C) to flat phantom

Fig.8 EUT back side with headset (MH410C) to flat phantom

Unless otherwise stated the results shown in this test report refer only to the sample(s) tested and such sample(s) are retained for 90 days only. 除非另有說明,此報告結果僅對測試之樣品負責,同時此樣品僅保留90天。本報告未經本公司書面許可,不可部份複製