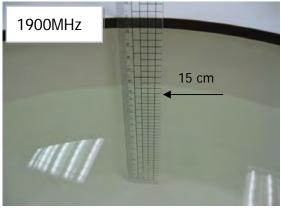

### Photograph of the Tissue Simulant Fluid Liquid Depth (Head & Body)

Fig.2.1

Fig.2.2

Fig.2.3

Fig.2.4

Fig.2.5

Fig.2.6

Unless otherwise stated the results shown in this test report refer only to the sample(s) tested and such sample(s) are retained for 90 days only. 除非另有說明,此報告結果僅對測試之樣品負責,同時此樣品僅保留90天。本報告未經本公司書面許可,不可部份複製。