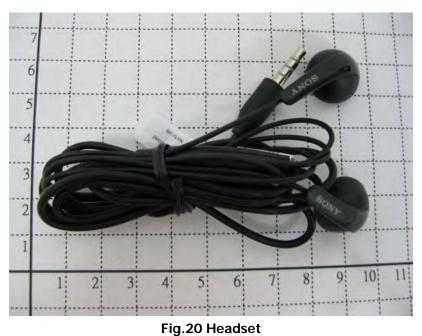

SGS Taiwan Ltd.

(Model No.: MH410C, Supplier: Foster Electric, Type No.: CCA-0004017)

Fig.21 Antenna position of EUT

- End of Report -

Unless otherwise stated the results shown in this test report refer only to the sample(s) tested and such sample(s) are retained for 90 days only. 除非另有說明,此報告結果僅對測試之樣品負責,同時此樣品僅保留90天。本報告未經本公司書面許可,不可部份複製