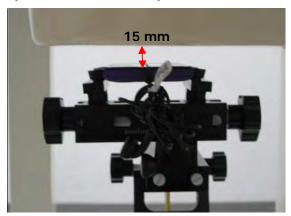

#### Body worn speech mode- distance between flat phantom and mobile phone is 15 mm

Fig.7 EUT front side with headset (MH410C) to flat phantom

Fig.8 EUT back side with headset (MH410C) to flat phantom

Unless otherwise stated the results shown in this test report refer only to the sample(s) tested and such sample(s) are retained for 90 days only. 除非另有說明,此報告結果僅對測試之樣品負責,同時此樣品僅保留90天。本報告未經本公司書面許可,不可部份複製