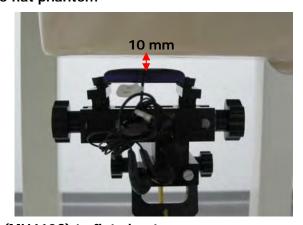

#### Hotspot mode - distance between flat phantom and mobile phone is 10 mm

Fig.9 EUT front to flat phantom

Fig.10 EUT back to flat phantom

Fig.11 EUT back with headset (MH410C) to flat phantom

Unless otherwise stated the results shown in this test report refer only to the sample(s) tested and such sample(s) are retained for 90 days only. 除非另有說明,此報告結果僅對測試之樣品負責,同時此樣品僅保留90天。本報告未經本公司書面許可,不可部份複製。