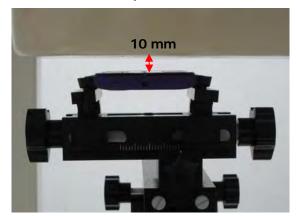

#### Hotspot mode - distance between flat phantom and mobile phone is 10 mm

Fig.9 EUT front to flat phantom

Fig.10 EUT back to flat phantom

Fig.11 EUT back with headset (MH410C) to flat phantom

Unless otherwise stated the results shown in this test report refer only to the sample(s) tested and such sample(s) are retained for 90 days only. 除非另有說明,此報告結果僅對測試之樣品負責,同時此樣品僅保留90天。本報告未經本公司書面許可,不可部份複製。