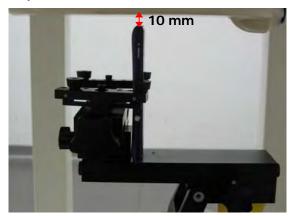

#### Hotspot mode - distance between flat phantom and mobile phone is 10 mm

Fig.9 EUT front to flat phantom

Fig.10 EUT back to flat phantom

Fig.11 EUT back with headset (MH410C) to flat phantom

Unless otherwise stated the results shown in this test report refer only to the sample(s) tested and such sample(s) are retained for 90 days only. 除非另有說明,此報告結果僅對測試之樣品負責,同時此樣品僅保留90天。本報告未經本公司書面許可,不可部份複製。