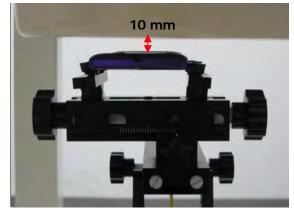

#### Hotspot mode - distance between flat phantom and mobile phone is 10 mm

Fig.9 EUT front to flat phantom

Fig.10 EUT back to flat phantom

Fig.11 EUT back with headset (MH410C) to flat phantom

Unless otherwise stated the results shown in this test report refer only to the sample(s) tested and such sample(s) are retained for 90 days only. 除非另有說明,此報告結果僅對測試之樣品負責,同時此樣品僅保留90天。本報告未經本公司書面許可,不可部份複製。