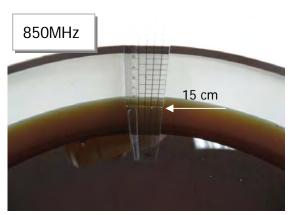

### Photograph of the Tissue Simulant Fluid Liquid Depth (Head & Body)

Fig.2.1

Fig.2.2

Fig.2.3

Fig.2.4

Fig.2.5

Fig.2.6

Unless otherwise stated the results shown in this test report refer only to the sample(s) tested and such sample(s) are retained for 90 days only. 除非另有說明,此報告結果僅對測試之樣品負責,同時此樣品僅保留90天。本報告未經本公司書面許可,不可部份複製。