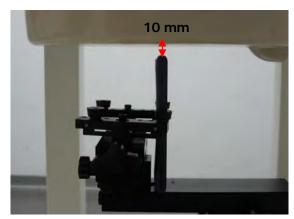

#### Hotspot mode - distance between flat phantom and mobile phone is 10 mm

Fig.9 EUT front to flat phantom

Fig.10 EUT back to flat phantom

Fig.11 EUT back with headset (MH410C) to flat phantom

Unless otherwise stated the results shown in this test report refer only to the sample(s) tested and such sample(s) are retained for 90 days only. 除非另有說明,此報告結果僅對測試之樣品負責,同時此樣品僅保留90天。本報告未經本公司書面許可,不可部份複製。