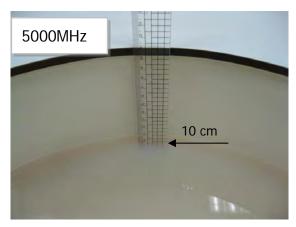

#### **Head Mode**

Fig.3 Right Head Section / Cheek-Touch Position

Fig.4 Right Head Section / Ear-Tilt Position(15°)

Fig.5 Left Head Section / Cheek-Touch Position

Unless otherwise stated the results shown in this test report refer only to the sample(s) tested and such sample(s) are retained for 90 days only. 除非另有說明,此報告結果僅對測試之樣品負責,同時此樣品僅保留90天。本報告未經本公司書面許可,不可部份複製。