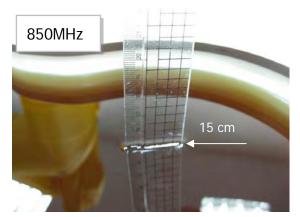

### Photograph of the Tissue Simulant Fluid Liquid Depth (Head & Body)

Fig.2.1

Fig.2.2

Fig.2.3

Fig.2.4

Fig.2.5

Fig.2.6

Unless otherwise stated the results shown in this test report refer only to the sample(s) tested and such sample(s) are retained for 90 days only. 除非另有說明,此報告結果僅對測試之樣品負責,同時此樣品僅保留90天。本報告未經本公司書面許可,不可部份複製。