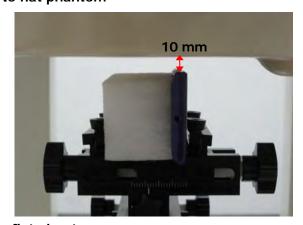

### Photograph of the Tissue Simulant Fluid Liquid Depth (Head & Body)

Fig.2.1

Fig.2.2

Fig.2.3

Fig.2.4

Fig.2.5

Fig.2.6

Unless otherwise stated the results shown in this test report refer only to the sample(s) tested and such sample(s) are retained for 90 days only. 除非另有說明,此報告結果僅對測試之樣品負責,同時此樣品僅保留90天。本報告未經本公司書面許可,不可部份複製。