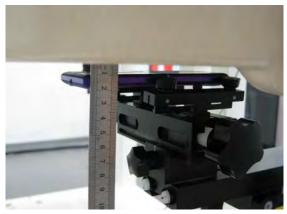

#### Hotspot mode - distance between flat phantom and mobile phone is 10 mm

Fig.9 EUT front to flat phantom

Fig.10 EUT back to flat phantom

Fig.11 EUT back with headset (MH410C) to flat phantom

Unless otherwise stated the results shown in this test report refer only to the sample(s) tested and such sample(s) are retained for 90 days only. 除非另有說明,此報告結果僅對測試之樣品負責,同時此樣品僅保留90天。本報告未經本公司書面許可,不可部份複製。