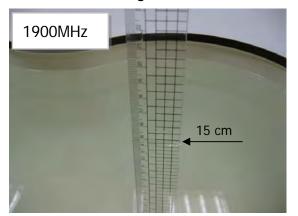

### Photograph of the Tissue Simulant Fluid Liquid Depth (Head & Body)

Fig.2.1

Fig.2.2

Fig.2.3

Fig.2.4

Fig.2.5

Fig.2.6

Unless otherwise stated the results shown in this test report refer only to the sample(s) tested and such sample(s) are retained for 90 days only. 除非另有說明,此報告結果僅對測試之樣品負責,同時此樣品僅保留90天。本報告未經本公司書面許可,不可部份複製。