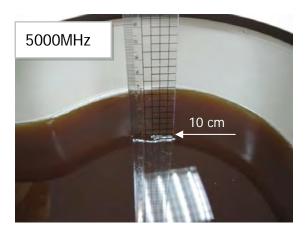

### Photograph of the Tissue Simulant Fluid Liquid Depth (Head & Body)

Fig.2.1

Fig.2.2

Fig.2.3

Fig.2.4

Fig.2.5

Fig.2.6

Unless otherwise stated the results shown in this test report refer only to the sample(s) tested and such sample(s) are retained for 90 days only. 除非另有說明,此報告結果僅對測試之樣品負責,同時此樣品僅保留90天。本報告未經本公司書面許可,不可部份複製。