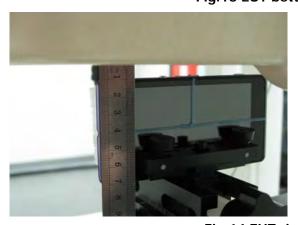

#### Hotspot mode - distance between flat phantom and mobile phone is 10 mm

Fig.9 EUT front to flat phantom

Fig.10 EUT back to flat phantom

Fig.11 EUT back with headset (MH410C) to flat phantom

Unless otherwise stated the results shown in this test report refer only to the sample(s) tested and such sample(s) are retained for 90 days only. 除非另有說明,此報告結果僅對測試之樣品負責,同時此樣品僅保留90天。本報告未經本公司書面許可,不可部份複製。