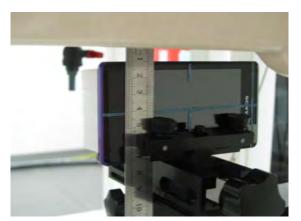

#### Hotspot mode - distance between flat phantom and mobile phone is 10 mm

Fig.9 EUT front to flat phantom

Fig.10 EUT back to flat phantom

Fig.11 EUT back with headset (MH410C) to flat phantom

Unless otherwise stated the results shown in this test report refer only to the sample(s) tested and such sample(s) are retained for 90 days only. 除非另有說明,此報告結果僅對測試之樣品負責,同時此樣品僅保留90天。本報告未經本公司書面許可,不可部份複製。