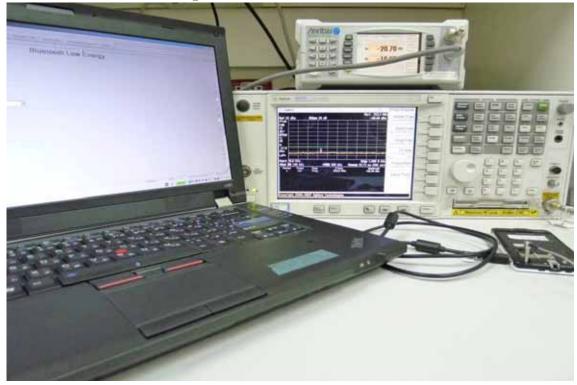

## **Conducted Setup Photo (Measurement at Antenna Port)**

Unless otherwise stated the results shown in this test report refer only to the sample(s) tested and such sample(s) are retained for 90 days only.