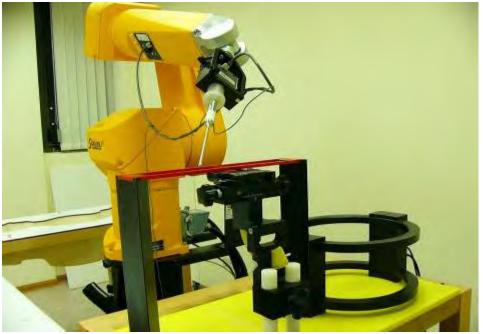

## 15.1 Photographs of Test Setup

Fig.1 Photograph of the DASY 5 measurement system

Fig. 2 Receiver of mobile contact center of Arch

Unless otherwise stated the results shown in this test report refer only to the sample(s) tested and such sample(s) are retained for 90 days only.