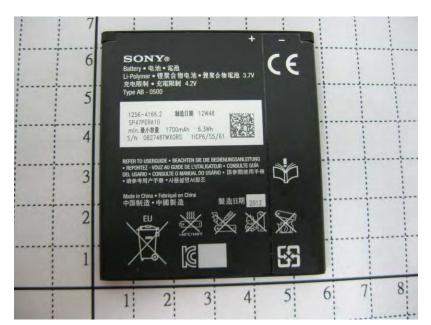

SGS Taiwan Ltd. No.134,Wu Kung Road, New Taipei Industrial Park, Wuku District, New Taipei City, Taiwan 24803/新北市五股區新北產業園區五工路 134 號

Fig.5 Front view of battery (Model No.: BA900, Supplier: SONY, Type No.: AB-0500)

Fig.6 Back view of battery (Model No.: BA900, Supplier: SONY, Type No.: AB-0500)