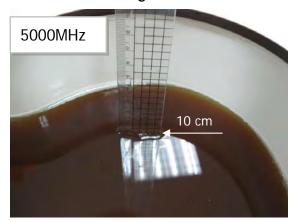

### Photograph of the Tissue Simulant Fluid Liquid Depth 15cm (Head & Body)

## Type No.: PM-0480-BV

Fig.2.1

Fig.2.2

Fig.2.3

Fig.2.4

Fig.2.5

Fig.2.6

Unless otherwise stated the results shown in this test report refer only to the sample(s) tested and such sample(s) are retained for 90 days only.