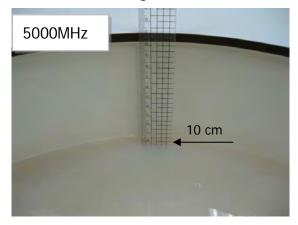

### Photograph of the Tissue Simulant Fluid Liquid Depth 15cm (Head & Body)

# Type No.: PM-0481-BV

Fig.2.11

Fig.2.12

Fig.2.13

Fig.2.14

Fig.2.15

Fig.2.16

Unless otherwise stated the results shown in this test report refer only to the sample(s) tested and such sample(s) are retained for 90 days only.