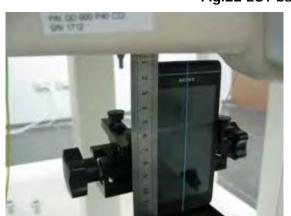

#### Body worn speech mode- distance between flat phantom and mobile phone is 15 mm

Fig.7 EUT front side with headset (MH410C) to flat phantom

Fig.8 EUT back side with headset (MH410C) to flat phantom

Unless otherwise stated the results shown in this test report refer only to the sample(s) tested and such sample(s) are retained for 90 days only. 除非另有說明,此報告結果僅對測試之樣品負責,同時此樣品僅保留90天。本報告未經本公司書面許可,不可部份複製