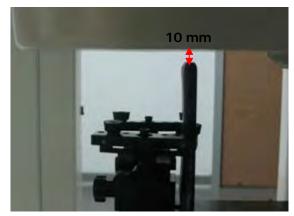

### Hotspot mode - distance between flat phantom and mobile phone is 10 mm

Fig.21 EUT front to flat phantom

Fig.22 EUT back to flat phantom

Fig.23 EUT top to flat phantom

Unless otherwise stated the results shown in this test report refer only to the sample(s) tested and such sample(s) are retained for 90 days only. 除非另有說明,此報告結果僅對測試之樣品負責,同時此樣品僅保留90天。本報告未經本公司書面許可,不可部份複製。