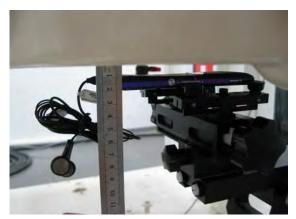

### Hotspot mode - distance between flat phantom and mobile phone is 10 mm

Fig.21 EUT front to flat phantom

Fig.22 EUT back to flat phantom

Fig.23 EUT top to flat phantom

Unless otherwise stated the results shown in this test report refer only to the sample(s) tested and such sample(s) are retained for 90 days only. 除非另有說明,此報告結果僅對測試之樣品負責,同時此樣品僅保留90天。本報告未經本公司書面許可,不可部份複製。