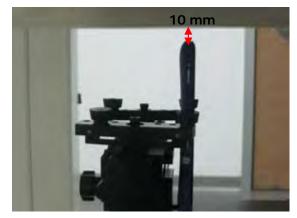

#### Hotspot mode - distance between flat phantom and mobile phone is 10 mm

Fig.9 EUT front to flat phantom

Fig.10 EUT front with headset (MH410C) to flat phantom

Fig.11 EUT back to flat phantom

Unless otherwise stated the results shown in this test report refer only to the sample(s) tested and such sample(s) are retained for 90 days only. 除非另有說明,此報告結果僅對測試之樣品負責,同時此樣品僅保留90天。本報告未經本公司書面許可,不可部份複製