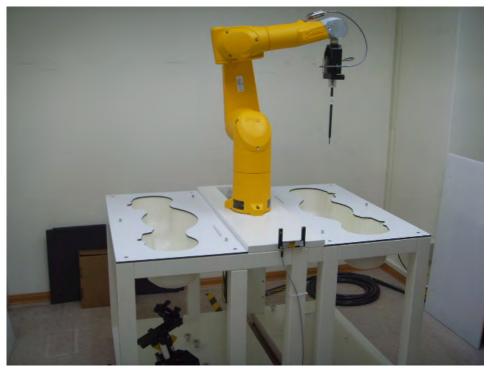

# 11. Photographs of Test Setup

Fig.1 Photograph of the SAR measurement system

Unless otherwise stated the results shown in this test report refer only to the sample(s) tested and such sample(s) are retained for 90 days only. 除非另有說明,此報告結果僅對測試之樣品負責,同時此樣品僅保留90天。本報告未經本公司書面許可,不可部份複製