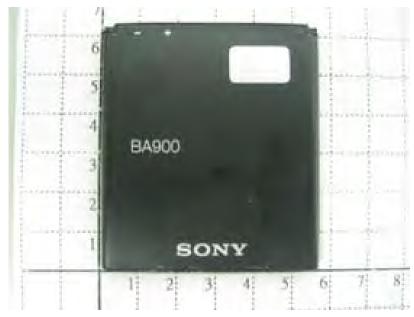

Fig.29 Front view of battery (Model No.: BA900, Supplier: SONY, Type No.: AB-0500)

Fig.30 Back view of battery (Model No.: BA900, Supplier: SONY, Type No.: AB-0500)

Unless otherwise stated the results shown in this test report refer only to the sample(s) tested and such sample(s) are retained for 90 days only.