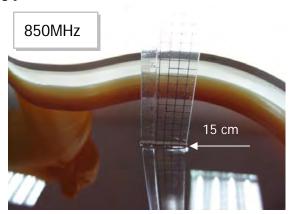

### Photograph of the Tissue Simulant Fluid Liquid Depth 15cm (Head & Body)

## Type No.: PM-0480-BV

Fig.2.1

Fig.2.2

Fig.2.3

Fig.2.4

Fig.2.5

Fig.2.6

Unless otherwise stated the results shown in this test report refer only to the sample(s) tested and such sample(s) are retained for 90 days only.