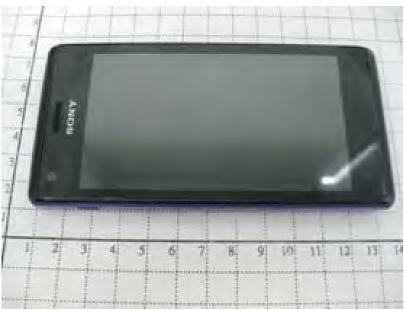

# 12. Photographs of the EUT

Type No.: PM-0480-BV

Fig.27 Front view of EUT

Fig.28 Back view of EUT

Unless otherwise stated the results shown in this test report refer only to the sample(s) tested and such sample(s) are retained for 90 days only. 除非另有說明,此報告結果僅對測試之樣品負責,同時此樣品僅保留90天。本報告未經本公司書面許可,不可部份複製