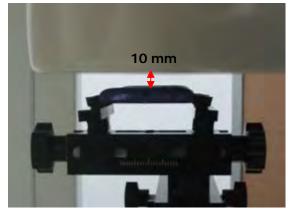

#### Hotspot mode - distance between flat phantom and mobile phone is 10 mm

Fig.9 EUT front to flat phantom

Fig.10 EUT front with headset (MH410C) to flat phantom

Fig.11 EUT back to flat phantom

Unless otherwise stated the results shown in this test report refer only to the sample(s) tested and such sample(s) are retained for 90 days only. 除非另有說明,此報告結果僅對測試之樣品負責,同時此樣品僅保留90天。本報告未經本公司書面許可,不可部份複製