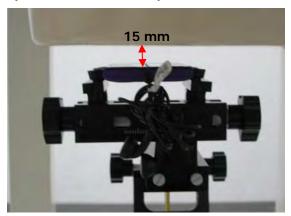

#### Body worn speech mode- distance between flat phantom and mobile phone is 15 mm

Fig.7 EUT front side with headset (MH410C) to flat phantom

Fig.8 EUT back side with headset (MH410C) to flat phantom

Unless otherwise stated the results shown in this test report refer only to the sample(s) tested and such sample(s) are retained for 90 days only. 除非另有說明,此報告結果僅對測試之樣品負責,同時此樣品僅保留90天。本報告未經本公司書面許可,不可部份複製