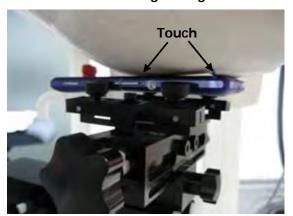

#### **Head Mode**

Fig.3 Right Head Section / Cheek-Touch Position

Fig.4 Right Head Section / Ear-Tilt Position(15°)

Fig.5 Left Head Section / Cheek-Touch Position

Unless otherwise stated the results shown in this test report refer only to the sample(s) tested and such sample(s) are retained for 90 days only. 除非另有說明,此報告結果僅對測試之樣品負責,同時此樣品僅保留90天。本報告未經本公司書面許可,不可部份複製。