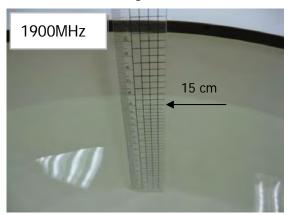

### Photograph of the Tissue Simulant Fluid Liquid Depth 15cm (Head & Body)

# Type No.: PM-0481-BV

Fig.2.11

Fig.2.12

Fig.2.13

Fig.2.14

Fig.2.15

Fig.2.16

Unless otherwise stated the results shown in this test report refer only to the sample(s) tested and such sample(s) are retained for 90 days only.