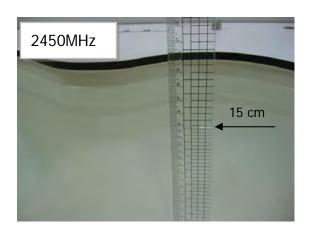

### Photograph of the Tissue Simulant Fluid Liquid Depth 15cm (Head & Body)

# Type No.: PM-0481-BV

Fig.2.11

Fig.2.12

Fig.2.13

Fig.2.14

Fig.2.15

Fig.2.16

Unless otherwise stated the results shown in this test report refer only to the sample(s) tested and such sample(s) are retained for 90 days only.