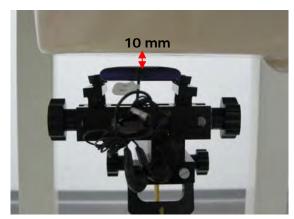

#### Hotspot mode - distance between flat phantom and mobile phone is 10 mm

Fig.9 EUT front to flat phantom

Fig.10 EUT front with headset (MH410C) to flat phantom

Fig.11 EUT back to flat phantom

Unless otherwise stated the results shown in this test report refer only to the sample(s) tested and such sample(s) are retained for 90 days only. 除非另有說明,此報告結果僅對測試之樣品負責,同時此樣品僅保留90天。本報告未經本公司書面許可,不可部份複製