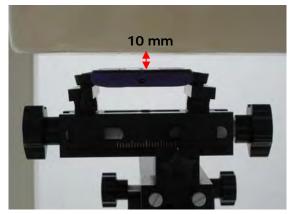

#### Hotspot mode - distance between flat phantom and mobile phone is 10 mm

Fig.9 EUT front to flat phantom

Fig.10 EUT front with headset (MH410C) to flat phantom

Fig.11 EUT back to flat phantom

Unless otherwise stated the results shown in this test report refer only to the sample(s) tested and such sample(s) are retained for 90 days only. 除非另有說明,此報告結果僅對測試之樣品負責,同時此樣品僅保留90天。本報告未經本公司書面許可,不可部份複製