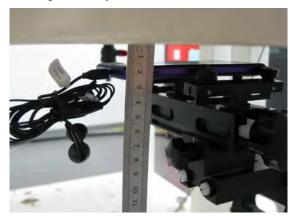

#### Body worn speech mode- distance between flat phantom and mobile phone is 15 mm

Fig.7 EUT front side with headset (MH410C) to flat phantom

Fig.8 EUT back side with headset (MH410C) to flat phantom

Unless otherwise stated the results shown in this test report refer only to the sample(s) tested and such sample(s) are retained for 90 days only. 除非另有說明,此報告結果僅對測試之樣品負責,同時此樣品僅保留90天。本報告未經本公司書面許可,不可部份複製