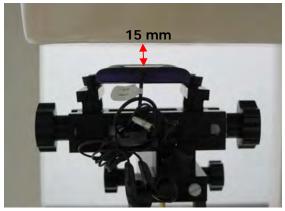

#### Body worn speech mode- distance between flat phantom and mobile phone is 15 mm

Fig.7 EUT front side with headset (MH410C) to flat phantom

Fig.8 EUT back side with headset (MH410C) to flat phantom

Unless otherwise stated the results shown in this test report refer only to the sample(s) tested and such sample(s) are retained for 90 days only. 除非另有說明,此報告結果僅對測試之樣品負責,同時此樣品僅保留90天。本報告未經本公司書面許可,不可部份複製