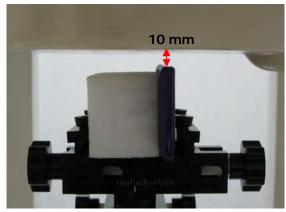

#### Hotspot mode - distance between flat phantom and mobile phone is 10 mm

Fig.9 EUT front to flat phantom

Fig.10 EUT front with headset (MH410C) to flat phantom

Fig.11 EUT back to flat phantom

Unless otherwise stated the results shown in this test report refer only to the sample(s) tested and such sample(s) are retained for 90 days only. 除非另有說明,此報告結果僅對測試之樣品負責,同時此樣品僅保留90天。本報告未經本公司書面許可,不可部份複製