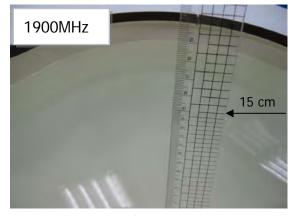

### Photograph of the Tissue Simulant Fluid Liquid Depth 15cm (Head & Body)

## Type No.: PM-0480-BV

Fig.2.1

Fig.2.2

Fig.2.3

Fig.2.4

Fig.2.5

Fig.2.6

Unless otherwise stated the results shown in this test report refer only to the sample(s) tested and such sample(s) are retained for 90 days only.