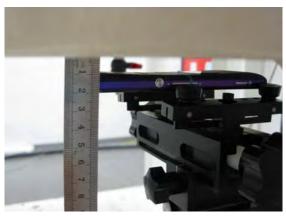

#### Hotspot mode - distance between flat phantom and mobile phone is 10 mm

Fig.9 EUT front to flat phantom

Fig.10 EUT front with headset (MH410C) to flat phantom

Fig.11 EUT back to flat phantom

Unless otherwise stated the results shown in this test report refer only to the sample(s) tested and such sample(s) are retained for 90 days only. 除非另有說明,此報告結果僅對測試之樣品負責,同時此樣品僅保留90天。本報告未經本公司書面許可,不可部份複製