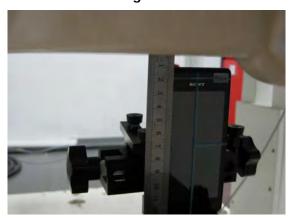

#### Hotspot mode - distance between flat phantom and mobile phone is 10 mm

Fig.9 EUT front to flat phantom

Fig.10 EUT front with headset (MH410C) to flat phantom

Fig.11 EUT back to flat phantom

Unless otherwise stated the results shown in this test report refer only to the sample(s) tested and such sample(s) are retained for 90 days only. 除非另有說明,此報告結果僅對測試之樣品負責,同時此樣品僅保留90天。本報告未經本公司書面許可,不可部份複製