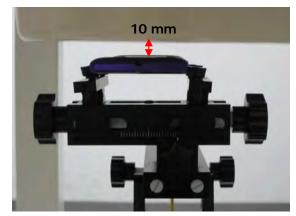

### Hotspot mode - distance between flat phantom and mobile phone is 10 mm

Fig.21 EUT front to flat phantom

Fig.22 EUT back to flat phantom

Fig.23 EUT top to flat phantom

Unless otherwise stated the results shown in this test report refer only to the sample(s) tested and such sample(s) are retained for 90 days only. 除非另有說明,此報告結果僅對測試之樣品負責,同時此樣品僅保留90天。本報告未經本公司書面許可,不可部份複製。