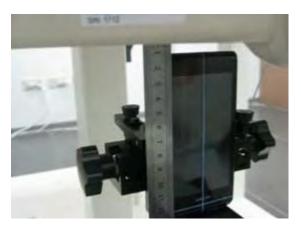

#### Body worn speech mode- distance between flat phantom and mobile phone is 15 mm

Fig.7 EUT front side with headset (MH410C) to flat phantom

Fig.8 EUT back side with headset (MH410C) to flat phantom

Unless otherwise stated the results shown in this test report refer only to the sample(s) tested and such sample(s) are retained for 90 days only. 除非另有說明,此報告結果僅對測試之樣品負責,同時此樣品僅保留90天。本報告未經本公司書面許可,不可部份複製