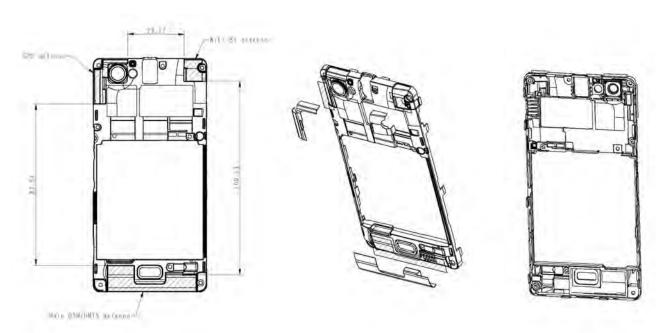

(Model No.: MH410C, Supplier: Foster Electric, Type No.: CCA-0004017)

Fig.32 Antenna position of EUT

Unless otherwise stated the results shown in this test report refer only to the sample(s) tested and such sample(s) are retained for 90 days only. 除非另有說明,此報告結果僅對測試之樣品負責,同時此樣品僅保留90天。本報告未經本公司書面許可,不可部份複製

Fig.38 Antenna position of EUT