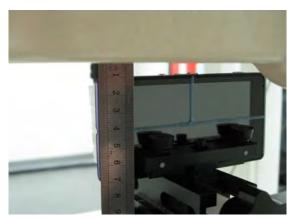

#### Body worn speech mode- distance between flat phantom and mobile phone is 15 mm

Fig.7 EUT front side with headset (MH410C) to flat phantom

Fig.8 EUT back side with headset (MH410C) to flat phantom

Unless otherwise stated the results shown in this test report refer only to the sample(s) tested and such sample(s) are retained for 90 days only. 除非另有說明,此報告結果僅對測試之樣品負責,同時此樣品僅保留90天。本報告未經本公司書面許可,不可部份複製