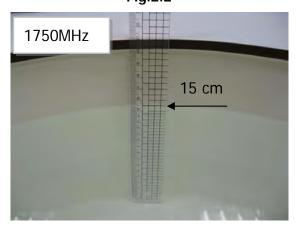

### Photograph of the Tissue Simulant Fluid Liquid Depth 15cm (Head & Body)

## Type No.: PM-0480-BV

Fig.2.1

Fig.2.2

Fig.2.3

Fig.2.4

Fig.2.5

Fig.2.6

Unless otherwise stated the results shown in this test report refer only to the sample(s) tested and such sample(s) are retained for 90 days only.