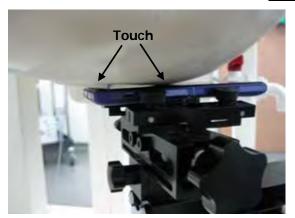

#### **Head Mode**

Fig.3 Right Head Section / Cheek-Touch Position

Fig.4 Right Head Section / Ear-Tilt Position(15°)

Fig.5 Left Head Section / Cheek-Touch Position

Unless otherwise stated the results shown in this test report refer only to the sample(s) tested and such sample(s) are retained for 90 days only. 除非另有說明,此報告結果僅對測試之樣品負責,同時此樣品僅保留90天。本報告未經本公司書面許可,不可部份複製。