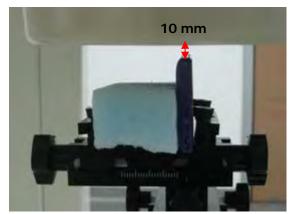

#### Hotspot mode - distance between flat phantom and mobile phone is 10 mm

Fig.9 EUT front to flat phantom

Fig.10 EUT front with headset (MH410C) to flat phantom

Fig.11 EUT back to flat phantom

Unless otherwise stated the results shown in this test report refer only to the sample(s) tested and such sample(s) are retained for 90 days only. 除非另有說明,此報告結果僅對測試之樣品負責,同時此樣品僅保留90天。本報告未經本公司書面許可,不可部份複製