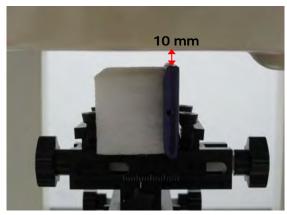

#### Hotspot mode - distance between flat phantom and mobile phone is 10 mm

Fig.9 EUT front to flat phantom

Fig.10 EUT front with headset (MH410C) to flat phantom

Fig.11 EUT back to flat phantom

Unless otherwise stated the results shown in this test report refer only to the sample(s) tested and such sample(s) are retained for 90 days only. 除非另有說明,此報告結果僅對測試之樣品負責,同時此樣品僅保留90天。本報告未經本公司書面許可,不可部份複製