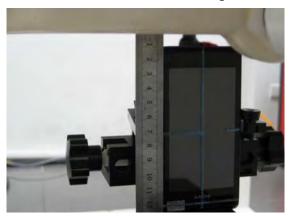

#### Body worn speech mode- distance between flat phantom and mobile phone is 15 mm

Fig.7 EUT front side with headset (MH410C) to flat phantom

Fig.8 EUT back side with headset (MH410C) to flat phantom

Unless otherwise stated the results shown in this test report refer only to the sample(s) tested and such sample(s) are retained for 90 days only. 除非另有說明,此報告結果僅對測試之樣品負責,同時此樣品僅保留90天。本報告未經本公司書面許可,不可部份複製