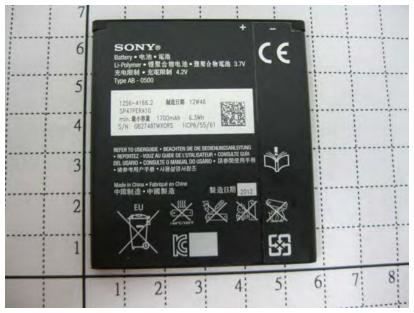

Fig.29 Front view of battery (Model No.: BA900, Supplier: SONY, Type No.: AB-0500)

Fig.30 Back view of battery (Model No.: BA900, Supplier: SONY, Type No.: AB-0500)

Unless otherwise stated the results shown in this test report refer only to the sample(s) tested and such sample(s) are retained for 90 days only.