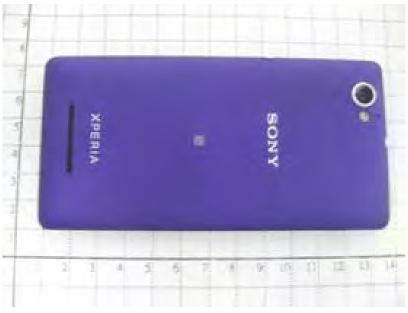

# 12. Photographs of the EUT

Type No.: PM-0480-BV

Fig.27 Front view of EUT

Fig.28 Back view of EUT

Unless otherwise stated the results shown in this test report refer only to the sample(s) tested and such sample(s) are retained for 90 days only. 除非另有說明,此報告結果僅對測試之樣品負責,同時此樣品僅保留90天。本報告未經本公司書面許可,不可部份複製