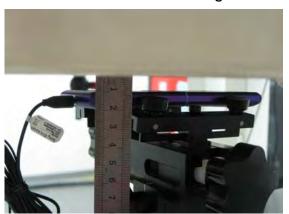

#### Hotspot mode - distance between flat phantom and mobile phone is 10 mm

Fig.9 EUT front to flat phantom

Fig.10 EUT front with headset (MH410C) to flat phantom

Fig.11 EUT back to flat phantom

Unless otherwise stated the results shown in this test report refer only to the sample(s) tested and such sample(s) are retained for 90 days only. 除非另有說明,此報告結果僅對測試之樣品負責,同時此樣品僅保留90天。本報告未經本公司書面許可,不可部份複製