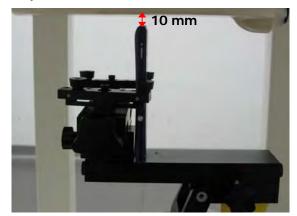

#### Hotspot mode - distance between flat phantom and mobile phone is 10 mm

Fig.9 EUT front to flat phantom

Fig.10 EUT front with headset (MH410C) to flat phantom

Fig.11 EUT back to flat phantom

Unless otherwise stated the results shown in this test report refer only to the sample(s) tested and such sample(s) are retained for 90 days only. 除非另有說明,此報告結果僅對測試之樣品負責,同時此樣品僅保留90天。本報告未經本公司書面許可,不可部份複製