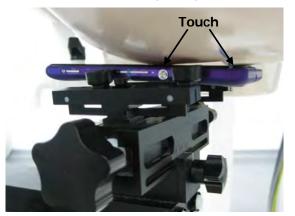

#### **Head Mode**

Fig.3 Right Head Section / Cheek-Touch Position

Fig.4 Right Head Section / Ear-Tilt Position(15°)

Fig.5 Left Head Section / Cheek-Touch Position

Unless otherwise stated the results shown in this test report refer only to the sample(s) tested and such sample(s) are retained for 90 days only. 除非另有說明,此報告結果僅對測試之樣品負責,同時此樣品僅保留90天。本報告未經本公司書面許可,不可部份複製。