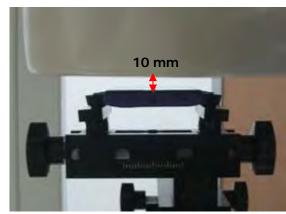

#### Hotspot mode - distance between flat phantom and mobile phone is 10 mm

Fig.9 EUT front to flat phantom

Fig.10 EUT front with headset (MH410C) to flat phantom

Fig.11 EUT back to flat phantom

Unless otherwise stated the results shown in this test report refer only to the sample(s) tested and such sample(s) are retained for 90 days only. 除非另有說明,此報告結果僅對測試之樣品負責,同時此樣品僅保留90天。本報告未經本公司書面許可,不可部份複製

### Hotspot mode - distance between flat phantom and mobile phone is 10 mm

Fig.21 EUT front to flat phantom

Fig.22 EUT back to flat phantom

Fig.23 EUT top to flat phantom

Unless otherwise stated the results shown in this test report refer only to the sample(s) tested and such sample(s) are retained for 90 days only. 除非另有說明,此報告結果僅對測試之樣品負責,同時此樣品僅保留90天。本報告未經本公司書面許可,不可部份複製。