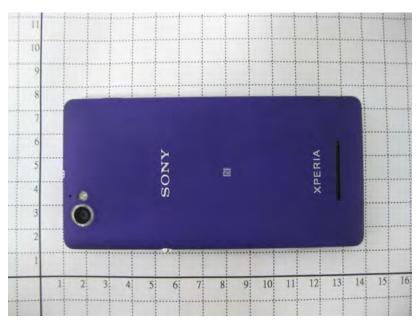

# 12. Photographs of the EUT

Type No.: PM-0480-BV

Fig.27 Front view of EUT

Fig.28 Back view of EUT

Unless otherwise stated the results shown in this test report refer only to the sample(s) tested and such sample(s) are retained for 90 days only. 除非另有說明,此報告結果僅對測試之樣品負責,同時此樣品僅保留90天。本報告未經本公司書面許可,不可部份複製