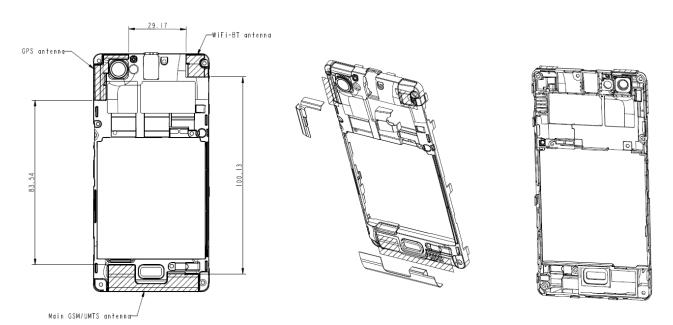

(Model No.: MH410C, Supplier: Foster Electric, Type No.: CCA-0004017)

Fig.32 Antenna position of EUT

Unless otherwise stated the results shown in this test report refer only to the sample(s) tested and such sample(s) are retained for 90 days only. 除非另有說明,此報告結果僅對測試之樣品負責,同時此樣品僅保留90天。本報告未經本公司書面許可,不可部份複製

Fig.38 Antenna position of EUT