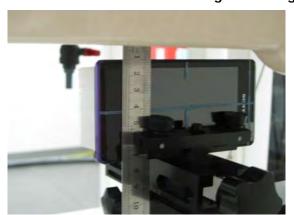

#### Hotspot mode - distance between flat phantom and mobile phone is 10 mm

Fig.9 EUT front to flat phantom

Fig.10 EUT front with headset (MH410C) to flat phantom

Fig.11 EUT back to flat phantom

Unless otherwise stated the results shown in this test report refer only to the sample(s) tested and such sample(s) are retained for 90 days only. 除非另有說明,此報告結果僅對測試之樣品負責,同時此樣品僅保留90天。本報告未經本公司書面許可,不可部份複製