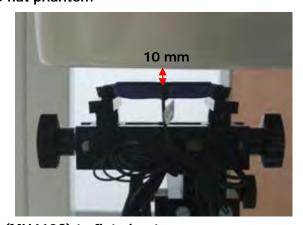

#### Hotspot mode - distance between flat phantom and mobile phone is 10 mm

Fig.9 EUT front to flat phantom

Fig.10 EUT front with headset (MH410C) to flat phantom

Fig.11 EUT back to flat phantom

Unless otherwise stated the results shown in this test report refer only to the sample(s) tested and such sample(s) are retained for 90 days only. 除非另有說明,此報告結果僅對測試之樣品負責,同時此樣品僅保留90天。本報告未經本公司書面許可,不可部份複製