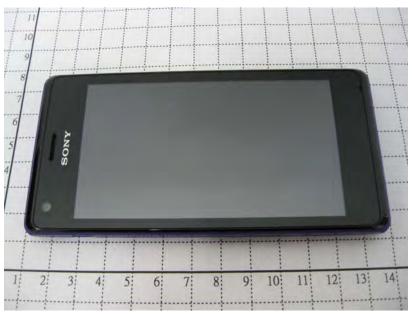

# 12. Photographs of the EUT

Type No.: PM-0480-BV

Fig.27 Front view of EUT

Fig.28 Back view of EUT

Unless otherwise stated the results shown in this test report refer only to the sample(s) tested and such sample(s) are retained for 90 days only. 除非另有說明,此報告結果僅對測試之樣品負責,同時此樣品僅保留90天。本報告未經本公司書面許可,不可部份複製