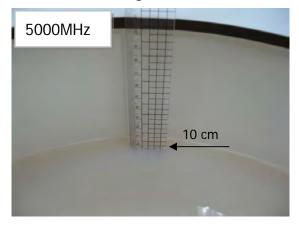

# 11. Photographs of Test Setup

Fig.1 Photograph of the SAR measurement system

Unless otherwise stated the results shown in this test report refer only to the sample(s) tested and such sample(s) are retained for 90 days only. 除非另有說明,此報告結果僅對測試之樣品負責,同時此樣品僅保留90天。本報告未經本公司書面許可,不可部份複製