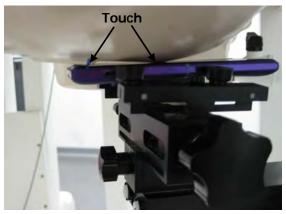

#### **Head Mode**

Fig.3 Right Head Section / Cheek-Touch Position

Fig.4 Right Head Section / Ear-Tilt Position(15°)

Fig.5 Left Head Section / Cheek-Touch Position

Unless otherwise stated the results shown in this test report refer only to the sample(s) tested and such sample(s) are retained for 90 days only. 除非另有說明,此報告結果僅對測試之樣品負責,同時此樣品僅保留90天。本報告未經本公司書面許可,不可部份複製。