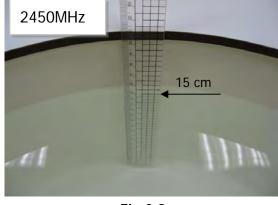

### Photograph of the Tissue Simulant Fluid Liquid Depth 15cm (Head & Body)

## Type No.: PM-0480-BV

Fig.2.1

Fig.2.2

Fig.2.3

Fig.2.4

Fig.2.5

Fig.2.6

Unless otherwise stated the results shown in this test report refer only to the sample(s) tested and such sample(s) are retained for 90 days only.