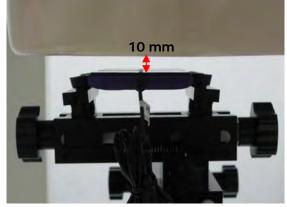

#### Hotspot mode - distance between flat phantom and mobile phone is 10 mm

Fig.9 EUT front to flat phantom

Fig.10 EUT front with headset (MH410C) to flat phantom

Fig.11 EUT back to flat phantom

Unless otherwise stated the results shown in this test report refer only to the sample(s) tested and such sample(s) are retained for 90 days only. 除非另有說明,此報告結果僅對測試之樣品負責,同時此樣品僅保留90天。本報告未經本公司書面許可,不可部份複製