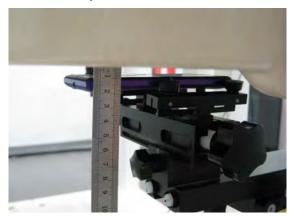

#### Body worn speech mode- distance between flat phantom and mobile phone is 15 mm

Fig.7 EUT front side with headset (MH410C) to flat phantom

Fig.8 EUT back side with headset (MH410C) to flat phantom

Unless otherwise stated the results shown in this test report refer only to the sample(s) tested and such sample(s) are retained for 90 days only. 除非另有說明,此報告結果僅對測試之樣品負責,同時此樣品僅保留90天。本報告未經本公司書面許可,不可部份複製