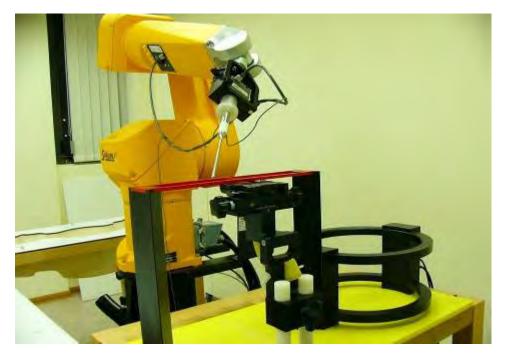

## 18.1 Photographs of Test Setup

Fig. 1 Photograph of the DASY 5 measurement system

Fig. 2 Receiver of mobile contact center of Arch

Unless otherwise stated the results shown in this test report refer only to the sample(s) tested and such sample(s) are retained for 90 days only. 除非另有說明,此報告結果僅對測試之樣品負責,同時此樣品僅保留90天。本報告未經本公司書面許可,不可部份複製