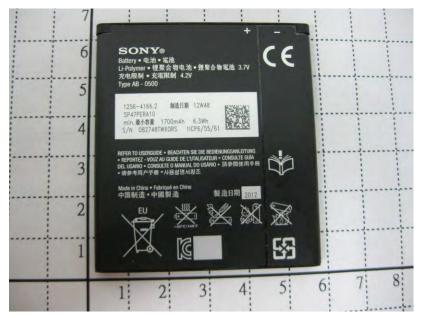

No.134,Wu Kung Road, New Taipei Industrial Park, Wuku District, New Taipei City, Taiwan 24803/新北市五股區新北產業園區五工路 134 號 t (886-2) 2299-3279

SGS

Report No.: ES/2013/70004

Fig.5 Front view of battery

(Model No.: BA900, Supplier: SONY, Type No.: AB-0500)

Fig.6 Back view of battery

(Model No.: BA900, Supplier: SONY, Type No.: AB-0500)