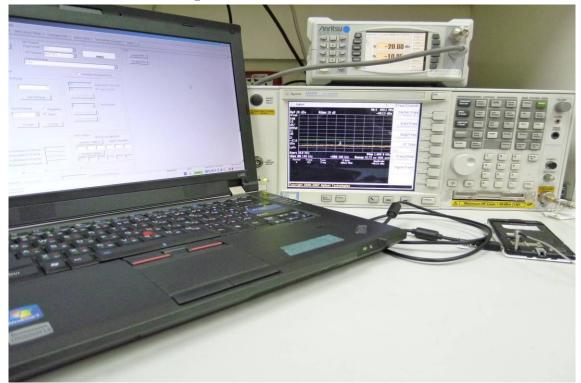

## **Conducted Setup Photo (Measurement at Antenna Port)**

Unless otherwise stated the results shown in this test report refer only to the sample(s) tested and such sample(s) are retained for 90 days only.