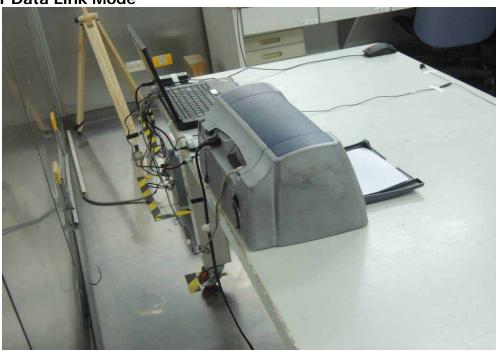

# 3. Photographs of Test Set up

CE:

Config 1 Data Link Mode

Unless otherwise stated the results shown in this test report refer only to the sample(s) tested and such sample(s) are retained for 90 days only.