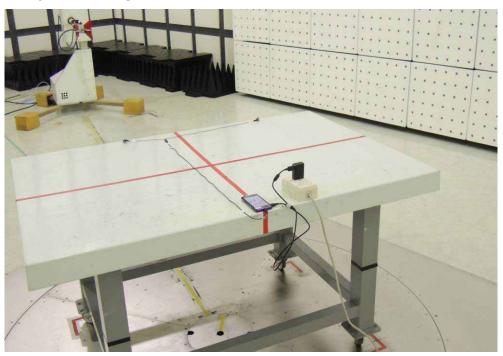

# 3. Photographs of Test Set up

CE:

Config 1 Data Link Mode

Unless otherwise stated the results shown in this test report refer only to the sample(s) tested and such sample(s) are retained for 90 days only.