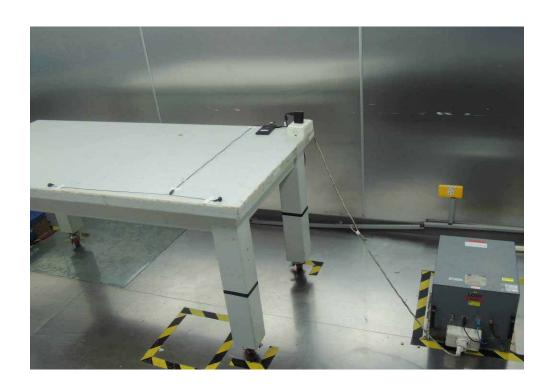

# 3. Photographs of Test Set up

CE:

Config 1 Data Link Mode

Unless otherwise stated the results shown in this test report refer only to the sample(s) tested and such sample(s) are retained for 90 days only.