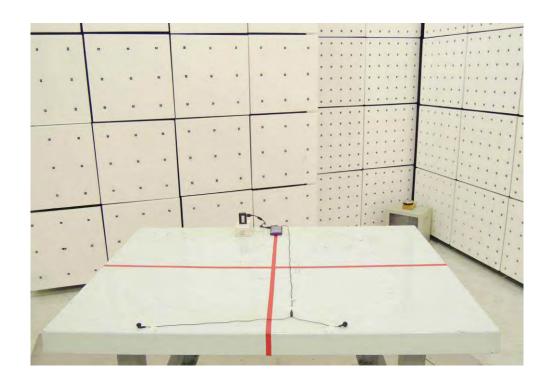

# 3. Photographs of Test Set up

CE:

Config 1 Data Link Mode

Unless otherwise stated the results shown in this test report refer only to the sample(s) tested and such sample(s) are retained for 90 days only.