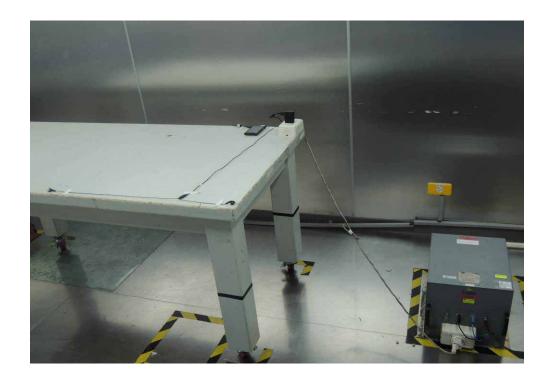

# 3. Photographs of Test Set up

CE:

Config 1 Data Link Mode

Unless otherwise stated the results shown in this test report refer only to the sample(s) tested and such sample(s) are retained for 90 days only.