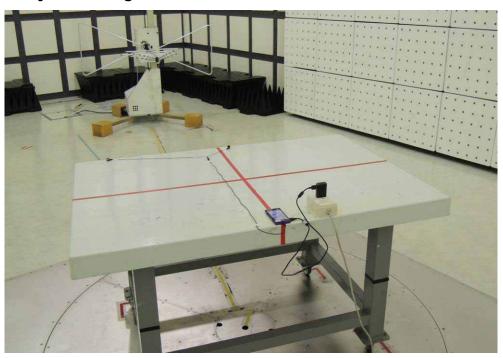

# 3. Photographs of Test Set up

CE:

Config 1 Data Link Mode

Unless otherwise stated the results shown in this test report refer only to the sample(s) tested and such sample(s) are retained for 90 days only.