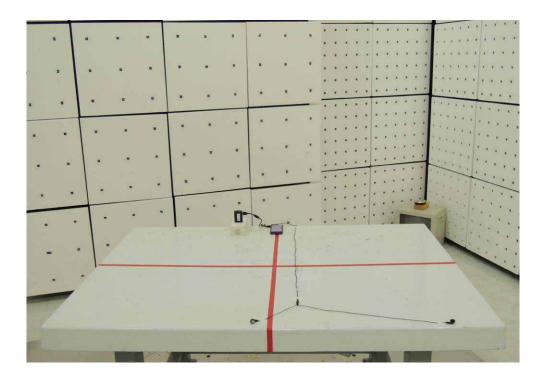

# 3. Photographs of Test Set up

CE:

Config 1 Data Link Mode

Unless otherwise stated the results shown in this test report refer only to the sample(s) tested and such sample(s) are retained for 90 days only.