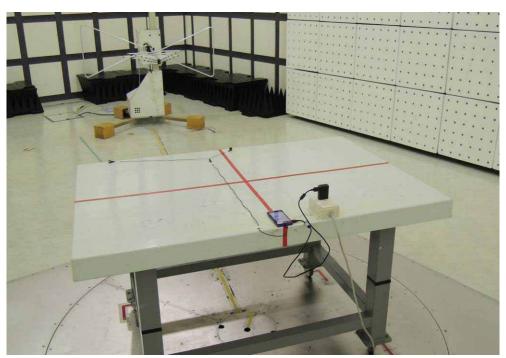

# 3. Photographs of Test Set up

CE:

Config 1 Data Link Mode

Unless otherwise stated the results shown in this test report refer only to the sample(s) tested and such sample(s) are retained for 90 days only.