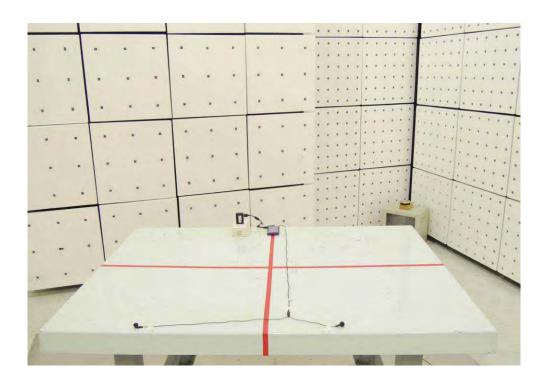

# 3. Photographs of Test Set up

CE:

Config 1 Data Link Mode

Unless otherwise stated the results shown in this test report refer only to the sample(s) tested and such sample(s) are retained for 90 days only.