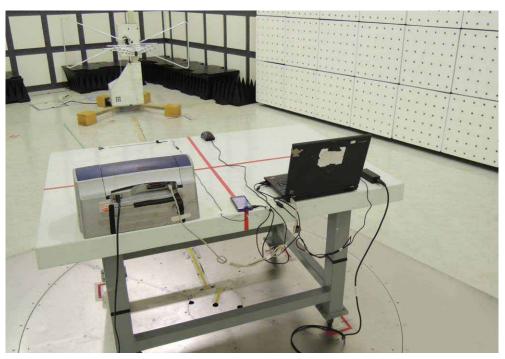

# 3. Photographs of Test Set up

CE:

Config 1 Data Link Mode

Unless otherwise stated the results shown in this test report refer only to the sample(s) tested and such sample(s) are retained for 90 days only.