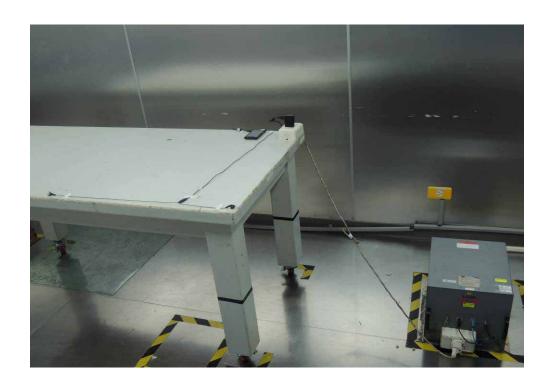

# 3. Photographs of Test Set up

CE:

Config 1 Data Link Mode

Unless otherwise stated the results shown in this test report refer only to the sample(s) tested and such sample(s) are retained for 90 days only.