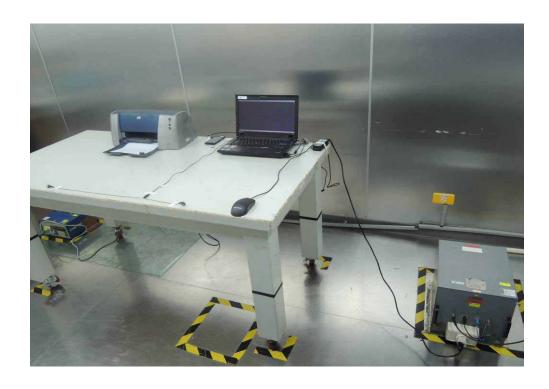

# 3. Photographs of Test Set up

CE:

Config 1 Data Link Mode

Unless otherwise stated the results shown in this test report refer only to the sample(s) tested and such sample(s) are retained for 90 days only.