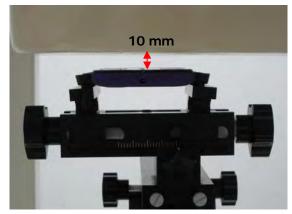

#### Hotspot mode - distance between flat phantom and mobile phone is 10 mm

Fig.9 EUT front to flat phantom

Fig.10 EUT front with headset (MH410C) to flat phantom

Fig.11 EUT back to flat phantom

Unless otherwise stated the results shown in this test report refer only to the sample(s) tested and such sample(s) are retained for 90 days only. 除非另有說明,此報告結果僅對測試之樣品負責,同時此樣品僅保留90天。本報告未經本公司書面許可,不可部份複製。