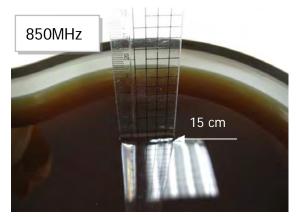

### Photograph of the Tissue Simulant Fluid Liquid Depth 15cm (Head & Body)

Fig.2.1

Fig.2.2

Fig.2.3

Fig.2.4

Fig.2.5

Fig.2.6

Unless otherwise stated the results shown in this test report refer only to the sample(s) tested and such sample(s) are retained for 90 days only. 除非另有說明,此報告結果僅對測試之樣品負責,同時此樣品僅保留90天。本報告未經本公司書面許可,不可部份複製。