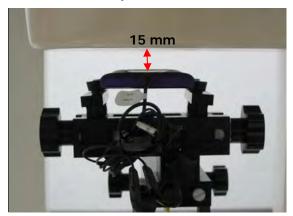

#### Body worn speech mode- distance between flat phantom and mobile phone is 15 mm

Fig.7 EUT front side with headset (MH410C) to flat phantom

Fig.8 EUT back side with headset (MH410C) to flat phantom

Unless otherwise stated the results shown in this test report refer only to the sample(s) tested and such sample(s) are retained for 90 days only. 除非另有說明,此報告結果僅對測試之樣品負責,同時此樣品僅保留90天。本報告未經本公司書面許可,不可部份複製