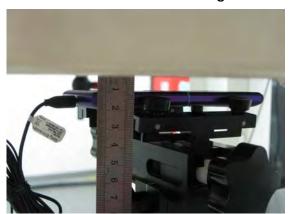

#### Hotspot mode - distance between flat phantom and mobile phone is 10 mm

Fig.9 EUT front to flat phantom

Fig.10 EUT front with headset (MH410C) to flat phantom

Fig.11 EUT back to flat phantom

Unless otherwise stated the results shown in this test report refer only to the sample(s) tested and such sample(s) are retained for 90 days only. 除非另有說明,此報告結果僅對測試之樣品負責,同時此樣品僅保留90天。本報告未經本公司書面許可,不可部份複製。