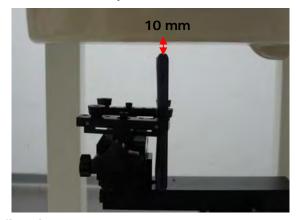

#### Body worn speech mode- distance between flat phantom and mobile phone is 15 mm

Fig.7 EUT front side with headset (MH410C) to flat phantom

Fig.8 EUT back side with headset (MH410C) to flat phantom

Unless otherwise stated the results shown in this test report refer only to the sample(s) tested and such sample(s) are retained for 90 days only. 除非另有說明,此報告結果僅對測試之樣品負責,同時此樣品僅保留90天。本報告未經本公司書面許可,不可部份複製