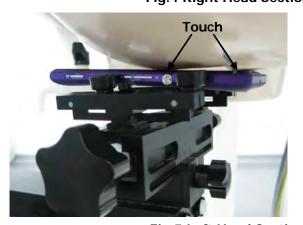

#### **Head Mode**

Fig.3 Right Head Section / Cheek-Touch Position

Fig.4 Right Head Section / Ear-Tilt Position(15°)

Fig.5 Left Head Section / Cheek-Touch Position

Unless otherwise stated the results shown in this test report refer only to the sample(s) tested and such sample(s) are retained for 90 days only. 除非另有說明,此報告結果僅對測試之樣品負責,同時此樣品僅保留90天。本報告未經本公司書面許可,不可部份複製。