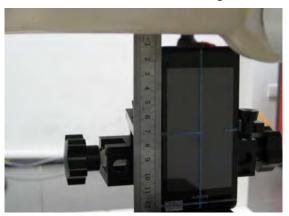

#### Body worn speech mode- distance between flat phantom and mobile phone is 15 mm

Fig.7 EUT front side with headset (MH410C) to flat phantom

Fig.8 EUT back side with headset (MH410C) to flat phantom

Unless otherwise stated the results shown in this test report refer only to the sample(s) tested and such sample(s) are retained for 90 days only. 除非另有說明,此報告結果僅對測試之樣品負責,同時此樣品僅保留90天。本報告未經本公司書面許可,不可部份複製