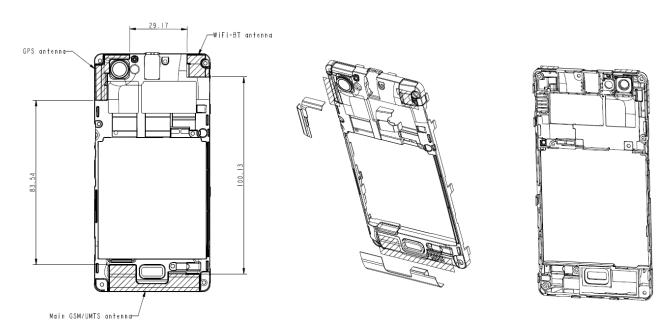

Fig.21 Headset (Model No.: MH410C, Supplier: Foster Electric, Type No.: CCA-0004017)

Fig.22 Antenna position of EUT

- End of Report -

Unless otherwise stated the results shown in this test report refer only to the sample(s) tested and such sample(s) are retained for 90 days only. 除非另有說明,此報告結果僅對測試之樣品負責,同時此樣品僅保留90天。本報告未經本公司書面許可,不可部份複製。