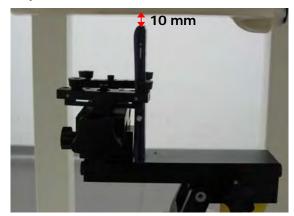

#### Hotspot mode - distance between flat phantom and mobile phone is 10 mm

Fig.9 EUT front to flat phantom

Fig.10 EUT front with headset (MH410C) to flat phantom

Fig.11 EUT back to flat phantom

Unless otherwise stated the results shown in this test report refer only to the sample(s) tested and such sample(s) are retained for 90 days only. 除非另有說明,此報告結果僅對測試之樣品負責,同時此樣品僅保留90天。本報告未經本公司書面許可,不可部份複製。