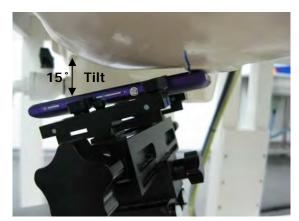

#### **Head Mode**

Fig.3 Right Head Section / Cheek-Touch Position

Fig.4 Right Head Section / Ear-Tilt Position(15°)

Fig.5 Left Head Section / Cheek-Touch Position

Unless otherwise stated the results shown in this test report refer only to the sample(s) tested and such sample(s) are retained for 90 days only. 除非另有說明,此報告結果僅對測試之樣品負責,同時此樣品僅保留90天。本報告未經本公司書面許可,不可部份複製。