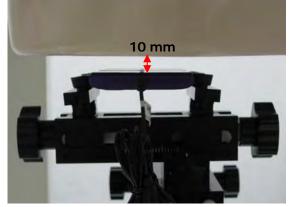

#### Hotspot mode - distance between flat phantom and mobile phone is 10 mm

Fig.9 EUT front to flat phantom

Fig.10 EUT front with headset (MH410C) to flat phantom

Fig.11 EUT back to flat phantom

Unless otherwise stated the results shown in this test report refer only to the sample(s) tested and such sample(s) are retained for 90 days only. 除非另有說明,此報告結果僅對測試之樣品負責,同時此樣品僅保留90天。本報告未經本公司書面許可,不可部份複製。