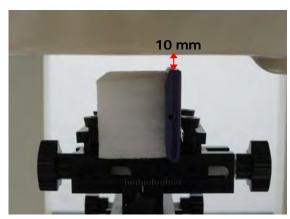

#### Hotspot mode - distance between flat phantom and mobile phone is 10 mm

Fig.9 EUT front to flat phantom

Fig.10 EUT front with headset (MH410C) to flat phantom

Fig.11 EUT back to flat phantom

Unless otherwise stated the results shown in this test report refer only to the sample(s) tested and such sample(s) are retained for 90 days only. 除非另有說明,此報告結果僅對測試之樣品負責,同時此樣品僅保留90天。本報告未經本公司書面許可,不可部份複製。