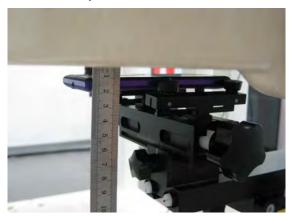

#### Body worn speech mode- distance between flat phantom and mobile phone is 15 mm

Fig.7 EUT front side with headset (MH410C) to flat phantom

Fig.8 EUT back side with headset (MH410C) to flat phantom

Unless otherwise stated the results shown in this test report refer only to the sample(s) tested and such sample(s) are retained for 90 days only. 除非另有說明,此報告結果僅對測試之樣品負責,同時此樣品僅保留90天。本報告未經本公司書面許可,不可部份複製