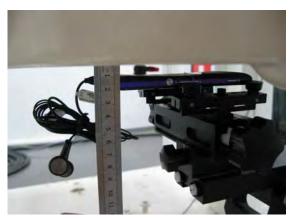

#### Body worn speech mode- distance between flat phantom and mobile phone is 15 mm

Fig.7 EUT front side with headset (MH410C) to flat phantom

Fig.8 EUT back side with headset (MH410C) to flat phantom

Unless otherwise stated the results shown in this test report refer only to the sample(s) tested and such sample(s) are retained for 90 days only. 除非另有說明,此報告結果僅對測試之樣品負責,同時此樣品僅保留90天。本報告未經本公司書面許可,不可部份複製