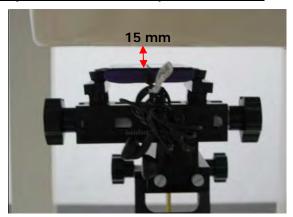

#### Body worn speech mode- distance between flat phantom and mobile phone is 15 mm

Fig.7 EUT front side with headset (MH410C) to flat phantom

Fig.8 EUT back side with headset (MH410C) to flat phantom

Unless otherwise stated the results shown in this test report refer only to the sample(s) tested and such sample(s) are retained for 90 days only. 除非另有說明,此報告結果僅對測試之樣品負責,同時此樣品僅保留90天。本報告未經本公司書面許可,不可部份複製