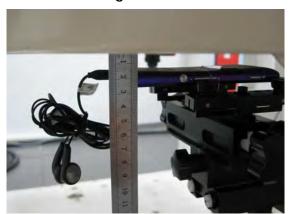

#### Body worn speech mode- distance between flat phantom and mobile phone is 15 mm

Fig.7 EUT front side with headset (MH410C) to flat phantom

Fig.8 EUT back side with headset (MH410C) to flat phantom

Unless otherwise stated the results shown in this test report refer only to the sample(s) tested and such sample(s) are retained for 90 days only. 除非另有說明,此報告結果僅對測試之樣品負責,同時此樣品僅保留90天。本報告未經本公司書面許可,不可部份複製