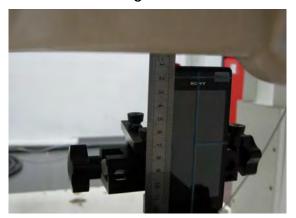

#### Hotspot mode - distance between flat phantom and mobile phone is 10 mm

Fig.9 EUT front to flat phantom

Fig.10 EUT front with headset (MH410C) to flat phantom

Fig.11 EUT back to flat phantom

Unless otherwise stated the results shown in this test report refer only to the sample(s) tested and such sample(s) are retained for 90 days only. 除非另有說明,此報告結果僅對測試之樣品負責,同時此樣品僅保留90天。本報告未經本公司書面許可,不可部份複製。