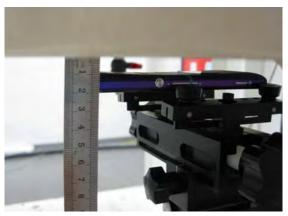

#### Body worn speech mode- distance between flat phantom and mobile phone is 15 mm

Fig.7 EUT front side with headset (MH410C) to flat phantom

Fig.8 EUT back side with headset (MH410C) to flat phantom

Unless otherwise stated the results shown in this test report refer only to the sample(s) tested and such sample(s) are retained for 90 days only. 除非另有說明,此報告結果僅對測試之樣品負責,同時此樣品僅保留90天。本報告未經本公司書面許可,不可部份複製