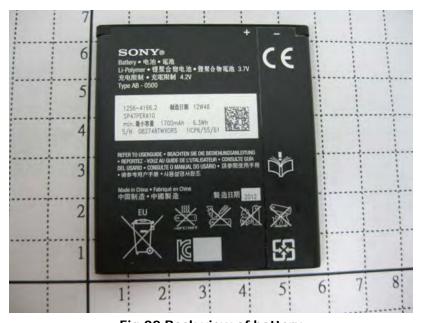

Fig.20 Back view of battery (Model No.: BA900, Supplier: SONY, Type No.: AB-0500)

Unless otherwise stated the results shown in this test report refer only to the sample(s) tested and such sample(s) are retained for 90 days only. 除非另有說明,此報告結果僅對測試之樣品負責,同時此樣品僅保留90天。本報告未經本公司書面許可,不可部份複製