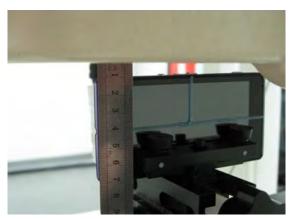

#### Hotspot mode - distance between flat phantom and mobile phone is 10 mm

Fig.9 EUT front to flat phantom

Fig.10 EUT front with headset (MH410C) to flat phantom

Fig.11 EUT back to flat phantom

Unless otherwise stated the results shown in this test report refer only to the sample(s) tested and such sample(s) are retained for 90 days only. 除非另有說明,此報告結果僅對測試之樣品負責,同時此樣品僅保留90天。本報告未經本公司書面許可,不可部份複製。