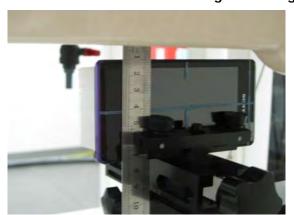

#### Hotspot mode - distance between flat phantom and mobile phone is 10 mm

Fig.9 EUT front to flat phantom

Fig.10 EUT front with headset (MH410C) to flat phantom

Fig.11 EUT back to flat phantom

Unless otherwise stated the results shown in this test report refer only to the sample(s) tested and such sample(s) are retained for 90 days only. 除非另有說明,此報告結果僅對測試之樣品負責,同時此樣品僅保留90天。本報告未經本公司書面許可,不可部份複製。