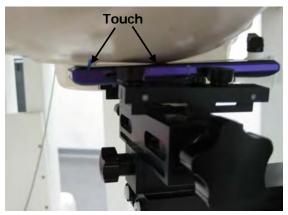

#### **Head Mode**

Fig.3 Right Head Section / Cheek-Touch Position

Fig.4 Right Head Section / Ear-Tilt Position(15°)

Fig.5 Left Head Section / Cheek-Touch Position

Unless otherwise stated the results shown in this test report refer only to the sample(s) tested and such sample(s) are retained for 90 days only. 除非另有說明,此報告結果僅對測試之樣品負責,同時此樣品僅保留90天。本報告未經本公司書面許可,不可部份複製。