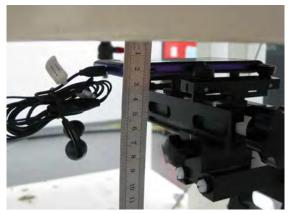

#### Body worn speech mode- distance between flat phantom and mobile phone is 15 mm

Fig.7 EUT front side with headset (MH410C) to flat phantom

Fig.8 EUT back side with headset (MH410C) to flat phantom

Unless otherwise stated the results shown in this test report refer only to the sample(s) tested and such sample(s) are retained for 90 days only. 除非另有說明,此報告結果僅對測試之樣品負責,同時此樣品僅保留90天。本報告未經本公司書面許可,不可部份複製