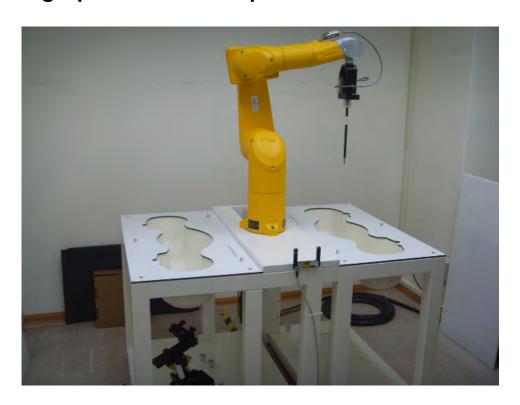

## 11. Photographs of Test Setup

Fig.1 Photograph of the SAR measurement system

Unless otherwise stated the results shown in this test report refer only to the sample(s) tested and such sample(s) are retained for 90 days only. 除非另有說明,此報告結果僅對測試之樣品負責,同時此樣品僅保留90天。本報告未經本公司書面許可,不可部份複製。