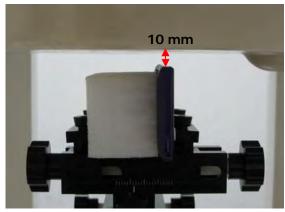

#### Hotspot mode - distance between flat phantom and mobile phone is 10 mm

Fig.9 EUT front to flat phantom

Fig.10 EUT front with headset (MH410C) to flat phantom

Fig.11 EUT back to flat phantom

Unless otherwise stated the results shown in this test report refer only to the sample(s) tested and such sample(s) are retained for 90 days only. 除非另有說明,此報告結果僅對測試之樣品負責,同時此樣品僅保留90天。本報告未經本公司書面許可,不可部份複製。