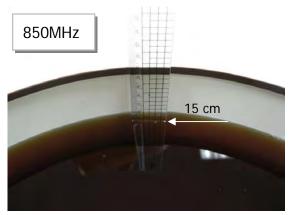

### Photograph of the Tissue Simulant Fluid Liquid Depth 15cm (Head & Body)

Fig.2.1

Fig.2.2

Fig.2.3

Fig.2.4

Fig.2.5

Fig.2.6

Unless otherwise stated the results shown in this test report refer only to the sample(s) tested and such sample(s) are retained for 90 days only. 除非另有說明,此報告結果僅對測試之樣品負責,同時此樣品僅保留90天。本報告未經本公司書面許可,不可部份複製。