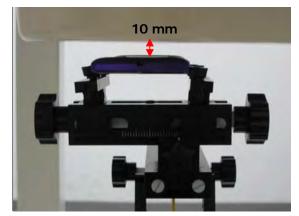

#### Hotspot mode - distance between flat phantom and mobile phone is 10 mm

Fig.9 EUT front to flat phantom

Fig.10 EUT front with headset (MH410C) to flat phantom

Fig.11 EUT back to flat phantom

Unless otherwise stated the results shown in this test report refer only to the sample(s) tested and such sample(s) are retained for 90 days only. 除非另有說明,此報告結果僅對測試之樣品負責,同時此樣品僅保留90天。本報告未經本公司書面許可,不可部份複製。