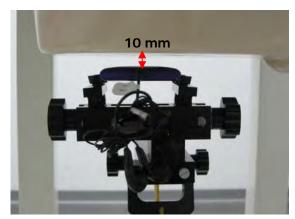

#### Hotspot mode - distance between flat phantom and mobile phone is 10 mm

Fig.9 EUT front to flat phantom

Fig.10 EUT front with headset (MH410C) to flat phantom

Fig.11 EUT back to flat phantom

Unless otherwise stated the results shown in this test report refer only to the sample(s) tested and such sample(s) are retained for 90 days only. 除非另有說明,此報告結果僅對測試之樣品負責,同時此樣品僅保留90天。本報告未經本公司書面許可,不可部份複製。