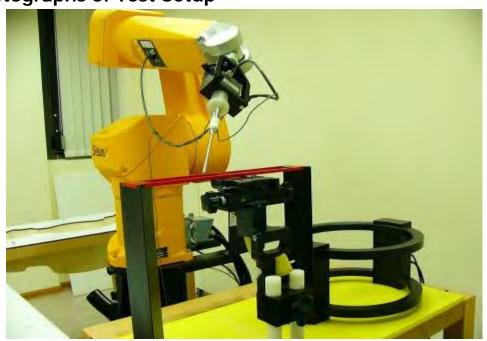

## 15.1 Photographs of Test Setup

Fig.1 Photograph of the DASY 5 measurement system

Report No.: ES/2013/40027

Fig. 2 Receiver of mobile contact center of Arch

Unless otherwise stated the results shown in this test report refer only to the sample(s) tested and such sample(s) are retained for 90 days only. 除非另有說明,此報告結果僅對測試之樣品負責,同時此樣品僅保留90天。本報告未經本公司書面許可,不可部份複製