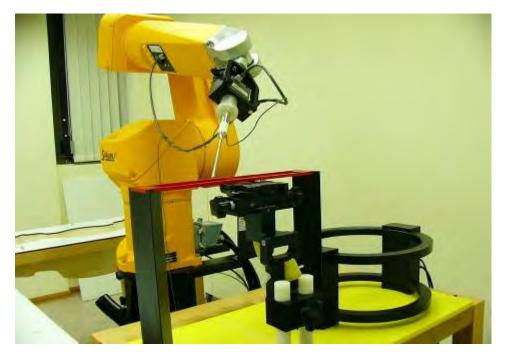

## 18.1Photographs of Test Setup

Fig. 1 Photograph of the DASY 4 measurement system

Fig. 2 Receiver of mobile contact center of Arch

Unless otherwise stated the results shown in this test report refer only to the sample(s) tested and such sample(s) are retained for 90 days only. 除非另有說明,此報告結果僅對測試之樣品負責,同時此樣品僅保留90天。本報告未經本公司書面許可,不可部份複製。