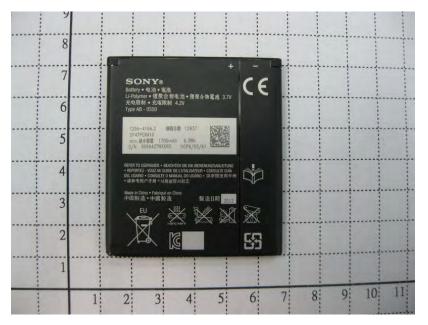

SGS Taiwan Ltd.

No.134,Wu Kung Road, New Taipei Industrial Park, Wuku District, New Taipei City, Taiwan 24803/新北市五股區新北產業園區五工路 134 號 t (886-2) 2299-3279

Report No.: ES/2012/A0009

Fig.5 Front view of battery

(Model No.: BA900, Supplier: SONY, Type No.: AB-0500)

Fig.6 Back view of battery

(Model No.: BA900, Supplier: SONY, Type No.: AB-0500)