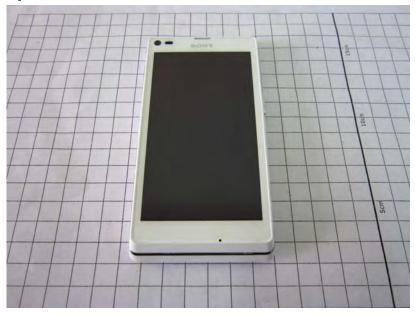

## 18.2 Photographs of the EUT

Fig. 3 Front view of EUT

Fig. 4 Back view of EUT

Unless otherwise stated the results shown in this test report refer only to the sample(s) tested and such sample(s) are retained for 90 days only.