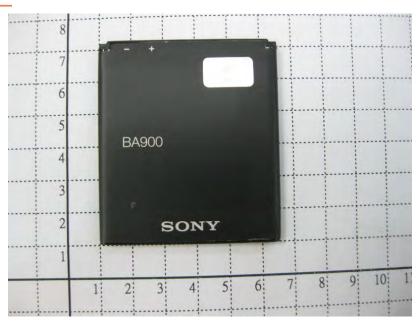

SGS Taiwan Ltd.

No.134,Wu Kung Road, New Taipei Industrial Park, Wuku District, New Taipei City, Taiwan 24803/新北市五股區新北產業園區五工路 134 號 t (886-2) 2299-3279

Report No.: ES/2012/A0009

Fig.5 Front view of battery

(Model No.: BA900, Supplier: SONY, Type No.: AB-0500)

Fig.6 Back view of battery

(Model No.: BA900, Supplier: SONY, Type No.: AB-0500)