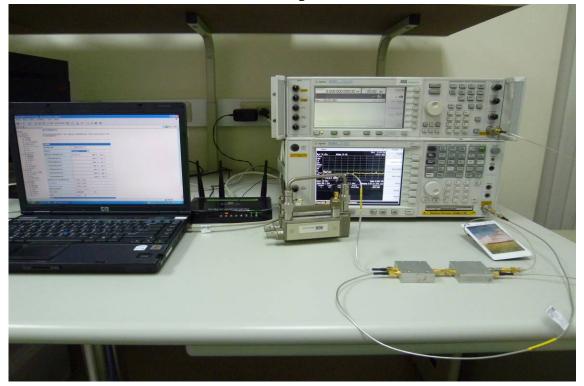

### **DFS Setup Photo**

Unless otherwise stated the results shown in this test report refer only to the sample(s) tested and such sample(s) are retained for 90 days only. 除非另有說明,此報告結果僅對測試之樣品負責,同時此樣品僅保留90天。本報告未經本公司書面許可,不可部份複製。