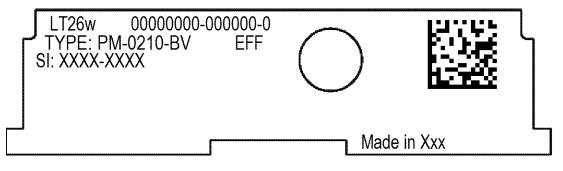

## **Printing information** 2

|                       | Content                                                                                                              | Format                                                                                                                                                                                                             |
|-----------------------|----------------------------------------------------------------------------------------------------------------------|--------------------------------------------------------------------------------------------------------------------------------------------------------------------------------------------------------------------|
| Line 1a<br>(2,0/4,0)  | Model Name<br>"LT26w"                                                                                                | Text, height 1,2 mm.<br>According to Chapter 1 in MLCI.                                                                                                                                                            |
| Line 1b<br>(2,0/11,0) | Actual electronic serial number (IMEI) of the mobile phone,<br>"00000000-000000-0"                                   | Text, height 1,2 mm.<br>In the format TAC-SNR-CD.<br>TAC and SNR derived from pos 500 in BOM.<br>CD = check digit according to the Luhn formula<br>(ISO/IEC 7812), GSM 02.16.                                      |
| Line 2a<br>(3,5/3,5)  | "TYPE: PM-0210-BV"                                                                                                   | Text, height 1,2 mm.<br>According to Chapter 1 in MLCI.                                                                                                                                                            |
| Line 2b<br>(3,5/20,5) | HW & SW identification field, if applicable;<br>"EFF"                                                                | Text, height 1,2 mm.<br>According to Type-testing report under Product Model<br>Specifying Documents                                                                                                               |
|                       |                                                                                                                      |                                                                                                                                                                                                                    |
| Line 3<br>(5,5/2,5)   | Product number of the Sales Item in which the phone is packed, if applicable.<br>"SI XXXX-XXXX"                      | Text, height 1,2 mm.                                                                                                                                                                                               |
|                       |                                                                                                                      |                                                                                                                                                                                                                    |
| Line 4<br>(7,0/37,3)  | Line 1b in 2D-bar code, just digits, 15<br>characters. The bar code contains IMEI-number                             | Data Matrix; x-dimension 0,41 mm. Symbol type ECC 200.Code type for USA and Western Europe (7-pieces, ACII).<br>NB – the 2D bar code needs quiet zoon for 1 mm around the whole bar code. Height of barcode 6,4 mm |
|                       |                                                                                                                      |                                                                                                                                                                                                                    |
| Line 5<br>(12,5/31,5) | Marking of origin;<br>"Made in Xxx"<br>"Xxx" = actual country of production of the<br>included telephone, in English | Text, height 1,2 mm.                                                                                                                                                                                               |

## Layout 3

The conceptual picture (for Zebra 90Xill printer, or equivalent) should not be considered as specifications, but as an additional help for setting up the label.

### 3.1 **Conceptual picture**

<u>double underlined</u> = major changes since last revision.

Revision 1

Sony Mobile Communications AB Prepared by SEM/CGOVDPLG, Leif Hedin Contents responsible if other than preparer