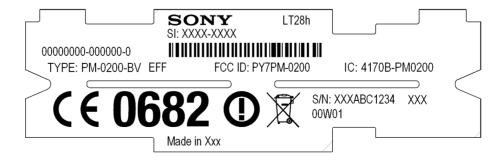

### 2 **Printing information**

Content **Format** 

| Line 1a<br>(2,0/20,0)                   | SONY stylized name.                                                                                        | Graphics, height 2,3mm, width13 mm.<br>According to 1263-9535                                                                                                    |
|-----------------------------------------|------------------------------------------------------------------------------------------------------------|------------------------------------------------------------------------------------------------------------------------------------------------------------------|
| Line 1b                                 | Model Name                                                                                                 | Text, height 1,2 mm.                                                                                                                                             |
| (2,0/26,0))                             | "LT28h"                                                                                                    | According to Chapter 1 in MLCI.                                                                                                                                  |
| , , , , , , , , , , , , , , , , , , , , |                                                                                                            |                                                                                                                                                                  |
| Line 2<br>(4,0/20,0)                    | Product number with revision of the Sales Item in which the phone is packed, if applicable. "SI XXXX-XXXX" | Text, height 1,2 mm.                                                                                                                                             |
|                                         |                                                                                                            |                                                                                                                                                                  |
| Line 3a<br>(6,7/2,8)                    | Actual electronic serial number (IMEI) of the mobile phone, "00000000-000000-0"                            | Text, height 1,2mm. In the format TAC-SNR-CD. TAC and SNR derived from pos 500 in BOM. CD = check digit according to the Luhn formula (ISO/IEC 7812), GSM 02.16. |
| Line 3b<br>(6,7/20,0)                   | Line 3a in barcode (IMEI-number)                                                                           | Bar code, height 2,0 mm. As desired by supplier (e.g. Code 128 symbology).                                                                                       |
|                                         |                                                                                                            |                                                                                                                                                                  |
| Line 4a (9,0/3,5)                       | "TYPE: PM-0200-BV"                                                                                         | Text, height 1,2 mm.  According to Chapter 1 in MLCI.                                                                                                            |

| Line 4b (9,0/20,1)           | HW & SW identification field, if applicable; "EFF"                                                                        | Text, height 1,2 mm. According to Type-testing report under Product Model Specifying Documents |
|------------------------------|---------------------------------------------------------------------------------------------------------------------------|------------------------------------------------------------------------------------------------|
| Line 4c (9,0/26,5)           | "FCC ID: PY7PM-0200"                                                                                                      | Text, height 1,2 mm.  According to Chapter 1 in MLCI.                                          |
| <u>Line 4c</u><br>(9,0/44,5) | "IC: 4170B-PM0200"                                                                                                        | Text, height 1,2 mm.  According to Chapter 1 in MLCI.                                          |
|                              |                                                                                                                           |                                                                                                |
| Line 5a<br>(13,0/40,0)       | Supplier's identification for trace-ability of the telephone, as desired by supplier (e.g. "S/N: nnn" for serial number). | Text, height 1,2 mm. Defined by supplier.                                                      |
| Line 5b (13,0/53,0)          | Location code of where the phone is flashed, if applicable, "XXX"                                                         | Text, height 1,2 mm.                                                                           |
|                              |                                                                                                                           |                                                                                                |
| Line 6<br>(15,2/40,0)        | Production week (flash), "00W01"<br>(00 = year, 01 = week)                                                                | Text, height 1,2 mm.                                                                           |
|                              |                                                                                                                           |                                                                                                |
| Line 7a<br>(16,2/4,0)        | CE approval symbol, the NB-"0682" and "Alert Symbol" in one artwork                                                       | Graphics, height 5 mm. According to 1242-7470                                                  |
| Line 7b<br>(16,2/33,5)       | WEEE trashcan without bar symbol                                                                                          | Graphics, min. height 5mm, according to 1202-5537.                                             |
|                              |                                                                                                                           |                                                                                                |
| Line 8a<br>(19,0/20,0)       | Marking of origin; "Made in Xxx" "Xxx" = actual country of production of the included telephone, in English               | Text, height 1,2 mm.                                                                           |
|                              |                                                                                                                           |                                                                                                |

#### 3 Layout

The conceptual picture (for Zebra 90XiII printer, or equivalent) should not be considered as specifications, but as an additional help for setting up the label.

#### 3.1 **Conceptual picture**

<u>double underlined</u> = major changes since last revision.