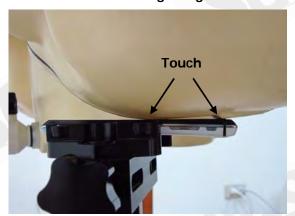

#### **Head Mode**

Fig.3 Right Head Section / Cheek-Touch Position

Fig.4 Right Head Section / Ear-Tilt Position(15°)

Fig.5 Left Head Section / Cheek-Touch Position

Unless otherwise stated the results shown in this test report refer only to the sample(s) tested and such sample(s) are retained for 90 days only. 除非另有說明,此報告結果僅對測試之樣品負責,同時此樣品僅保留90天。本報告未經本公司書面許可,不可部份複製