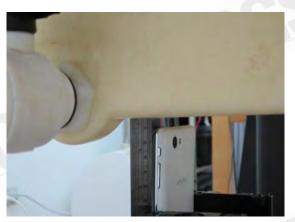

#### Hotspot mode - distance between flat phantom and mobile phone is 10 mm

Fig.9 EUT front to flat phantom

Fig. 10 EUT back to flat phantom

Fig.11 EUT back side with headset to flat phantom

Unless otherwise stated the results shown in this test report refer only to the sample(s) tested and such sample(s) are retained for 90 days only 除非另有說明,此報告結果僅對測試之樣品負責,同時此樣品僅保留90天。本報告未經本公司書面許可,不可部份複製