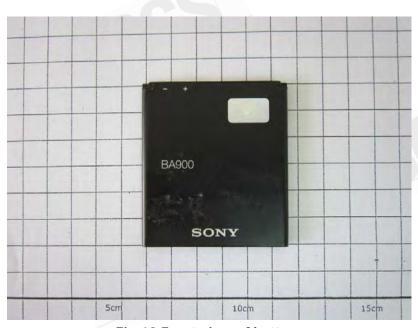

Fig.18 Front view of battery (Model No.: BA900, Manufacture: SONY, Type No.: CBA-0002032)

Fig.19 Back view of battery (Model No.: BA900, Manufacture: SONY, Type No.: CBA-0002032)

Unless otherwise stated the results shown in this test report refer only to the sample(s) tested and such sample(s) are retained for 90 days only. 除非另有說明,此報告結果僅對測試之樣品負責,同時此樣品僅保留90天。本報告未經本公司書面許可,不可部份複製。