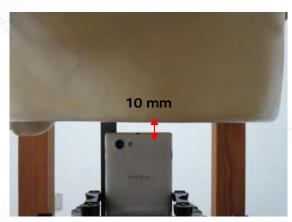

#### Hotspot mode - distance between flat phantom and mobile phone is 10 mm

Fig.9 EUT front to flat phantom

Fig. 10 EUT back to flat phantom

Fig.11 EUT back side with headset to flat phantom

Unless otherwise stated the results shown in this test report refer only to the sample(s) tested and such sample(s) are retained for 90 days only 除非另有說明,此報告結果僅對測試之樣品負責,同時此樣品僅保留90天。本報告未經本公司書面許可,不可部份複製