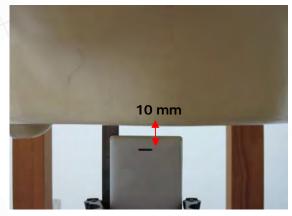

#### Hotspot mode - distance between flat phantom and mobile phone is 10 mm

Fig.9 EUT front to flat phantom

Fig. 10 EUT back to flat phantom

Fig.11 EUT back side with headset to flat phantom

Unless otherwise stated the results shown in this test report refer only to the sample(s) tested and such sample(s) are retained for 90 days only 除非另有說明,此報告結果僅對測試之樣品負責,同時此樣品僅保留90天。本報告未經本公司書面許可,不可部份複製