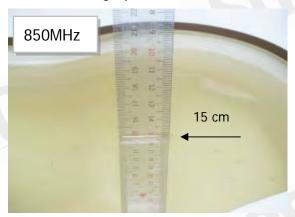

### Photograph of the Tissue Simulant Fluid Liquid Depth 15cm (Head & Body)

Fig.2.1

850MHz 15 cm

15 cm

Fig.2.5 Fig.2.6

Unless otherwise stated the results shown in this test report refer only to the sample(s) tested and such sample(s) are retained for 90 days only. 除非另有說明,此報告結果僅對測試之樣品負責,同時此樣品僅保留90天。本報告未經本公司書面許可,不可部份複製。