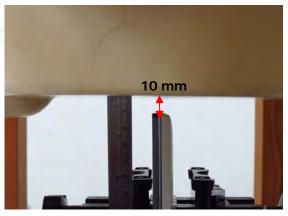

#### Hotspot mode - distance between flat phantom and mobile phone is 10 mm

Fig.9 EUT front to flat phantom

Fig. 10 EUT back to flat phantom

Fig.11 EUT back side with headset to flat phantom

Unless otherwise stated the results shown in this test report refer only to the sample(s) tested and such sample(s) are retained for 90 days only 除非另有說明,此報告結果僅對測試之樣品負責,同時此樣品僅保留90天。本報告未經本公司書面許可,不可部份複製