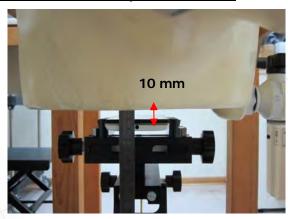

#### Hotspot mode - distance between flat phantom and mobile phone is 10 mm

Fig.9 EUT front to flat phantom

Fig. 10 EUT back to flat phantom

Fig.11 EUT back side with headset to flat phantom

Unless otherwise stated the results shown in this test report refer only to the sample(s) tested and such sample(s) are retained for 90 days only 除非另有說明,此報告結果僅對測試之樣品負責,同時此樣品僅保留90天。本報告未經本公司書面許可,不可部份複製