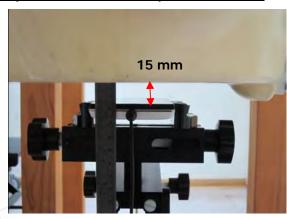

#### Body worn speech mode- distance between flat phantom and mobile phone is 15 mm

Fig.7 EUT front side with headset to flat phantom

Fig.8 EUT back side with headset to flat phantom

Unless otherwise stated the results shown in this test report refer only to the sample(s) tested and such sample(s) are retained for 90 days only. 除非另有說明,此報告結果僅對測試之樣品負責,同時此樣品僅保留90天。本報告未經本公司書面許可,不可部份複製。