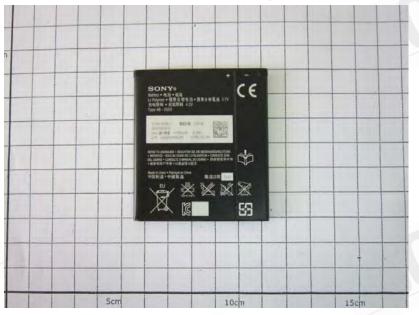

Fig.18 Front view of battery (Model No.: BA900, Manufacture: SONY, Type No.: CBA-0002032)

Fig.19 Back view of battery (Model No.: BA900, Manufacture: SONY, Type No.: CBA-0002032)

Unless otherwise stated the results shown in this test report refer only to the sample(s) tested and such sample(s) are retained for 90 days only. 除非另有說明,此報告結果僅對測試之樣品負責,同時此樣品僅保留90天。本報告未經本公司書面許可,不可部份複製。