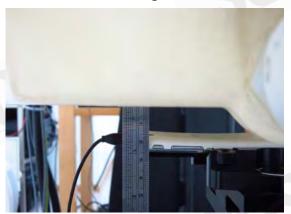

#### Hotspot mode - distance between flat phantom and mobile phone is 10 mm

Fig.9 EUT front to flat phantom

Fig. 10 EUT back to flat phantom

Fig.11 EUT back side with headset to flat phantom

Unless otherwise stated the results shown in this test report refer only to the sample(s) tested and such sample(s) are retained for 90 days only 除非另有說明,此報告結果僅對測試之樣品負責,同時此樣品僅保留90天。本報告未經本公司書面許可,不可部份複製