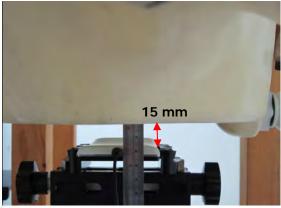

#### Body worn speech mode- distance between flat phantom and mobile phone is 15 mm

Fig.7 EUT front side with headset to flat phantom

Fig.8 EUT back side with headset to flat phantom

Unless otherwise stated the results shown in this test report refer only to the sample(s) tested and such sample(s) are retained for 90 days only. 除非另有說明,此報告結果僅對測試之樣品負責,同時此樣品僅保留90天。本報告未經本公司書面許可,不可部份複製。