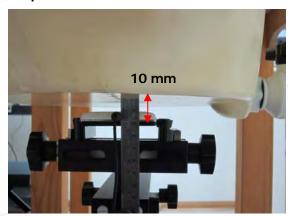

#### Hotspot mode - distance between flat phantom and mobile phone is 10 mm

Fig.9 EUT front to flat phantom

Fig. 10 EUT back to flat phantom

Fig.11 EUT back side with headset to flat phantom

Unless otherwise stated the results shown in this test report refer only to the sample(s) tested and such sample(s) are retained for 90 days only 除非另有說明,此報告結果僅對測試之樣品負責,同時此樣品僅保留90天。本報告未經本公司書面許可,不可部份複製