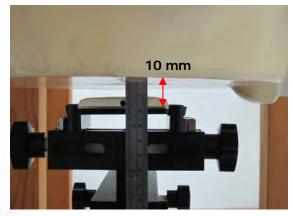

#### Hotspot mode - distance between flat phantom and mobile phone is 10 mm

Fig.9 EUT front to flat phantom

Fig. 10 EUT back to flat phantom

Fig.11 EUT back side with headset to flat phantom

Unless otherwise stated the results shown in this test report refer only to the sample(s) tested and such sample(s) are retained for 90 days only 除非另有說明,此報告結果僅對測試之樣品負責,同時此樣品僅保留90天。本報告未經本公司書面許可,不可部份複製