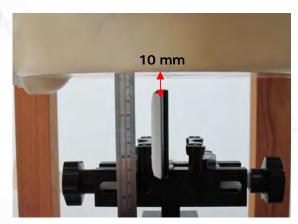

#### Hotspot mode - distance between flat phantom and mobile phone is 10 mm

Fig.9 EUT front to flat phantom

Fig. 10 EUT back to flat phantom

Fig.11 EUT back side with headset to flat phantom

Unless otherwise stated the results shown in this test report refer only to the sample(s) tested and such sample(s) are retained for 90 days only 除非另有說明,此報告結果僅對測試之樣品負責,同時此樣品僅保留90天。本報告未經本公司書面許可,不可部份複製