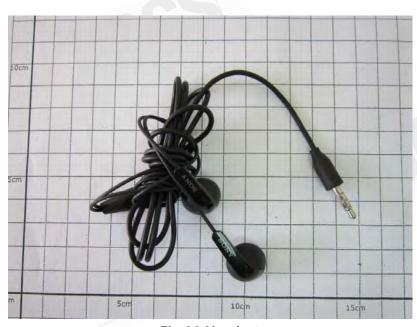

S Taiwan Ltd.

Fig.20 Headset (Model No.: MH410C, Manufacture: Foster Electric, Type No.: CCA-0004017)

Unless otherwise stated the results shown in this test report refer only to the sample(s) tested and such sample(s) are retained for 90 days only. 除非另有說明,此報告結果僅對測試之樣品負責,同時此樣品僅保留90天。本報告未經本公司書面許可,不可部份複製。