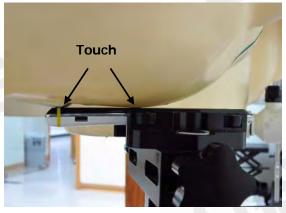

#### **Head Mode**

Fig.3 Right Head Section / Cheek-Touch Position

Fig.4 Right Head Section / Ear-Tilt Position(15°)

Fig.5 Left Head Section / Cheek-Touch Position

Unless otherwise stated the results shown in this test report refer only to the sample(s) tested and such sample(s) are retained for 90 days only. 除非另有說明,此報告結果僅對測試之樣品負責,同時此樣品僅保留90天。本報告未經本公司書面許可,不可部份複製