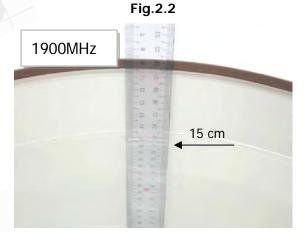

1900MHz

Report No.: ES/2012/60016

### Photograph of the Tissue Simulant Fluid Liquid Depth 15cm (Head & Body)

Fig.2.1

850MHz 15 cm

15 cm

Fig.2.5 Fig.2.6

Unless otherwise stated the results shown in this test report refer only to the sample(s) tested and such sample(s) are retained for 90 days only. 除非另有說明,此報告結果僅對測試之樣品負責,同時此樣品僅保留90天。本報告未經本公司書面許可,不可部份複製。