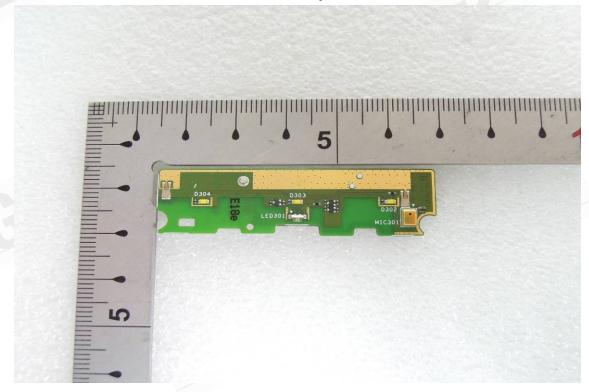

#### Internal View of EUT-7

Internal View of EUT-8

Unless otherwise stated the results shown in this test report refer only to the sample(s) tested and such sample(s) are retained for 90 days only 除非另有說明,此報告結果僅對測試之樣品負責,同時此樣品僅保留90天。本報告未經本公司書面許可,不可部份複製