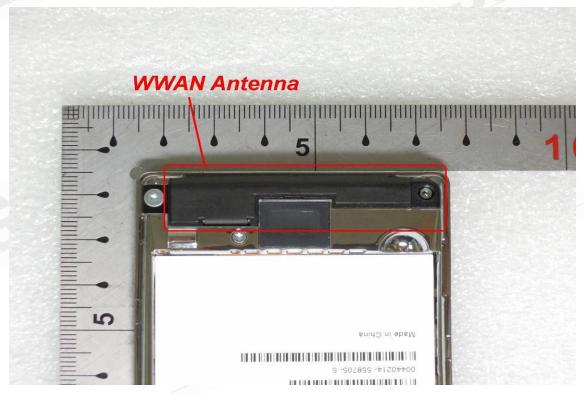

#### BT/WLAN/GPS Antenna

WWLAN Antenna

Unless otherwise stated the results shown in this test report refer only to the sample(s) tested and such sample(s) are retained for 90 days only. 除非另有說明,此報告結果僅對測試之樣品負責,同時此樣品僅保留90天。本報告未經本公司書面許可,不可部份複製