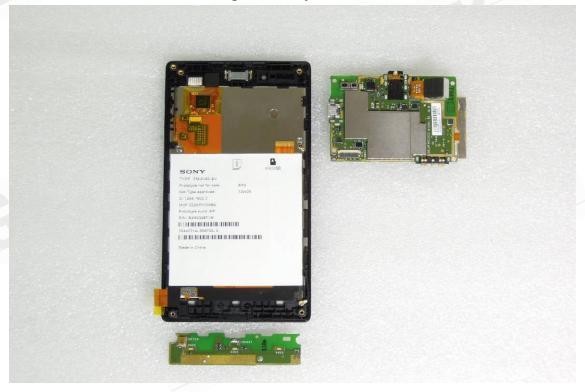

#### Internal View of EUT-7

Internal View of EUT-8

Unless otherwise stated the results shown in this test report refer only to the sample(s) tested and such sample(s) are retained for 90 days only 除非另有說明,此報告結果僅對測試之樣品負責,同時此樣品僅保留90天。本報告未經本公司書面許可,不可部份複製