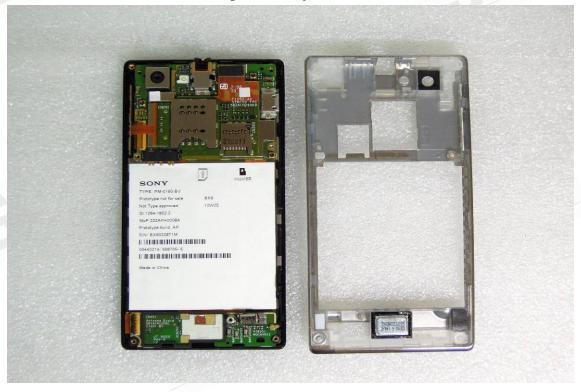

#### Internal View of EUT-3

Internal View of EUT-4

Unless otherwise stated the results shown in this test report refer only to the sample(s) tested and such sample(s) are retained for 90 days only. 除非另有說明,此報告結果僅對測試之樣品負責,同時此樣品僅保留90天。本報告未經本公司書面許可,不可部份複製。