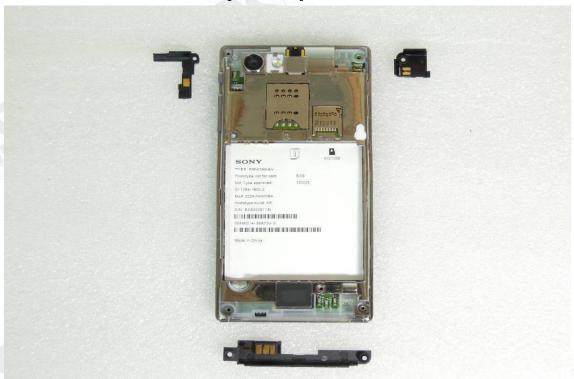

#### Internal View of EUT-5

Internal View of EUT-6

Unless otherwise stated the results shown in this test report refer only to the sample(s) tested and such sample(s) are retained for 90 days only. 除非另有說明,此報告結果僅對測試之樣品負責,同時此樣品僅保留90天。本報告未經本公司書面許可,不可部份複製。