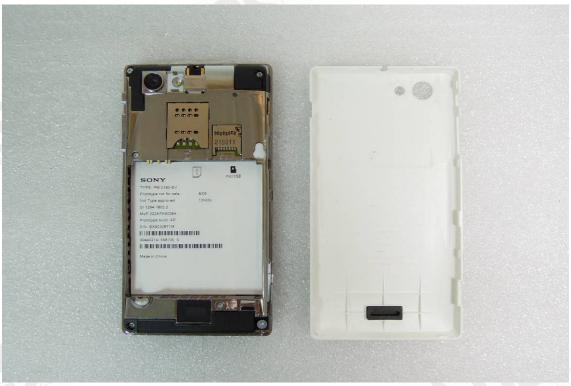

#### Internal View of EUT-1

Internal View of EUT-2

Unless otherwise stated the results shown in this test report refer only to the sample(s) tested and such sample(s) are retained for 90 days only. 除非另有說明,此報告結果僅對測試之樣品負責,同時此樣品僅保留90天。本報告未經本公司書面許可,不可部份複製。