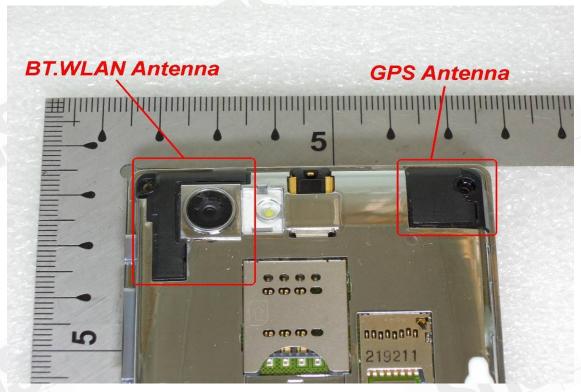

#### BT/WLAN/GPS Antenna

WWLAN Antenna

Unless otherwise stated the results shown in this test report refer only to the sample(s) tested and such sample(s) are retained for 90 days only. 除非另有說明,此報告結果僅對測試之樣品負責,同時此樣品僅保留90天。本報告未經本公司書面許可,不可部份複製