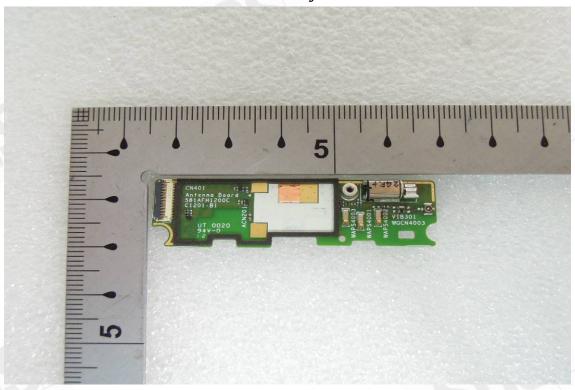

#### BT/WLAN/GPS Antenna

WWLAN Antenna

Unless otherwise stated the results shown in this test report refer only to the sample(s) tested and such sample(s) are retained for 90 days only. 除非另有說明,此報告結果僅對測試之樣品負責,同時此樣品僅保留90天。本報告未經本公司書面許可,不可部份複製