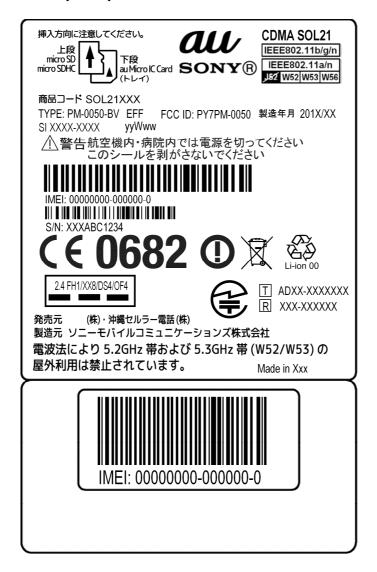

## 2 Printing information

|                           | Content                          | Format                                                         |
|---------------------------|----------------------------------|----------------------------------------------------------------|
| <b>Line 1</b> (3,0/36,0)  | Model Name<br>"CDMA SOL21"       | Text, height 1,2 mm.  According to Chapter 1 in  MLCI          |
|                           |                                  |                                                                |
| Line 2 (8,0/23,5)         | aw<br>sony® logo                 | Graphics, height 6,5 mm, width 11,4 mm According to 1267-8979. |
|                           |                                  |                                                                |
| <b>Line 3a</b> (9,0/3,0)  | Two card-slot aw in Japanese     | Graphics, height 8 mm.<br>According to 1267-8982               |
| <b>Line 3b</b> (9,0/36,0) | ARIB STD-T71-logo                | Graphics height 6,0mm<br>According to 1267-8998                |
|                           |                                  |                                                                |
| <b>Line 4a</b> (12,0/3,0) | Sentence in Japanese:<br>"商品コード" | Graphics, height 1,2 mm.<br>According to 1248-3733             |

Document number 1268-0947

Date 2012-07-06 Remarks Revision 2

Approved by CGOVDPLG, Anna Englund

| <u>Line 4b</u> (12,0/10,0) | Colour info of the included phone "SOL21XXX"                                                             | Text, height 1,2 mm. "SOL21XXX" "XXX" = different for each phone unit color. "Pink", use "MPA" "White", use "MWA" "Black", use "MKA" "Blue", use "MLA" |
|----------------------------|----------------------------------------------------------------------------------------------------------|--------------------------------------------------------------------------------------------------------------------------------------------------------|
|                            |                                                                                                          |                                                                                                                                                        |
| <b>Line 5a</b> (14,5/3,0)  | Type number of the phone, "TYPE: PM-0050-BV".                                                            | Text, height 1,2 mm.  According to Chapter 1 in  MLCI                                                                                                  |
| <b>Line 5b</b> (14,5/16,0) | HW & SW identification field, if applicable; "EFF"                                                       | Text, height 1,2 mm. According to Type-testing report under Product Model Specifying Documents                                                         |
| <b>Line 5c</b> (14,5/210)  | "FCC ID: PY7PM-0050"                                                                                     | Text, height 1,2 mm. According to Chapter 1 in MLCI                                                                                                    |
| <b>Line 5d</b> (14,5/35,0) | Production date in Japanese (eg: year / month: 製造年月 201X/XX                                              | Text, height 1,5 mm. Graphics, height 1,5 mm. According to 1234-3763                                                                                   |
|                            |                                                                                                          |                                                                                                                                                        |
| <b>Line 6a</b> (15,2/3,0)  | Product number of the Sales Item in which the phone is packed, if applicable. "SI XXXX-XXXX"             | Text, height 1,2 mm                                                                                                                                    |
| Line 6b<br>(15,2/16,0)     | Production week (flash), "yyWww" (yy = year, ww = week)                                                  | Text, height 1,2 mm.                                                                                                                                   |
|                            |                                                                                                          |                                                                                                                                                        |
| <b>Line 7a</b> (19,0/3,2)  | "Caution symbol"                                                                                         | Graphics, height 2.5 mm.<br>According to 1234-3774                                                                                                     |
| Line 7b<br>(19,0/6,0)      | "Caution" in Japanese                                                                                    | Graphics, height 2.0 mm. According to 1234-3790                                                                                                        |
|                            |                                                                                                          |                                                                                                                                                        |
| Line 8 (20,2/10,0)         | "Do not remove this label" statement in Japanese, on two rows. "航空機内・病院内では電源を切ってください" "このシールを剥がさないでください" | Graphics, height 1,5 mm.<br>According to 1250-5471                                                                                                     |
|                            |                                                                                                          |                                                                                                                                                        |
| Line 9<br>(25,2/4,0)       | Line 9 in bar code, according to line 10 (ie IMEI number, only actual number, without data identifier).  | Bar code, height 4,0 mm. Code 128 symbology, code C subset. If uneven number of digits, code B subset shall be used for the last digit.                |

Document number 1268-0947

Date 2012-07-06 Remarks Revision 2

Approved by CGOVDPLG, Anna Englund

| Line 13a (36,5/33,5) Line 13c (36,5/39,0) Line 14 (40,2/36,0) Line 15 (41,0/35,7)  Line 16 (42,0/4,0)                                                                                                                                                                                                                                                                                                                                                                                                                                                                                                                                                                                                                                                                                                                                                                                                                                                                                                                                                                                                                                                                                                                                                                                                                                                                                                                                                                                                                                                                                                                                                                                                                                                                                                                                                                                                                                                                                                                      | par code, according to line 12. by supplier (e.g. only actual number).  dentification for trace-ability of the as desired by supplier (e.g. "S/N: serial number).  ral symbol, The notified body number alert Symbol" | Bar code, height 2,0 mm. As desired by supplier (e.g. Code 128 symbology).  Text, height 1.2 mm. Defined by supplier  Graphics, height 5 mm. According to 1242-7470  Graphics, min. height 5mm, according to 1202-5537  Graphics, min. height 5mm, according to 1235-2267 |
|--------------------------------------------------------------------------------------------------------------------------------------------------------------------------------------------------------------------------------------------------------------------------------------------------------------------------------------------------------------------------------------------------------------------------------------------------------------------------------------------------------------------------------------------------------------------------------------------------------------------------------------------------------------------------------------------------------------------------------------------------------------------------------------------------------------------------------------------------------------------------------------------------------------------------------------------------------------------------------------------------------------------------------------------------------------------------------------------------------------------------------------------------------------------------------------------------------------------------------------------------------------------------------------------------------------------------------------------------------------------------------------------------------------------------------------------------------------------------------------------------------------------------------------------------------------------------------------------------------------------------------------------------------------------------------------------------------------------------------------------------------------------------------------------------------------------------------------------------------------------------------------------------------------------------------------------------------------------------------------------------------------------------------------------------------------------------------------------------------------------------------|-----------------------------------------------------------------------------------------------------------------------------------------------------------------------------------------------------------------------|---------------------------------------------------------------------------------------------------------------------------------------------------------------------------------------------------------------------------------------------------------------------------|
| telephone, nnn" for  Line 13a (36,5/3,0)                                                                                                                                                                                                                                                                                                                                                                                                                                                                                                                                                                                                                                                                                                                                                                                                                                                                                                                                                                                                                                                                                                                                                                                                                                                                                                                                                                                                                                                                                                                                                                                                                                                                                                                                                                                                                                                                                                                                                                                                                                                                                       | as desired by supplier (e.g. "S/N: serial number).  ral symbol, The notified body number slert Symbol"  can without bar symbol                                                                                        | Graphics, height 5 mm. According to 1242-7470  Graphics, min. height 5mm, according to 1202-5537  Graphics, min. height 5mm,                                                                                                                                              |
| (36,5/3,0) 0682 and A  Line 13b (36,5/33,5) WEE trash (36,5/39,0) "Li-ion 00 S  Line 14 (40,2/36,0) Local Type T ADXX-3  Line 15 (41,0/35,7) Square ard  Line 16 (42,0/4,0) Text within                                                                                                                                                                                                                                                                                                                                                                                                                                                                                                                                                                                                                                                                                                                                                                                                                                                                                                                                                                                                                                                                                                                                                                                                                                                                                                                                                                                                                                                                                                                                                                                                                                                                                                                                                                                                                                                                                                                                        | can without bar symbol                                                                                                                                                                                                | According to 1242-7470  Graphics, min. height 5mm, according to 1202-5537  Graphics, min. height 5mm,                                                                                                                                                                     |
| (36,5/33,5)  Line 13c (36,5/39,0)  Line 14 (40,2/36,0)  Line 15 (41,0/35,7)  Square arc  Text within  Text within                                                                                                                                                                                                                                                                                                                                                                                                                                                                                                                                                                                                                                                                                                                                                                                                                                                                                                                                                                                                                                                                                                                                                                                                                                                                                                                                                                                                                                                                                                                                                                                                                                                                                                                                                                                                                                                                                                                                                                                                              | ·                                                                                                                                                                                                                     | according to 1202-5537 Graphics, min. height 5mm,                                                                                                                                                                                                                         |
| Line 13c (36,5/39,0) "Li-ion 00 8 "Li-ion 00 8 "Li-ion 00 8 "Li-ion 00 8 "Line 14 (40,2/36,0) T ADXX-3    Line 15 (41,0/35,7) Square are considered as a squ | Symbol"                                                                                                                                                                                                               | Graphics, min. height 5mm,                                                                                                                                                                                                                                                |
| Line 15 (41,0/35,7) Square arc  Line 16 (42,0/4,0)                                                                                                                                                                                                                                                                                                                                                                                                                                                                                                                                                                                                                                                                                                                                                                                                                                                                                                                                                                                                                                                                                                                                                                                                                                                                                                                                                                                                                                                                                                                                                                                                                                                                                                                                                                                                                                                                                                                                                                                                                                                                             |                                                                                                                                                                                                                       | docording to 1200 2201                                                                                                                                                                                                                                                    |
| (41,0/35,7)  Line 16 (42,0/4,0)                                                                                                                                                                                                                                                                                                                                                                                                                                                                                                                                                                                                                                                                                                                                                                                                                                                                                                                                                                                                                                                                                                                                                                                                                                                                                                                                                                                                                                                                                                                                                                                                                                                                                                                                                                                                                                                                                                                                                                                                                                                                                                | Approval Number:                                                                                                                                                                                                      | Text, height 1,2 mm                                                                                                                                                                                                                                                       |
| (42 0/4 0)                                                                                                                                                                                                                                                                                                                                                                                                                                                                                                                                                                                                                                                                                                                                                                                                                                                                                                                                                                                                                                                                                                                                                                                                                                                                                                                                                                                                                                                                                                                                                                                                                                                                                                                                                                                                                                                                                                                                                                                                                                                                                                                     | und T, see Line 14                                                                                                                                                                                                    | Width 1,5 x Height 2,0 mm                                                                                                                                                                                                                                                 |
| and 3 mm                                                                                                                                                                                                                                                                                                                                                                                                                                                                                                                                                                                                                                                                                                                                                                                                                                                                                                                                                                                                                                                                                                                                                                                                                                                                                                                                                                                                                                                                                                                                                                                                                                                                                                                                                                                                                                                                                                                                                                                                                                                                                                                       | the frame; "2.4 FH1/XX8/DS4/OF4" under the text, each bar is 1 mm high ong                                                                                                                                            | Bluetooth value with frame measurements; 13x 4,4 mm Text height 1,2 mm                                                                                                                                                                                                    |
| Line 17<br>(42,6/36,0) Local Type<br>R XXX- X                                                                                                                                                                                                                                                                                                                                                                                                                                                                                                                                                                                                                                                                                                                                                                                                                                                                                                                                                                                                                                                                                                                                                                                                                                                                                                                                                                                                                                                                                                                                                                                                                                                                                                                                                                                                                                                                                                                                                                                                                                                                                  | An an and Newskam                                                                                                                                                                                                     | Text, height 1,2 mm.                                                                                                                                                                                                                                                      |
| Line 18 (42,4/36,0) Square are                                                                                                                                                                                                                                                                                                                                                                                                                                                                                                                                                                                                                                                                                                                                                                                                                                                                                                                                                                                                                                                                                                                                                                                                                                                                                                                                                                                                                                                                                                                                                                                                                                                                                                                                                                                                                                                                                                                                                                                                                                                                                                 | Approval Number:<br>XXXXX                                                                                                                                                                                             |                                                                                                                                                                                                                                                                           |

Document number 1268-0947

Date 2012-07-06 Remarks Revision 2

Approved by CGOVDPLG, Anna Englund

| Line 19<br>(44,0/28,0)     | "JATE" logo                                                                                                    | Graphics, height 5 mm.<br>According to 1234-3837                                                                                                                  |
|----------------------------|----------------------------------------------------------------------------------------------------------------|-------------------------------------------------------------------------------------------------------------------------------------------------------------------|
|                            |                                                                                                                |                                                                                                                                                                   |
| Line 20<br>(47,0/2,0)      | Sentence in Japanese, 2 rows;<br>発売元 KDDI(株)・沖縄セルラー電話(株)<br>製造元 ソニーモバイルコミュニケーションズ株式会社                          | Graphics height 3,5 acc to aw 1267-8983                                                                                                                           |
|                            |                                                                                                                |                                                                                                                                                                   |
| <b>Line 21</b> (51,5/2,0)  | 5,2 Ghz WLAN text, two rows                                                                                    | Graphics height 3,5 acc to aw 1267-8977                                                                                                                           |
|                            |                                                                                                                |                                                                                                                                                                   |
| <b>Line 22</b> (52,0/35,0) | Marking of origin.  "Made in Xxx";  "Xxx" = actual country of production of the included telephone, in English | Text, height 1,2 mm.                                                                                                                                              |
|                            |                                                                                                                |                                                                                                                                                                   |
| <b>Line 23</b> (60,2/11,7) | Line 23 in bar code, according to line 24 (ie IMEI number, only actual number, without data identifier).       | Bar code, height 10,0 mm.  Code 128 symbology, code C subset. If uneven number of digits, code B subset shall be used for the last digit.                         |
|                            |                                                                                                                |                                                                                                                                                                   |
| <b>Line 25</b> (68,0/11,7) | Actual electronic serial number (IMEI) of the Mobile Phone, "IMEI: 00000000-000000-0"                          | Text, height 2,5 mm. In the format TAC-SNR-CD. TAC and SNR derived from pos 500 in BOM. CD = check digit according to the Luhn formula (ISO/IEC 7812), GSM 02.16. |

# 3 Layout

The conceptual picture (for Zebra 90XiII printer, or equivalent) should not be considered as specifications, but as an additional help for setting up the label.

#### 3.1 Conceptual picture

<u>double underlined</u> = major changes since last revision.