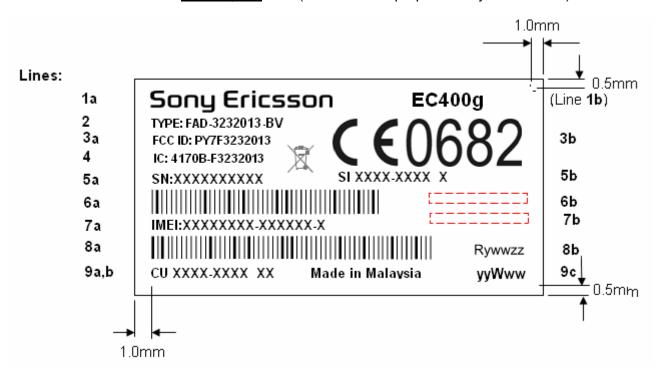

# Marking Drawing EC400g Type FAD-3232013- BV

Checked

### **General information**

All bar codes, when applicable, are according to Ericsson corporate standard 102 01–109 Uen. All bar codes shall fulfill minimum print quality C according to ANSI X3.182-1990 as stated in Ericsson corporate standard 102 01–1003 Uen. No bar codes are allowed to be closer to a label edge than 3 mm (quiet zone!).

#### Label

The label shall be 40.8mm (L) x 23.3mm (H)

#### **Print layout** (for illustration purposes only-not to scale)