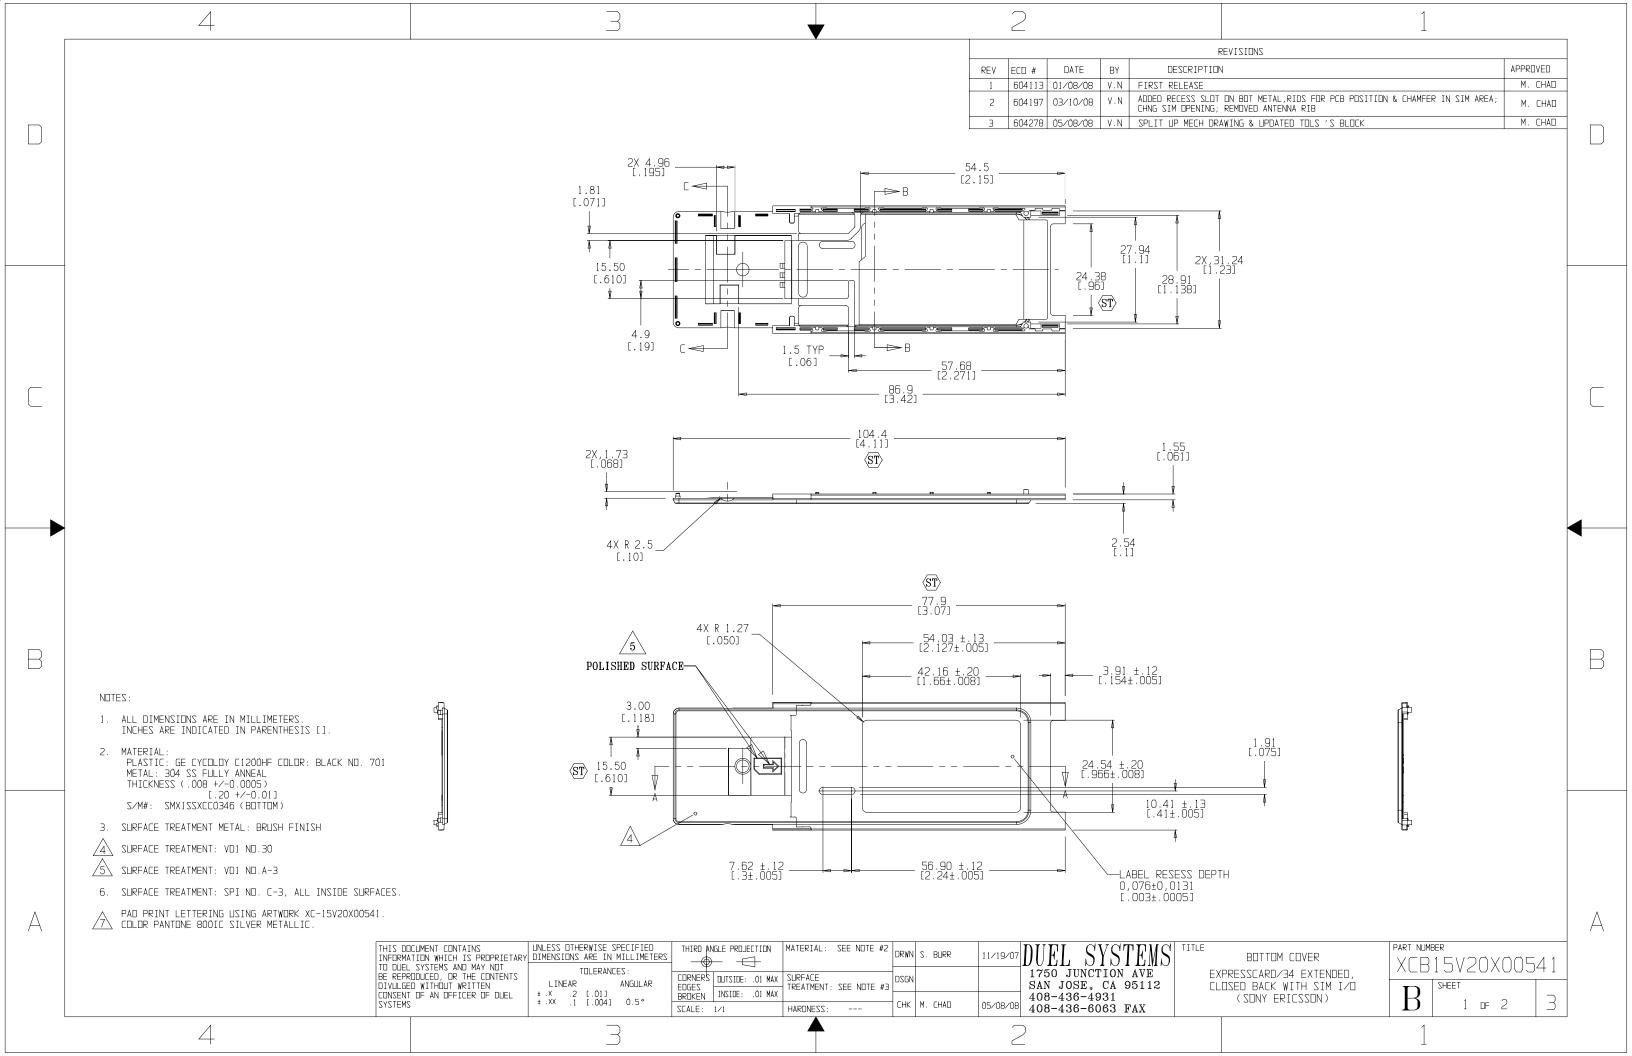

## **Placing**

The label shall be placed on the back of the PC card according to ExpressCard Assy drawing number 1207-5147.

The Core Unit Product Labels should be marked as described below.