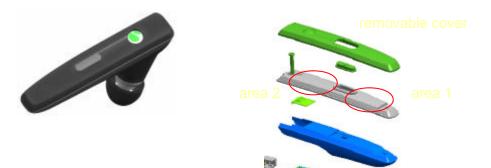

## **Marking illustration**

Checked

area 1 (4.5 x 18mm)

area 2 (6 x 14.75 mm)

Conceptual picture of the marking. nformation shown might be incorrect.