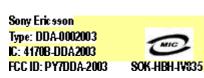

## Content:

| Area 1:<br>Line A1<br>Line A2<br>Line A3<br>Line A4            |                | Name; 'Sony Ericsson'<br>Type number; 'Type: DDA-0002003'<br>Canada approval number; 'IC: 4170B-DDA2003'<br>FCC approval number; 'FCC ID: PY7DDA-2003                                                                                                                                |
|----------------------------------------------------------------|----------------|--------------------------------------------------------------------------------------------------------------------------------------------------------------------------------------------------------------------------------------------------------------------------------------|
| Line X1                                                        |                | Korean approval MIC-logo with text 'SOK-HBH-IV835'                                                                                                                                                                                                                                   |
| Area 2:<br>Line A1<br>Line A2<br>Line A3<br>Line A4<br>Line A5 | a;<br>b;<br>c; | Actual product number (without suffix); 'KRY901097/1'<br>R-state of product; 'Rrr'<br>Commercial product ID; 'HBH-IV835'<br>Bluetooth Device Address; 'BDA: nnnnnnnnnn'<br>Country of production; 'Made in China'<br>Production date; 'yyWww'<br>New Zealand approval number; 'Z354' |
| Line X1<br>Line X2                                             |                | CE0682-logo<br>C-tic logo with number 'N12878'                                                                                                                                                                                                                                       |

## Format

Text font type Arial Narrow or similar, fontsize 1.0 mm

Graphics; 2.0 mm height

- CE logo with number fontsize 2 mm, according to SVF 930 182 Ux
- C-tic logo with number fontsize 2mm, according to SVF 930 2333 Ux
- MIC logo (2 mm height), according to SVF 191 204