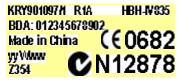

## Content:

| Area 1:<br>Line A1<br>Line A2<br>Line A3<br>Line A4            |                | Name; 'Sony Ericsson'<br>Type number; 'Type: DDA-0002003'<br>Canada approval number; 'IC: 4170B-DDA2003'<br>FCC approval number; 'FCC ID: PY7DDA-2003                                                                                                                                |
|----------------------------------------------------------------|----------------|--------------------------------------------------------------------------------------------------------------------------------------------------------------------------------------------------------------------------------------------------------------------------------------|
| Line X1                                                        |                | Korean approval MIC-logo with text 'SOK-HBH-IV835'                                                                                                                                                                                                                                   |
| Area 2:<br>Line A1<br>Line A2<br>Line A3<br>Line A4<br>Line A5 | a;<br>b;<br>c; | Actual product number (without suffix); 'KRY901097/1'<br>R-state of product; 'Rrr'<br>Commercial product ID; 'HBH-IV835'<br>Bluetooth Device Address; 'BDA: nnnnnnnnnn'<br>Country of production; 'Made in China'<br>Production date; 'yyWww'<br>New Zealand approval number; 'Z354' |
| Line X1<br>Line X2                                             |                | CE0682-logo<br>C-tic logo with number 'N12878'                                                                                                                                                                                                                                       |

## Format

Text font type Arial Narrow or similar, fontsize 1.0 mm

Graphics; 2.0 mm height

- CE logo with number fontsize 2 mm, according to SVF 930 182 Ux
- C-tic logo with number fontsize 2mm, according to SVF 930 2333 Ux
- MIC logo (2 mm height), according to SVF 191 204