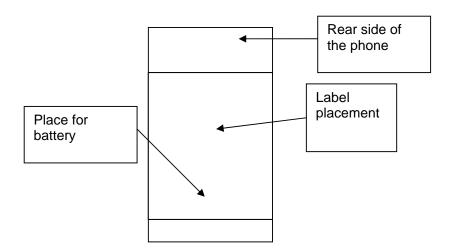

### **Label placement**

To find the label follow these steps:

- 1. Remove the cover on the rear side of the product.
- 2. Remove the battery.
- 3. The label is located behind the battery.