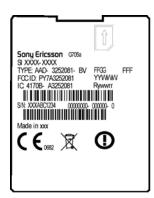

### G705a, Mobile Phone label content, Made in...

Kumiko 1-2-5 NAM/LAM Type Number: AAD-3252081-BV

## 2 Printing information

| Content                |                                                                                                              | Format                                                                                        |
|------------------------|--------------------------------------------------------------------------------------------------------------|-----------------------------------------------------------------------------------------------|
| Line 1 (10,23)         | SIM-card logo                                                                                                | Graphics height 8,0mm According to 1001-4476 document, Rotated at 180 degrees.                |
| Line 2a<br>(12,0/2,0)  | Sony Ericsson stylized name.                                                                                 | Graphics, height 1,4 mm. According to 1200-1925                                               |
| Line 2b<br>(9,0/16,0)  | Model Name<br>"G705a"                                                                                        | Text, height 1,2 mm.                                                                          |
| Line 3 (14,0/2,0)      | Product number of the Sales Item in which the phone is packed, if applicable, without R state "SI XXXX-XXXX" | Text, height 1,2 mm.                                                                          |
| Line 4a<br>(16,0/2,0)  | Type number of the phone, "Type: AAD-3252081-BV".                                                            | Text, height 1,2 mm.                                                                          |
| Line 4b (16,0/23,0)    | HW & SW identification field, if applicable; "FFGG"                                                          | Text, height 1,2 mm. According to Type-testing report under Product Model Specifying Document |
| Line 4c<br>(16,0/31,0) | Location code of where the phone is flashed, if applicable,                                                  | Text, height 1,2 mm.                                                                          |

2008-09-29

5

| "XXX"                                                                                                                               |                                                                                                                                                                                                                                                                                                                                                                                                                                                                                                                                                                                                                                       |
|-------------------------------------------------------------------------------------------------------------------------------------|---------------------------------------------------------------------------------------------------------------------------------------------------------------------------------------------------------------------------------------------------------------------------------------------------------------------------------------------------------------------------------------------------------------------------------------------------------------------------------------------------------------------------------------------------------------------------------------------------------------------------------------|
|                                                                                                                                     |                                                                                                                                                                                                                                                                                                                                                                                                                                                                                                                                                                                                                                       |
| "FCC ID: PY7A3252081"                                                                                                               | Text, height 1,2 mm.                                                                                                                                                                                                                                                                                                                                                                                                                                                                                                                                                                                                                  |
| Production week (flash), "yy'W'ww" (yy = year, ww = week)                                                                           | Text, height 1,2 mm.                                                                                                                                                                                                                                                                                                                                                                                                                                                                                                                                                                                                                  |
| "IC: 4170B-A3252081"                                                                                                                | Text, height 1,2 mm.                                                                                                                                                                                                                                                                                                                                                                                                                                                                                                                                                                                                                  |
| Repair week, if applicable. "Ry'W'ww" (y = year, ww = week)                                                                         | Text, height 1,2 mm.<br>Rotated 90 degrees                                                                                                                                                                                                                                                                                                                                                                                                                                                                                                                                                                                            |
| Line 6a in bar code.<br>As desired by supplier (e.g. only<br>actual number).                                                        | Bar code, height 2,0 mm. As desired by supplier (e.g. Code 128 symbology).                                                                                                                                                                                                                                                                                                                                                                                                                                                                                                                                                            |
| Supplier's identification for trace-<br>ability of the telephone, as desired<br>by supplier (e.g. "S/N: nnn" for<br>serial number). | Text, height 1,2 mm. Defined by supplier.                                                                                                                                                                                                                                                                                                                                                                                                                                                                                                                                                                                             |
| Actual electronic serial number (IMEI) of the Mobile Phone, "00000000-000000-0"                                                     | Text, height 1,2 mm. In the format TAC-SNR-CD. TAC and SNR derived from pos 500 in BOM. CD = check digit according to the Luhn formula (ISO/IEC 7812), GSM 02.16.                                                                                                                                                                                                                                                                                                                                                                                                                                                                     |
| Line 6b in bar code<br>(only actual number, without data<br>identifier).                                                            | Bar code, height 2,0 mm. Code 128 symbology, code C subset. If uneven number of digits, code B subset shall be used for the last digit.                                                                                                                                                                                                                                                                                                                                                                                                                                                                                               |
| Marking of origin.  "Made in Xxx";  "Xxx" = actual country of production of the included telephone, in English                      | Text, height 1,2 mm.                                                                                                                                                                                                                                                                                                                                                                                                                                                                                                                                                                                                                  |
| CE approval symbol                                                                                                                  | Graphics, height 5 mm.<br>According to 1210-0131.                                                                                                                                                                                                                                                                                                                                                                                                                                                                                                                                                                                     |
| The notified body number "0682"                                                                                                     | Text, height 1,2 mm.                                                                                                                                                                                                                                                                                                                                                                                                                                                                                                                                                                                                                  |
|                                                                                                                                     | Production week (flash), "yy'W'ww" (yy = year, ww = week)  "IC: 4170B-A3252081"  Repair week, if applicable. (Ry'W'ww" (y = year, ww = week)  Line 6a in bar code. As desired by supplier (e.g. only actual number).  Supplier's identification for traceability of the telephone, as desired by supplier (e.g. "S/N: nnn" for serial number).  Actual electronic serial number (IMEI) of the Mobile Phone, "00000000-000000-0"  Line 6b in bar code (only actual number, without data identifier).  Marking of origin. 'Made in Xxx"; 'Xxx" = actual country of production of the included telephone, in English  CE approval symbol |

Date Rev Reference

2008-09-29 1

| Line 11c (37,6/14,0) | WEEE trashcan without bar symbol | Graphics, min. height 5mm, according to 1202-5537. |
|----------------------|----------------------------------|----------------------------------------------------|
| Line 11d (37,6/23,0) | "Alert Symbol"                   | Graphics, height 5 mm<br>According to 1001-5859    |