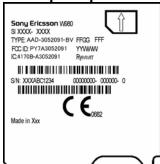

# 2 Printing information

Content **Format** Line 1a Graphics, height 1,4 mm. Sony Ericsson stylized name. (6,0/2,0)According to 1200-1925 Line 1b Model Name Text, height 1,2 mm. "W980" (6,0/14,0)Product number of the Sales Item Line 2a in which the phone is packed, if Text, height 1,2 mm. (8,0/2,0)applicable, without R state "SI XXXX-XXXX" Graphics, height 8,0 mm. Line 2b SIM-card logo According to 1200-9812. (8,0/25,0)Rotated 90° counter clockwise. Line 3a Type number of the phone, Text, height 1,2 mm. "Type: AAD-3052091-BV". (10,0/2,0)HW & SW identification field, if Text, height 1,2 mm. Line 3b applicable: According to Type-testing report under (10,0/18,0)specifying document in product model. "FFGG" Location code of where the phone Line 3c is flashed, if applicable, Text, height 1,2 mm. (10,0/22,5)"XXX"

Prepared (also subject responsible if other) SEM/BGLDB, Delia Aulisio SEM/BGLDB, Delia Aulisio Company Internal MARKING DRAWING

XXXX-XXXX Uen

Checked

1

Reference

2008-05-07

3

| "FCC ID: PY7A3052091"                                                                                                               | Text, height 1,2 mm.                                                                                                                                                                                                                                                                                                                                                                                                                                                                                                                                                                                                                             |
|-------------------------------------------------------------------------------------------------------------------------------------|--------------------------------------------------------------------------------------------------------------------------------------------------------------------------------------------------------------------------------------------------------------------------------------------------------------------------------------------------------------------------------------------------------------------------------------------------------------------------------------------------------------------------------------------------------------------------------------------------------------------------------------------------|
| Production week (flash), "yy'W'ww" (yy = year, ww = week)                                                                           | Text, height 1,2 mm.                                                                                                                                                                                                                                                                                                                                                                                                                                                                                                                                                                                                                             |
| "IC: 4170B-A3052091"                                                                                                                | Text, height 1,2 mm.                                                                                                                                                                                                                                                                                                                                                                                                                                                                                                                                                                                                                             |
| Repair week, if applicable. "Ry'W'ww" (y = year, ww = week)                                                                         | Text, height 1,2 mm.                                                                                                                                                                                                                                                                                                                                                                                                                                                                                                                                                                                                                             |
| Line 7a in bar code. As desired by supplier (e.g. only actual number).                                                              | Bar code, height 2,0 mm. As desired by supplier (e.g. Code 128 symbology).                                                                                                                                                                                                                                                                                                                                                                                                                                                                                                                                                                       |
| Supplier's identification for trace-<br>ability of the telephone, as desired<br>by supplier (e.g. "S/N: nnn" for<br>serial number). | Text, height 1,2 mm. Defined by supplier.                                                                                                                                                                                                                                                                                                                                                                                                                                                                                                                                                                                                        |
| Actual electronic serial number (IMEI) of the Mobile Phone, "00000000-000000-0"                                                     | Text, height 1,2 mm. In the format TAC-SNR-CD. TAC and SNR derived from pos 500 in BOM. CD = check digit according to the Luhn formula (ISO/IEC 7812), GSM 02.16.                                                                                                                                                                                                                                                                                                                                                                                                                                                                                |
| Line 7b in bar code<br>(only actual number, without data<br>identifier).                                                            | Bar code, height 2,0 mm. Code 128 symbology, code C subset. If uneven number of digits, code B subset shall be used for the last digit.                                                                                                                                                                                                                                                                                                                                                                                                                                                                                                          |
| CE approval symbol                                                                                                                  | Graphics, height 5 mm. According to 1210-0131.                                                                                                                                                                                                                                                                                                                                                                                                                                                                                                                                                                                                   |
| The notified body number "0682"                                                                                                     | Text, height 1,2 mm.                                                                                                                                                                                                                                                                                                                                                                                                                                                                                                                                                                                                                             |
| Marking of origin.  "Made in Xxx";  "Xxx" = actual country of production of the included telephone, in English                      | Text, height 1,2 mm.                                                                                                                                                                                                                                                                                                                                                                                                                                                                                                                                                                                                                             |
|                                                                                                                                     | Production week (flash), "yy'W'ww" (yy = year, ww = week)  "IC: 4170B-A3052091"  Repair week, if applicable. "Ry'W'ww" (y = year, ww = week)  Line 7a in bar code. As desired by supplier (e.g. only actual number).  Supplier's identification for traceability of the telephone, as desired by supplier (e.g. "S/N: nnn" for serial number).  Actual electronic serial number (IMEI) of the Mobile Phone, "00000000-000000-0"  Line 7b in bar code (only actual number, without data identifier).  CE approval symbol  The notified body number "0682"  Marking of origin. "Made in Xxx"; "Xxx" = actual country of production of the included |