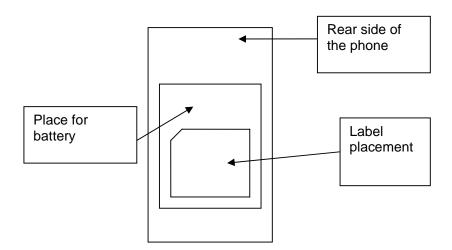

## 3.2 Label placement

To find the label follow these steps:

- 1. Remove the cover on the rear side of the product.
- 2. Remove the battery.
- 3. The label is located behind the battery.