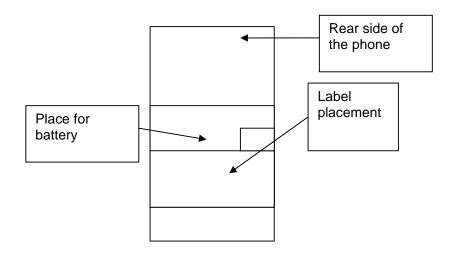

### Label placement

To find the label follow these steps:

Checked

- 1. Remove the cover on the rear side of the product.
- 2. Remove the battery.
- 3. The label is located behind the battery.