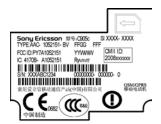

## 2 Printing information

**Format** Content Graphics height 6,0mm Line 1 SIM card logo According to 1001-4476 document (7,0/29,0)Rotated 90 degrees clockwise Line 2a Graphics, height 1,4 mm. Sony Ericsson stylized name. (9.0/2.0)According to 1200-1925 Line 2b 型号: Text, height 1,2 mm. (9,0/15,4)Model Name Line 2c Text, height 1,2 mm. (9.0/18.6)"C905c" Product number of the Sales Item Line 2d in which the phone is packed, if Text, height 1,2 mm. applicable, without R state (9,0/25,0)"SI XXXX-XXXX" Line 3a Type number of the phone. Text, height 1,2 mm. "Type: AAC-1052151-BV". (11,0/2,0)HW & SW identification field, if Text, height 1,2 mm. Line 3b applicable; According to Type-testing report under (11,0/18,0)"FFGG" Product Model Specifying Document Location code of where the phone Line 3c is flashed, if applicable, Text, height 1,2 mm. (11,0/23,0)"XXX"

2008-09-09 1 Reference

|                         | Content                                                                                                                             | Format                                                                                                                                                            |
|-------------------------|-------------------------------------------------------------------------------------------------------------------------------------|-------------------------------------------------------------------------------------------------------------------------------------------------------------------|
| Line 4a<br>(13,0/2,0)   | "FCC ID: PY7A1052151"                                                                                                               | Text, height 1,2 mm.                                                                                                                                              |
| Line 4b<br>(13,0/18,0)  | Production week (flash), "yy'W'ww" (yy = year, ww = week)                                                                           | Text, height 1,2 mm.                                                                                                                                              |
| Line 5a<br>(15,0/2,0)   | "IC: 4170B-A1052151"                                                                                                                | Text, height 1,2 mm.                                                                                                                                              |
| Line 5b (15,0/18,0)     | Repair week, if applicable. "Ry'W'ww" (y = year, ww = week)                                                                         | Text, height 1,2 mm.                                                                                                                                              |
| Line 5c (15,0/26,0)     | "CMII ID:<br>2008XXXXXXX"                                                                                                           | Text, height 1,5mm with frame around. Two rows aligned from bottom row                                                                                            |
| Line 6<br>(17,5/2,0)    | Line 7a in bar code. As desired by supplier (e.g. only actual number).                                                              | Bar code, height 2,0 mm. As desired by supplier (e.g. Code 128 symbology).                                                                                        |
| Line 7a<br>(19,0/2,0)   | Supplier's identification for trace-<br>ability of the telephone, as desired<br>by supplier (e.g. "S/N: nnn" for<br>serial number). | Text, height 1,2 mm. Defined by supplier.                                                                                                                         |
| Line 7b<br>(19,0/18,0)  | Actual electronic serial number (IMEI) of the Mobile Phone, "00000000-000000-0"                                                     | Text, height 1,2 mm. In the format TAC-SNR-CD. TAC and SNR derived from pos 500 in BOM. CD = check digit according to the Luhn formula (ISO/IEC 7812), GSM 02.16. |
| Line 8 (21,3/2,0)       | Line 7b in bar code (only actual number, without data identifier).                                                                  | Bar code, height 2,0 mm. Code 128 symbology, code C subset. If uneven number of digits, code B subset shall be used for the last digit.                           |
| Line 9a<br>(23,0/2,0)   | 索尼爱立信移动通信产品(中国)有限公司                                                                                                                 | Text, height 1,2 mm.                                                                                                                                              |
| Line 9b (23,0/31,0)     | GSM/GPRS<br>移动电话机                                                                                                                   | Text, height 1,2 mm. Two rows, aligned from bottom row.                                                                                                           |
| Line 10<br>(27,8/25,3)  | "Alert Symbol"                                                                                                                      | Graphics, height 5 mm<br>According to 1001-5859                                                                                                                   |
| Line 11a<br>(28,3/3,5)  | CE approval symbol                                                                                                                  | Graphics, height 5 mm.<br>According to 1210-0131.                                                                                                                 |
| Line 11b<br>(28,3/10,5) | The notified body number "0682"                                                                                                     | Text, height 1,2 mm.                                                                                                                                              |
| Line 12<br>(30,0/13,5)  | CCC-sticker with S&E                                                                                                                | Graphics, height 5 mm.<br>According to 1201-7981.                                                                                                                 |
| Line 10a                | Marking of origin:                                                                                                                  | Tout height 1.2 mm                                                                                                                                                |