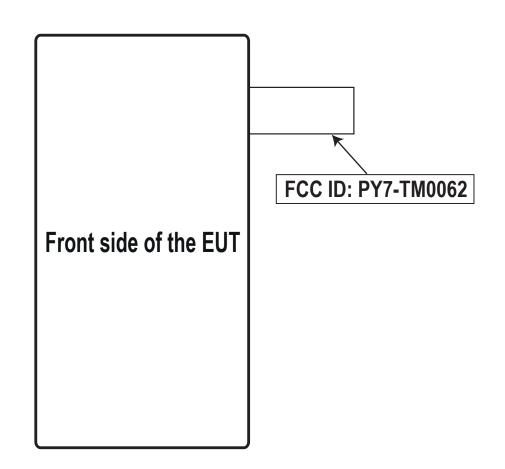

## Label and Label Location PY7-TM0062

The FCC ID is not on the exterior of the device but labelling meets the conditions allowed in KDB 784748 for the label to be placed in a user accessible area:

1. The device is handheld

2. The quick start manual directs the user where to find the FCC label

3. The user does not require any special tools to access the FCC label and the label is not removable

4. The FCC ID is on the label, 2-part statement in manual due to device size

It is the responsibility of the user to ensure that they have a correct and valid version. Any outdated hard copy is invalid and must be removed from possible use.