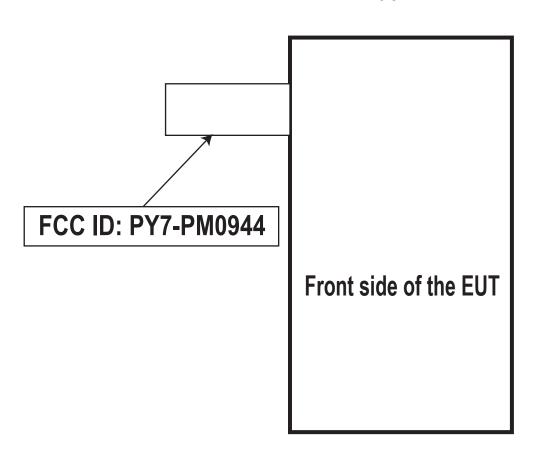

## Label and Label Location PY7-PM0944

The FCC ID is not on the exterior of the device but labelling meets the conditions allowed in KDB 784748 for the label to be placed in a user accessible area:

- 1. The device is handheld
- 2. The guick start manual directs the user where to find the FCC label
- 3. The user does not require any special tools to access the FCC label and the label is not removable
- 4. The FCC ID is on the label, 2-part statement in manual due to device size