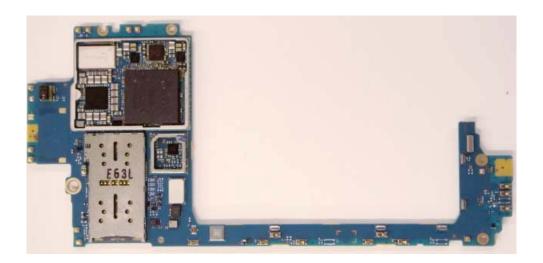

#### Internal PWB with Shield cases (Rear-side)

Internal PWB without Shield cases (Rear-side)