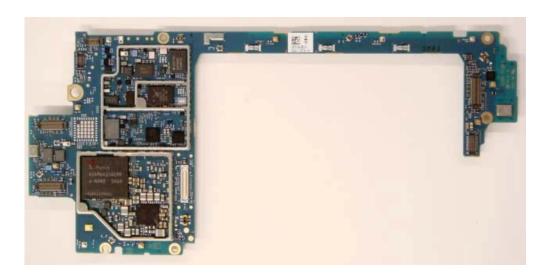

# Internal PWB with/without Shield cases Internal PWB with Shield cases (Front-side)

Internal PWB without Shield cases (Front-side)