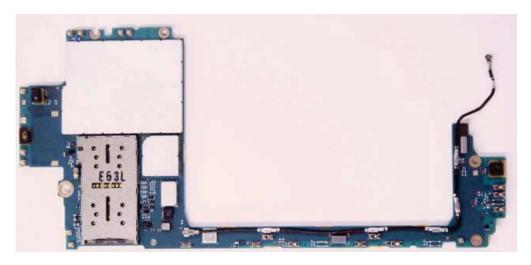

#### Internal PWB with Shield cases (Rear-side)

Internal PWB without Shield cases (Rear-side)