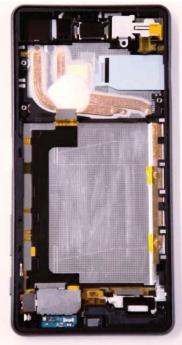

Sony Mobile Communications Prepared by JPTO/CGVOHCC

Contents responsible if other than preparer

Approved by JPTO/CGVOHCC Confidential **REPORT** 

Document number

Date

2016-04-18

Remarks

This document is managed in metaDoc.

1(3)

Revision PA1

## FCC ID: PY7-PM0944 Internal Photo

#### **Without Rear Panel**



With PWB

#### **Rear Panel**



#### **Without PWB**



# Internal PWB with/without Shield cases Internal PWB with Shield cases (Front-side)



Internal PWB without Shield cases (Front-side)



#### Internal PWB with Shield cases (Rear-side)



Internal PWB without Shield cases (Rear-side)



### Battery: