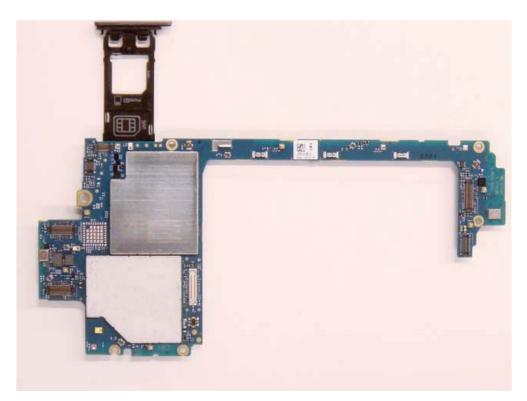

# Internal PWB with/without Shield cases Internal PWB with Shield cases (Front-side)

Internal PWB without Shield cases (Front-side)