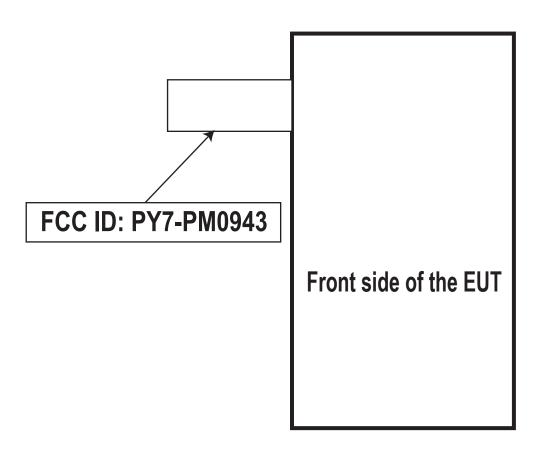

## Label and Label Location PY7-PM0943

The FCC ID is not on the exterior of the device but labelling meets the conditions allowed in KDB 784748 for the label to be placed in a user accessible area:

- 1. The device is handheld
- 2. The quick start manual directs the user where to find the FCC label
- 3. The user does not require any special tools to access the FCC label and the label
- is not removable
- 4. The FCC ID is on the label, 2-part statement in manual due to device size