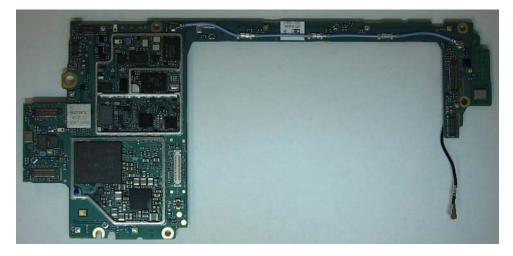

### Internal PWB with/without Shield cases

Internal PWB with Shield cases (Front-side)