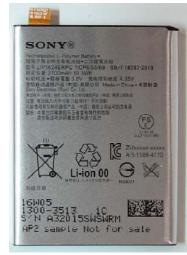

Sony Mobile Communications Prepared by JPTO/CGVOHCC Contents responsible if other than preparer

Approved by JPTO/CGVOHCC

Date 2016-04-11 Remarks This document is managed in metaDoc.

# FCC ID: PY7-PM0943 Internal Photo

# SONY 3513 1C 32015SWSWRM

Without Rear Panel

With PWB

**Rear Panel** 



Without PWB





PA1

It is the responsibility of the user to ensure that they have a correct and valid version. Any outdated hard copy is invalid and must be removed from possible use.



Revision PA1

2(3)

### Internal PWB with/without Shield cases

Internal PWB with Shield cases (Front-side)



### Internal PWB without Shield cases (Front-side)





Revision PA1

3(3)

### Internal PWB with Shield cases (Rear-side)



Internal PWB without Shield cases (Rear-side)



## Battery: