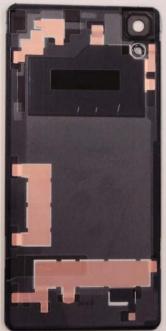

# SONY 3513 1C 32015SWSWRM

Without Rear Panel

With PWB

**Rear Panel** 

Without PWB

PA1

It is the responsibility of the user to ensure that they have a correct and valid version. Any outdated hard copy is invalid and must be removed from possible use.