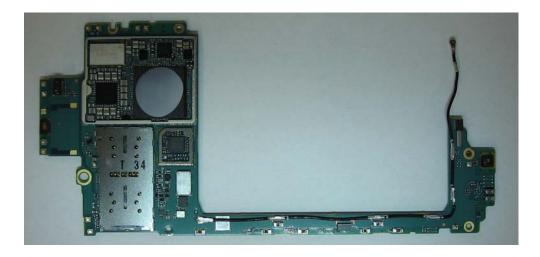

Sony Mobile Communications Prepared by JPTO/CGVOHCC Contents responsible if other than preparer

Approved by JPTO/CGVOHCC

Date 2016-04-11 Remarks This document is managed in metaDoc.

# FCC ID: PY7-PM0943 Internal Photo

# SONY 3513 1C 32015SWSWRM

Without Rear Panel

With PWB

**Rear Panel** 



Without PWB





PA1

It is the responsibility of the user to ensure that they have a correct and valid version. Any outdated hard copy is invalid and must be removed from possible use.



Revision PA1

2(3)

### Internal PWB with/without Shield cases

Internal PWB with Shield cases (Front-side)



### Internal PWB without Shield cases (Front-side)





Revision PA1

3(3)

### Internal PWB with Shield cases (Rear-side)



Internal PWB without Shield cases (Rear-side)



## Battery: