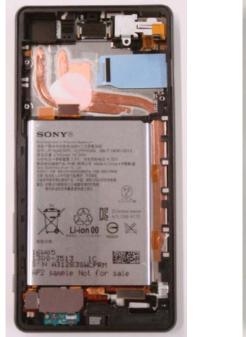

# SONY 3513 1C 32015SWSWRM

Without Rear Panel

With PWB

**Rear Panel** 

Without PWB

PA1

It is the responsibility of the user to ensure that they have a correct and valid version. Any outdated hard copy is invalid and must be removed from possible use.

## Battery: