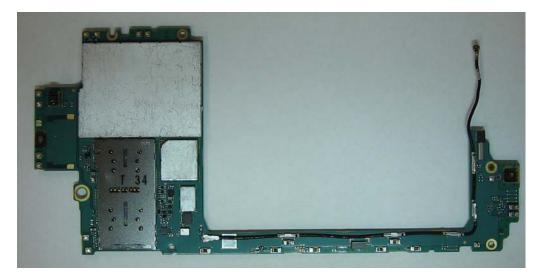

### Internal PWB with Shield cases (Rear-side)

Internal PWB without Shield cases (Rear-side)