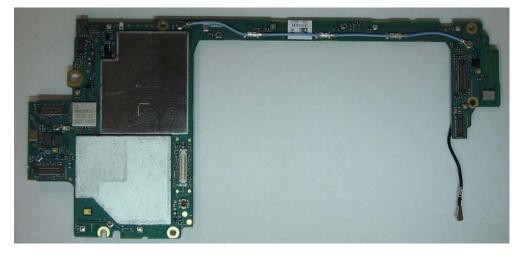

### Internal PWB with/without Shield cases

Internal PWB with Shield cases (Front-side)

### Internal PWB without Shield cases (Front-side)

Revision PA1

3(3)

### Internal PWB with Shield cases (Rear-side)

Internal PWB without Shield cases (Rear-side)