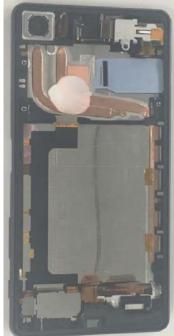

# SONY 3513 1C 32015SWSWRM

Without Rear Panel

With PWB

**Rear Panel** 

Without PWB

PA1

It is the responsibility of the user to ensure that they have a correct and valid version. Any outdated hard copy is invalid and must be removed from possible use.