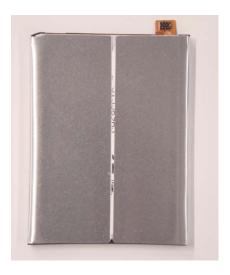

Sony Mobile Communications Prepared by JPTO/CGVOHCC

Contents responsible if other than preparer

Approved by JPTO/CGVOHCC

Confidential REPORT

Document number

Date

2016-04-11

Remarks

This document is managed in metaDoc.

1(3)

Revision PA1

# FCC ID: PY7-PM0942 Internal Photo

#### **Without Rear Panel**



With PWB

#### **Rear Panel**



### Without PWB





## Internal PWB with/without Shield cases

Internal PWB with Shield cases (Front-side)

SONY



# Internal PWB without Shield cases (Front-side)





Revision PA1

## Internal PWB with Shield cases (Rear-side)



Internal PWB without Shield cases (Rear-side)



# **Battery:**