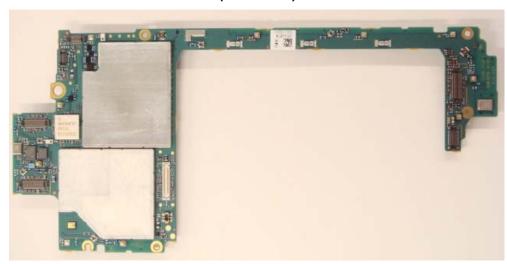

## Internal PWB with/without Shield cases

Internal PWB with Shield cases (Front-side)

SONY

# Internal PWB without Shield cases (Front-side)

Revision PA1