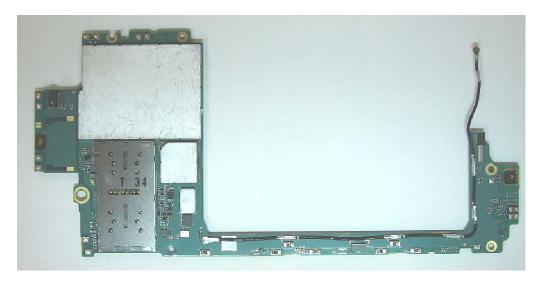

## Internal PWB with Shield cases (Rear-side)

Internal PWB without Shield cases (Rear-side)