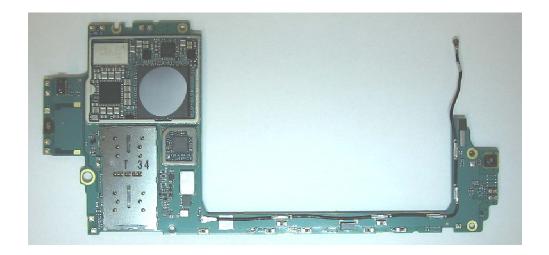

Sony Mobile Communications Prepared by JPTO/CGVOHCC

Contents responsible if other than preparer

Approved by JPTO/CGVOHCC

Confidential REPORT

Document number

Date

2016-04-11

Remarks

This document is managed in metaDoc.

1(3)

Revision PA1

# FCC ID: PY7-PM0942 Internal Photo

#### **Without Rear Panel**



With PWB

#### **Rear Panel**



### Without PWB





## Internal PWB with/without Shield cases

Internal PWB with Shield cases (Front-side)

SONY



# Internal PWB without Shield cases (Front-side)





Revision PA1

## Internal PWB with Shield cases (Rear-side)



Internal PWB without Shield cases (Rear-side)



# **Battery:**