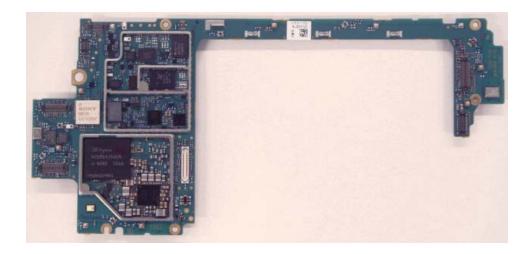

## Internal PWB with/without Shield cases

Internal PWB with Shield cases (Front-side)

SONY

# Internal PWB without Shield cases (Front-side)

Revision PA1