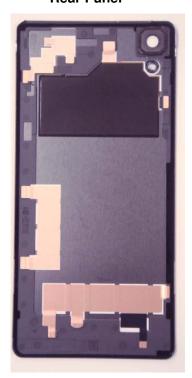

Sony Mobile Communications Prepared by JPTO/CGVOHCC

Contents responsible if other than preparer

Approved by JPTO/CGVOHCC

Confidential REPORT

Document number

Date

2016-04-11

Remarks

This document is managed in metaDoc.

1(3)

Revision PA1

# FCC ID: PY7-PM0942 Internal Photo

#### **Without Rear Panel**



With PWB

#### **Rear Panel**



### Without PWB





## Internal PWB with/without Shield cases

Internal PWB with Shield cases (Front-side)

SONY



# Internal PWB without Shield cases (Front-side)





Revision PA1

## Internal PWB with Shield cases (Rear-side)



Internal PWB without Shield cases (Rear-side)



# **Battery:**