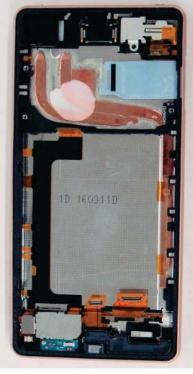

Sony Mobile Communications Prepared by JPTO/CGVOHCC

Contents responsible if other than preparer

Approved by JPTO/CGVOHCC

Confidential REPORT

Document number

Date

2016-03-25

Remarks

This document is managed in metaDoc.

1(3)

Revision PA1

# FCC ID: PY7-PM0941 Internal Photo

#### **Without Rear Panel**



#### **Rear Panel**



### **Without PWB**



# Internal PWB with/without Shield cases Internal PWB with Shield cases (Front-side)

SONY



### Internal PWB without Shield cases (Front-side)



## Internal PWB with Shield cases (Rear-side)



## Internal PWB without Shield cases (Rear-side)



# Battery: