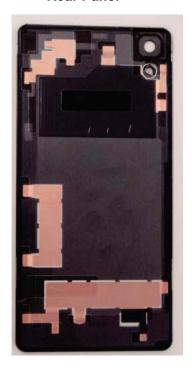

Sony Mobile Communications Prepared by JPTO/CGVOHCC

Contents responsible if other than preparer

Approved by JPTO/CGVOHCC

Confidential REPORT

Document number

Date

2016-03-25

Remarks

This document is managed in metaDoc.

1(3)

Revision PA1

# FCC ID: PY7-PM0941 Internal Photo

#### **Without Rear Panel**



#### **Rear Panel**



### **Without PWB**



# Internal PWB with/without Shield cases Internal PWB with Shield cases (Front-side)

SONY



### Internal PWB without Shield cases (Front-side)



## Internal PWB with Shield cases (Rear-side)



## Internal PWB without Shield cases (Rear-side)



# Battery: