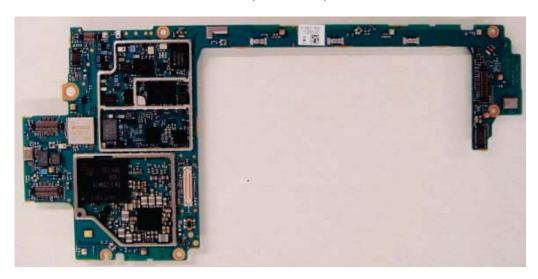

# Internal PWB with/without Shield cases Internal PWB with Shield cases (Front-side)

SONY

### Internal PWB without Shield cases (Front-side)