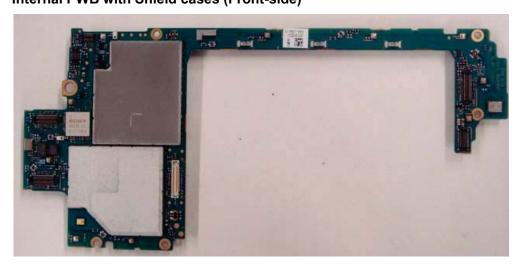

# Internal PWB with/without Shield cases Internal PWB with Shield cases (Front-side)

SONY