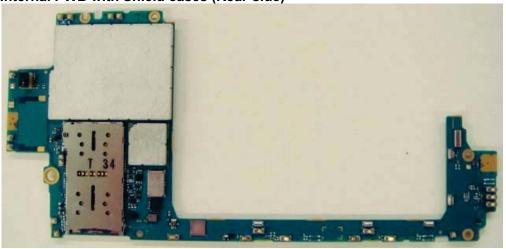

Sony Mobile Communications Prepared by JPTO/CGVOHCC

Contents responsible if other than preparer

Approved by JPTO/CGVOHCC

Confidential REPORT

Document number

Date

2016-03-25

Remarks

This document is managed in metaDoc.

1(3)

Revision PA1

# FCC ID: PY7-PM0941 Internal Photo

#### **Without Rear Panel**



#### **Rear Panel**



### **Without PWB**



# Internal PWB with/without Shield cases Internal PWB with Shield cases (Front-side)

SONY



### Internal PWB without Shield cases (Front-side)



## Internal PWB with Shield cases (Rear-side)



## Internal PWB without Shield cases (Rear-side)



# Battery: