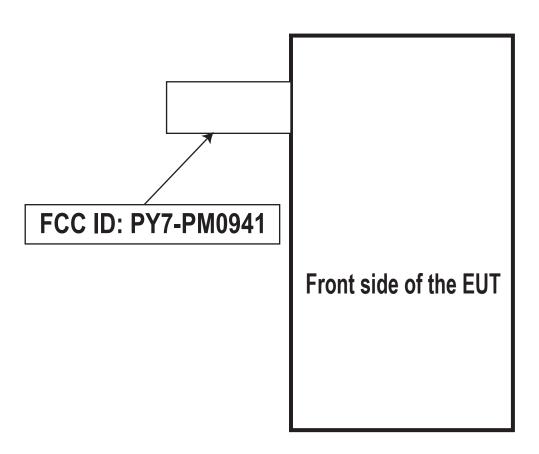

## Label and Label Location PY7-PM0941

The FCC ID is not on the exterior of the device but labelling meets the conditions allowed in KDB 784748 for the label to be placed in a user accessible area:

- 1. The device is handheld
- 2. The guick start manual directs the user where to find the FCC label
- 3. The user does not require any special tools to access the FCC label and the label is not removable
- 4. The FCC ID is on the label, 2-part statement in manual due to device size