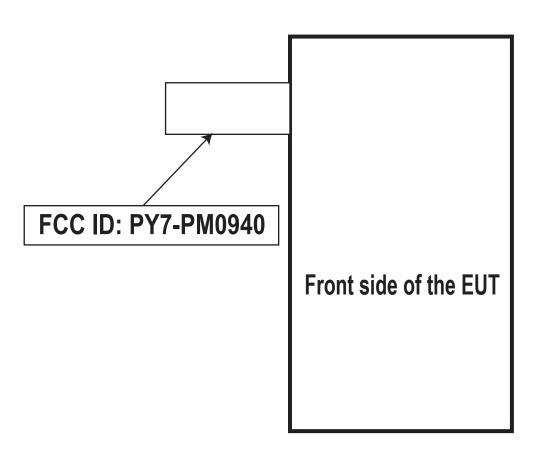

## Label and Label Location PY7-PM0940

The FCC ID is not on the exterior of the device but labelling meets the conditions allowed in KDB 784748 for the label to be placed in a user accessible area:

- 1. The device is handheld
- 2. The guick start manual directs the user where to find the FCC label
- 3. The user does not require any special tools to access the FCC label and the label is not removable
- 4. The FCC ID is on the label, 2-part statement in manual due to device size