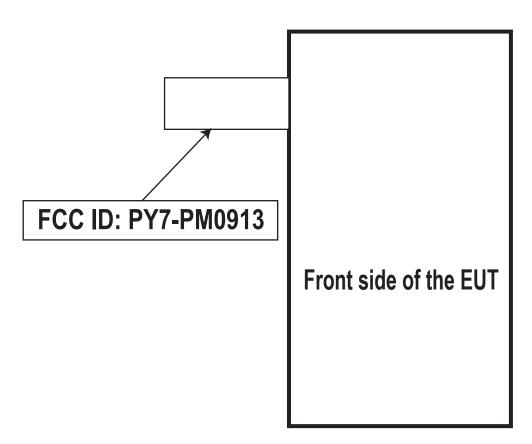

## Label and Label Location PY7-PM0913

The FCC ID is not on the exterior of the device but labelling meets the conditions allowed in KDB 784748 for the label to be placed in a user accessible area:

- 1. The device is handheld
- 2. The quick start manual directs the user where to find the FCC label
- 3. The user does not require any special tools to access the FCC label and the label
- is not removable
- 4. The FCC ID is on the label, 2-part statement in manual due to device size