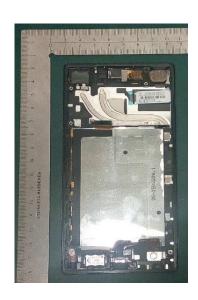

Sony Mobile Communications Prepared by SEM/CGQKACD DAO KANG

Contents responsible if other than preparer

Approved by

Company Internal INTRODUCTION

Document number 12/0341-FEA 202 8219 Uen

Date 2015-09-10

Remarks

This document is managed in metaDoc.

1(3)

Revision PA2

# FCC ID: PY7-PM0913 Internal Photos

#### **Without Rear Panel**



#### **Rear Panel**



## With PWB



## **Without PWB**



Revision PA2

## Internal PWB with/without Shield cases-Front (LCD)- side





Internal PWB with Shield cases (Front - side) Internal PWB without Shield cases (Front - side)

#### Internal PWB with/without Shield cases-Rear-side



Internal PWB with Shield cases (Rear-side)



Internal PWB without Shield cases (Rear-side)

Document number 12/0341-FEA 202 8219 Uen

3(3)

Revision PA2

## **Battery**