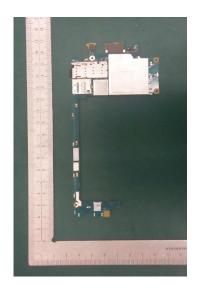

#### Internal PWB with/without Shield cases-Rear-side

Internal PWB with Shield cases (Rear-side)

Internal PWB without Shield cases (Rear-side)

Document number 12/0341-FEA 202 8219 Uen

3(3)

Revision PA2