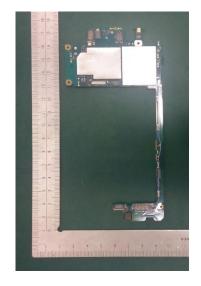

## Internal PWB with/without Shield cases-Front (LCD)- side

Internal PWB with Shield cases (Front - side) Internal PWB without Shield cases (Front - side)