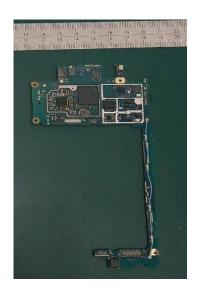

## Internal PWB with/without Shield cases-Front (LCD)- side

Internal PWB with Shield cases (Front - side) Internal PWB without Shield cases (Front - side)