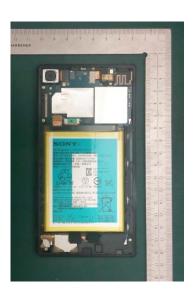

Sony Mobile Communications Prepared by SEM/CGQKACD DAO KANG

Contents responsible if other than preparer

Approved by

Company Internal INTRODUCTION

Document number 12/0341-FEA 202 8219 Uen

Date 2015-09-10

Remarks

This document is managed in metaDoc.

1(3)

Revision PA2

# FCC ID: PY7-PM0913 Internal Photos

#### **Without Rear Panel**



#### **Rear Panel**



## With PWB



## **Without PWB**



Revision PA2

## Internal PWB with/without Shield cases-Front (LCD)- side





Internal PWB with Shield cases (Front - side) Internal PWB without Shield cases (Front - side)

#### Internal PWB with/without Shield cases-Rear-side



Internal PWB with Shield cases (Rear-side)



Internal PWB without Shield cases (Rear-side)

Document number 12/0341-FEA 202 8219 Uen

3(3)

Revision PA2

## **Battery**