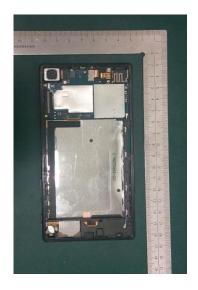

Sony Mobile Communications Prepared by SEM/CGQKACD DAO KANG

Contents responsible if other than preparer

Approved by

Company Internal INTRODUCTION

Document number 12/0341-FEA 202 8219 Uen

Date 2015-09-10

Remarks

This document is managed in metaDoc.

1(3)

Revision PA2

# FCC ID: PY7-PM0913 Internal Photos

#### **Without Rear Panel**



#### **Rear Panel**



## With PWB



## **Without PWB**



Revision PA2

## Internal PWB with/without Shield cases-Front (LCD)- side





Internal PWB with Shield cases (Front - side) Internal PWB without Shield cases (Front - side)

#### Internal PWB with/without Shield cases-Rear-side



Internal PWB with Shield cases (Rear-side)



Internal PWB without Shield cases (Rear-side)

Document number 12/0341-FEA 202 8219 Uen

3(3)

Revision PA2

## **Battery**