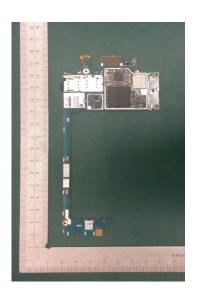

#### Internal PWB with/without Shield cases-Rear-side

Internal PWB with Shield cases (Rear-side)

Internal PWB without Shield cases (Rear-side)

Document number 12/0341-FEA 202 8219 Uen

3(3)

Revision PA2