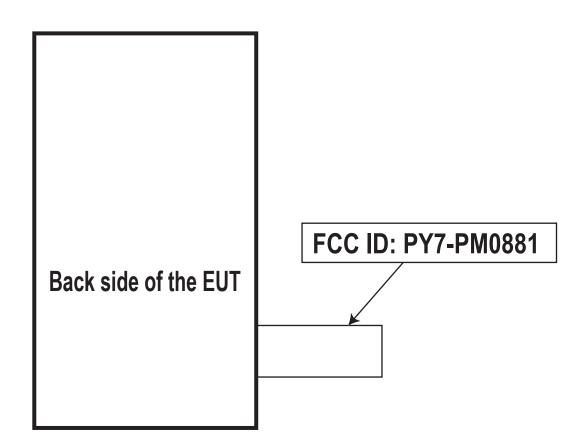

## Label and Label Location FCC ID: PY7-PM0881

The FCC ID is not on the exterior of the device but labelling meets the conditions allowed in KDB 784748 for the label to be placed in a user accessible area:

- 1. The device is handheld
- 2. The guick start manual directs the user where to find the FCC label
- 3. The user does not require any special tools to access the FCC label and the label is not removable
- 4. The FCC ID is on the label, 2-part statement in manual due to device size