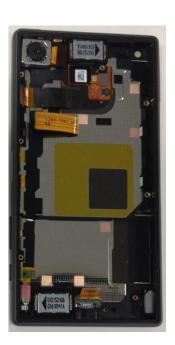

## FCC ID: PY7-PM0881 Internal Photos

**Without Rear Panel** 

**Rear Panel** 

With PWB

**Without PWB** 