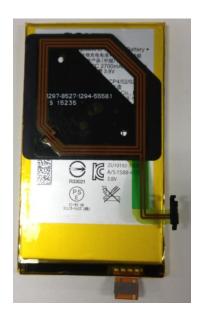

Sony Mobile Communications
Prepared by

JPTO/CGVOHCC MASAHIRO HIMONO

Contents responsible if other than preparer

Approved by

Confidential REPORT

Document number

Date

2015-08-10

Remarks

This document is managed in metaDoc.

1(3)

Revision PA1

## FCC ID: PY7-PM0881 Internal Photos



**Without Rear Panel** 



**Rear Panel** 



With PWB



**Without PWB** 

## Internal PWB with/without Shield cases - Front (LCD)-side:





Internal PWB with Shield cases (Front-side)

Internal PWB without Shield cases (Front-side)

## Internal PWB with Shield cases - Rear-side:



Internal PWB with Shield cases (Rear-side)

## Battery:

SONY