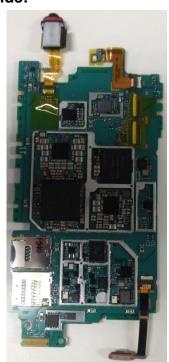

## Internal PWB with/without Shield cases - Front (LCD)-side:

Internal PWB with Shield cases (Front-side)

Internal PWB without Shield cases (Front-side)