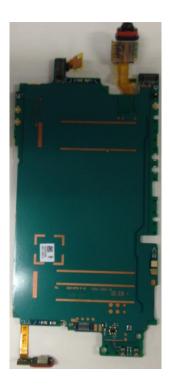

## Internal PWB with Shield cases - Rear-side:

Internal PWB with Shield cases (Rear-side)