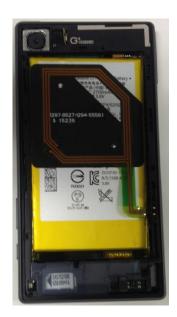

## FCC ID: PY7-PM0881 Internal Photos

**Without Rear Panel** 

**Rear Panel** 

With PWB

**Without PWB** 