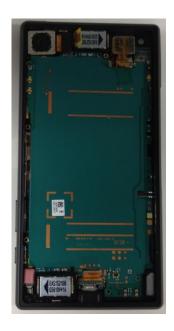

## Internal PWB with/without Shield cases - Front (LCD)-side:

Internal PWB with Shield cases (Front-side)

Internal PWB without Shield cases (Front-side)