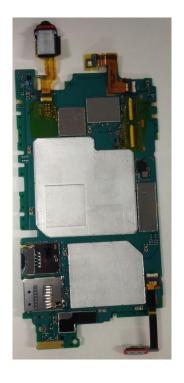

## Internal PWB with/without Shield cases - Front (LCD)-side:

Internal PWB with Shield cases (Front-side)

Internal PWB without Shield cases (Front-side)