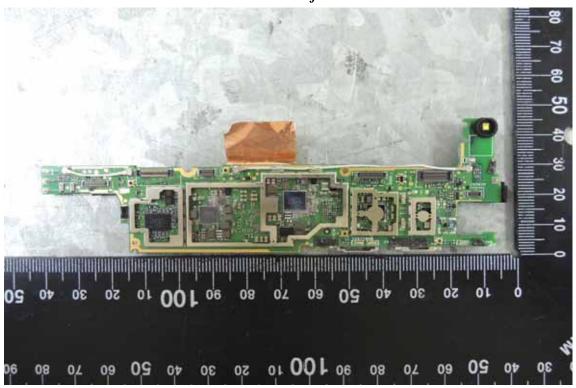

## INTERNAL PHOTOGRAPHS OF EUT

Open View of EUT-1

Open View of EUT-2

Unless otherwise stated the results shown in this test report refer only to the sample(s) tested and such sample(s) are retained for 90 days only.