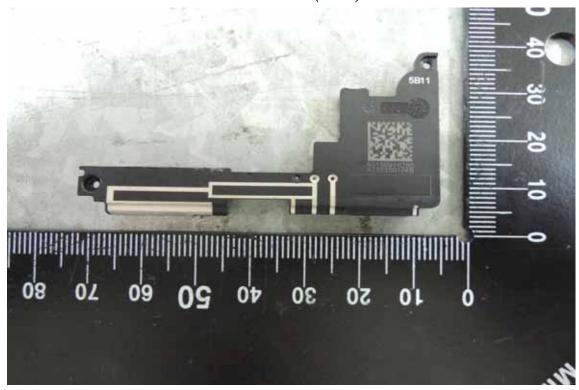

## WWAN Antenna (Main) - 2

WWAN Antenna (Aux) - 1

Unless otherwise stated the results shown in this test report refer only to the sample(s) tested and such sample(s) are retained for 90 days only.

除非另有說明,此報告結果僅對測試之樣品負責,同時此樣品僅保留90天。本報告未經本公司書面許可,不可部份複製。