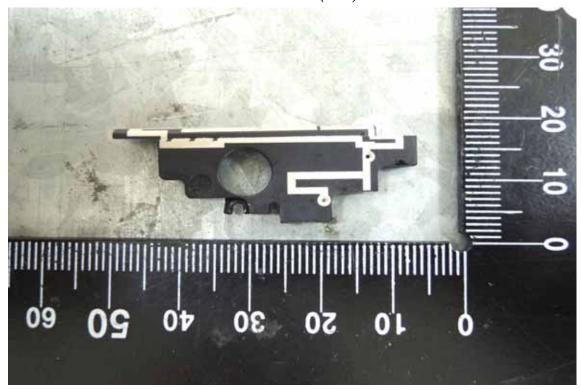

## WWAN Antenna (Main) - 2

WWAN Antenna (Aux) - 1

Unless otherwise stated the results shown in this test report refer only to the sample(s) tested and such sample(s) are retained for 90 days only.

除非另有說明,此報告結果僅對測試之樣品負責,同時此樣品僅保留90天。本報告未經本公司書面許可,不可部份複製。