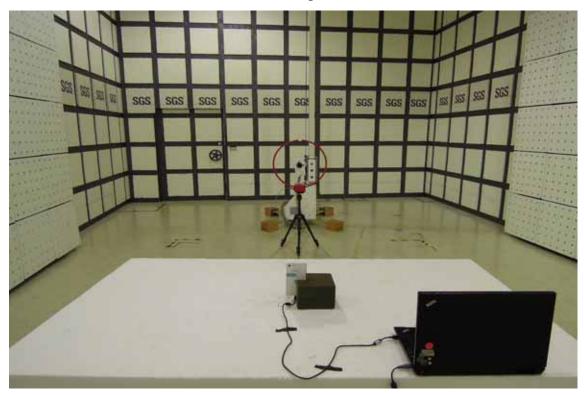

### **Radiated Emission Setup Photos (H Mode) Below 30MHz**

|                                                                                                                 | ::::::      |
|-----------------------------------------------------------------------------------------------------------------|-------------|
|                                                                                                                 |             |
|                                                                                                                 |             |
|                                                                                                                 |             |
| the second se |             |
|                                                                                                                 |             |
| · · · · · · · · · · · · · · · · · · ·                                                                           |             |
|                                                                                                                 |             |
|                                                                                                                 |             |
|                                                                                                                 | 1           |
| · · · · · · · · · · · · · · · · · · ·                                                                           | 1           |
|                                                                                                                 | 1 Star      |
|                                                                                                                 |             |
|                                                                                                                 | 1.1.1.1     |
|                                                                                                                 | 1 10162 1 1 |
|                                                                                                                 | 6 2 0       |
|                                                                                                                 | 1           |
| •                                                                                                               |             |

#### Antenna with H polarization

Unless otherwise stated the results shown in this test report refer only to the sample(s) tested and such sample(s) are retained for 90 days only. 除非另有說明,此報告結果僅對測試之樣品負責,同時此樣品僅保留90天。本報告未經本公司書面許可,不可部份複製。 This document is issued by the Company subject to its General Conditions.htm and, for electronic format documents, subject to Terms and Conditions for Electronic Documents at <u>www.sqs.com/terms</u> e-document.htm. Attention is drawn to the limitation of liability, indemnification and jurisdiction issues defined therein. Any holder of this document is advised that information contained hereon reflects the Company's findings at the time of its intervention only and within the limits of Client's instructions, if any. The Company's sole responsibility is to its Client and this document does not exonerate parties to a transaction from exercising all their rights and obligations under the transaction documents. This document cannot be reproduced except in full, without prior written approval of the Company. Any unauthorized alteration, forgery or falsification of the content or appearance of this document is unlawful and offenders may be prosecuted to the fullest extent of the law.