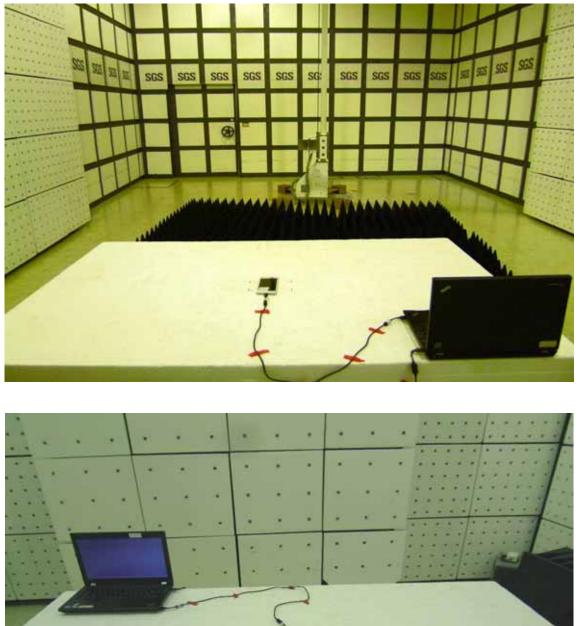

# Radiated Emission Set up Photos (Below 1GHz) SGS SGS SGS SGS SGS SGS SSS SGS SGS SSS GS 6

|     |   |                   |   | -    |        | . 8 8      |   |      |     | 2 2  |      |      |   | * *  | * @ | -  | 1          | a and | 100                 |
|-----|---|-------------------|---|------|--------|------------|---|------|-----|------|------|------|---|------|-----|----|------------|-------|---------------------|
| 3   |   | 200               |   | 382  | 1.0    | *          | * | 1.   | 1   |      |      |      |   |      |     |    |            |       | ·                   |
| 8   | • | N#E               |   | 1940 | -      |            |   |      |     |      |      |      |   | ::   |     |    |            |       |                     |
|     |   |                   |   |      | ÷.     |            |   |      | 1   | - 8  | 1    |      |   |      | 1   |    | a state    | 10.1  |                     |
| 2   | • | - ( <b>) H</b> _2 | * | (*)  |        |            |   | 1    |     | - 43 |      |      |   | 1    | 10  |    | 1000       |       | 10.53               |
|     |   | 1.00              |   | 140  |        |            |   | 1    |     | -    |      |      |   | 2. 2 | • • | -  |            |       | ****                |
|     |   |                   |   |      |        |            | 1 | 1    |     | 1    | 137  | 88 B |   |      | ÷ 3 |    |            |       |                     |
| ×., |   | 200               |   |      |        | •          |   |      | ÷   | ۲    |      |      | 1 |      | 13  | 11 | 1.1.1      |       | ROBORCH)<br>ROBORCH |
|     |   | 200               |   |      |        |            |   |      | *   | 5.82 |      | 0 1  |   | 33   | 1.5 |    | 1. × •).   |       |                     |
| _   | _ |                   | - |      |        |            | 1 | 32   | -   | -    | • •  |      | 1 |      |     |    | 1. 1. 1. 1 | 1.1   |                     |
| ×.  |   |                   |   | 1.00 | 2      | 2          | 2 | - 22 | -   | 1    |      | 8.   |   |      |     |    |            |       |                     |
|     |   |                   |   |      |        |            |   |      | 100 |      | 23   | 22   |   |      |     |    | 1915       |       |                     |
|     |   | ~                 |   |      | Sale 1 |            |   |      | 181 | 3 3  | 1. A | 1.04 |   |      |     |    |            | 17    | 1.01.05/5           |
|     |   | 12                | - |      |        |            |   |      |     |      | 14   |      |   | -    |     |    | NA.V.      | -     |                     |
|     | - |                   |   | -    |        |            | ÷ |      | ~   | - 23 | • •  | 120  |   |      |     |    | ài.        |       |                     |
|     |   |                   |   |      |        |            | 2 | 3    |     |      |      |      |   |      |     |    | 1          | 3 per |                     |
| -   | 1 |                   |   |      |        |            |   | -    | 10  |      |      |      |   |      |     |    |            | 1     |                     |
| 3.  |   |                   |   |      |        |            |   |      |     |      |      |      |   |      |     |    |            |       |                     |
|     |   |                   |   |      | =      | $\equiv 1$ |   |      |     |      |      |      |   |      |     |    |            |       | 1000                |