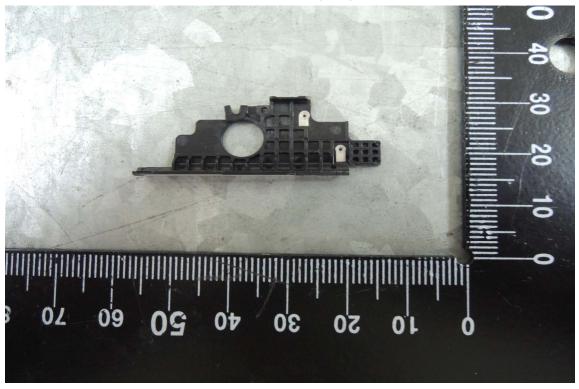

## WWAN Antenna (Main) - 1

WWAN Antenna (Main) - 2

## WWAN Antenna (Aux) - 1

WWAN Antenna (Aux) - 2